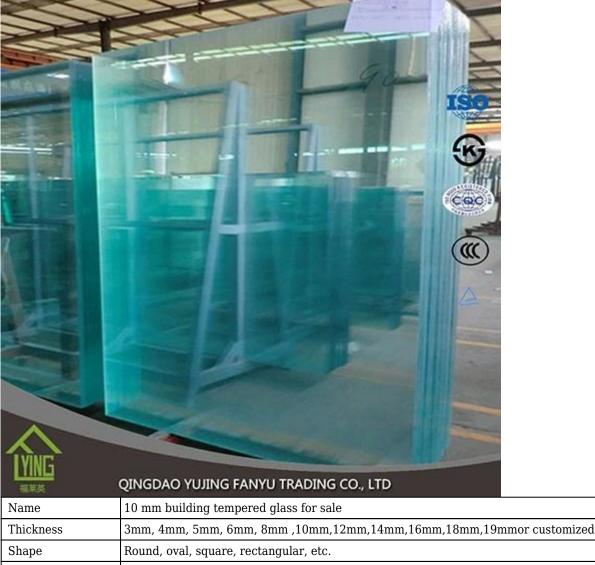

| Name         | 10 mm building tempered glass for sale                                                                                                                                                                                                                                                              |
|--------------|-----------------------------------------------------------------------------------------------------------------------------------------------------------------------------------------------------------------------------------------------------------------------------------------------------|
| Thickness    | 3mm, 4mm, 5mm, 6mm, 8mm, 10mm, 12mm, 14mm, 16mm, 18mm, 19mmor customized                                                                                                                                                                                                                            |
| Shape        | Round, oval, square, rectangular, etc.                                                                                                                                                                                                                                                              |
| Color        | Clear, Green, Blue, etc.                                                                                                                                                                                                                                                                            |
| Size         | 200 x 400mm, 2400 x 7000mm or customized                                                                                                                                                                                                                                                            |
| Certificates | EC12150, CCC, etc.                                                                                                                                                                                                                                                                                  |
| advantage    | High strength: above 4-5 times stronger than annealed glass of equal thickness Safety: Once breakage occurs, the glass disintegrates into small cubical fragments, which are relatively harmless to human body Excellence thermal stability, which can withstand 300°C abrupt change of temperature |

# **Detailed Images**

Packing & Delivery