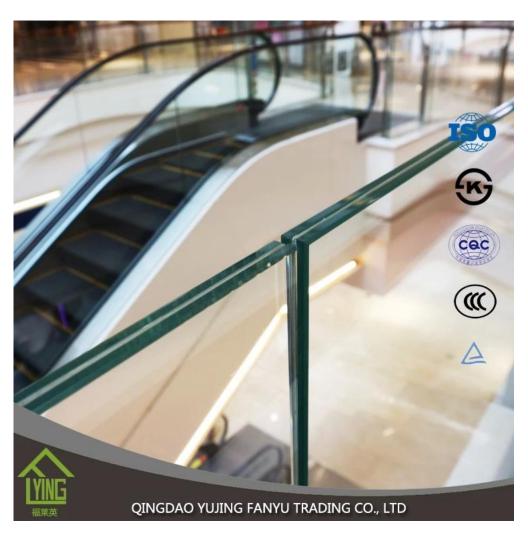

## **Product Description**

**Tempered glass** (toughened glass) 4-5 times stronger than annealed glass of equal thickness. Yujing tempered glass is a kind of safety glass that is very popular in building, decoration and automobile field. All work done on glass (beveling, cutting, bending, etc) must be done before tempering.