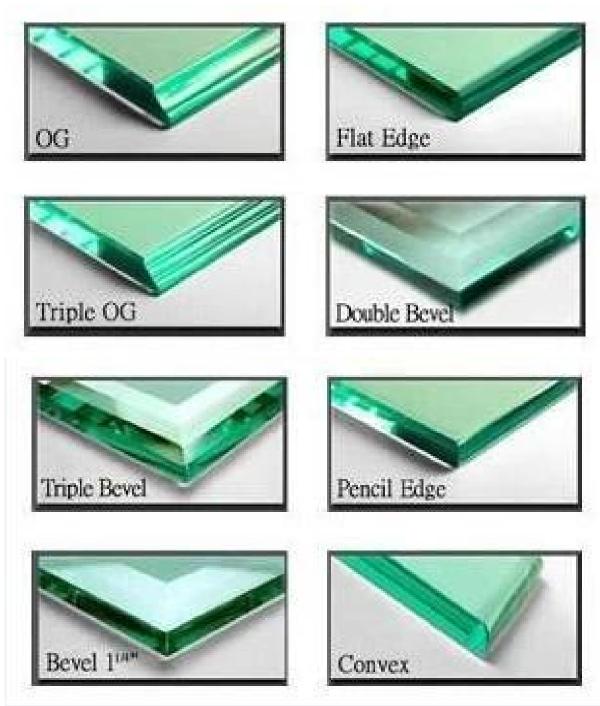

|
| Certificates | EC12150, CCC, etc.                                                                                                                                                                                                                                                                                  |
| advantage    | High strength: above 4-5 times stronger than annealed glass of equal thickness Safety: Once breakage occurs, the glass disintegrates into small cubical fragments, which are relatively harmless to human body Excellence thermal stability, which can withstand 300°C abrupt change of temperature |

# **Detailed Images**



Packing & Delivery



## **Packaging Details:**

 $\label{lem:paper} \textbf{Fumigation-free strong plywood crate, paper or plastic paper, powder between two glass panels \\$ 

**Delivery Detail:** 

Shipped in 20 days after payment

**Certifications** 



#### **Contact Us:**

Sales - sunny wang

Shouguang Yujing Business&Trading Co., Ltd.







### **FAQ:**

### Why Choose US?

- 1.ISO 9001:2000, TUV, INTERKET approved.
- 2.One of the largest mirror factories allover China.
- 3.Years of suppler of international famous brand reflects our stable and reliable quality.
- 4. Strict quality control system.
- 5. Professional and efficient service.
- 6. Competitive and reasonable offer.
- 7.We want to be your long term partner assist you to provide excellent goods and service to your customer