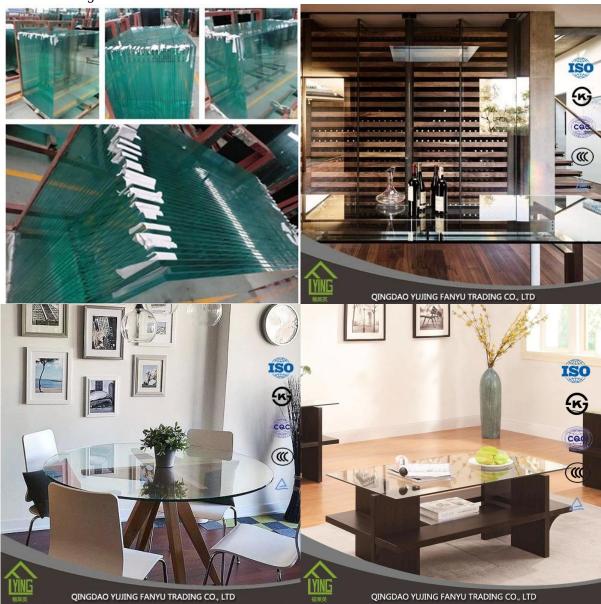

ice         | Available in shape, size, color, etc                                     |
| Processing<br>shape | rectange,square,round,oval,or custom                                     |
| Surface shape       | flat and smooth                                                          |
| Application         | window panes,lighting room wall,commercial building windows and wall,etc |
| Certificates        | ISO9001,CE,CCC,etc                                                       |
| Packing             | seaworthy wooden crates with iron belt for consolidation                 |
| Delivery            | 20 days after deposit paid                                               |
|                     |                                                                          |

Detailed Images



## Packing and Delivery (1)Independent cartons and with wooden crates

## (2)Seaworthy wooden crates with papers



Contact Sales Manger:Stone WhatsApp:0086-18765769375 Alitalk:cnqdmirror QQ:1349720877 Skype:yujingstone E-mail: stone.shi@yujinggroup.cn website:www.chinamirrormanufacturer.com