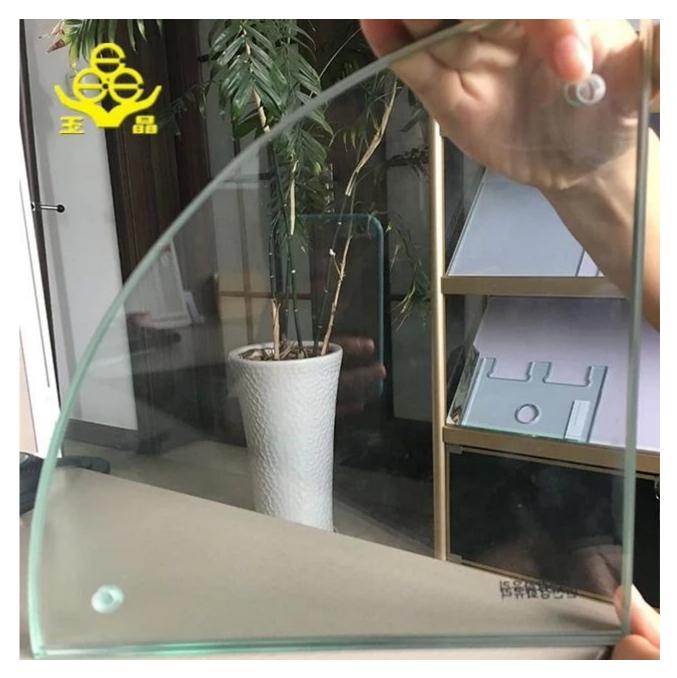

## 10mm tempered corner glass for bathroom

| Thickness   | 6mm, 8mm, 10mm, 12mm                            |  |  |  |
|-------------|-------------------------------------------------|--|--|--|
| Size        | 220x220mm 227x227mm or customer need            |  |  |  |
| Form        | Flat, round, oval, etc.                         |  |  |  |
| Color       | Clear, ultra light, etc.                        |  |  |  |
| Application | Frameless shop front façade, skylight, handrail |  |  |  |
| Packaging   | Wooden chest, waterproof paper, iron strap.     |  |  |  |
| Delivery    | Within 30 days of order confirmation            |  |  |  |