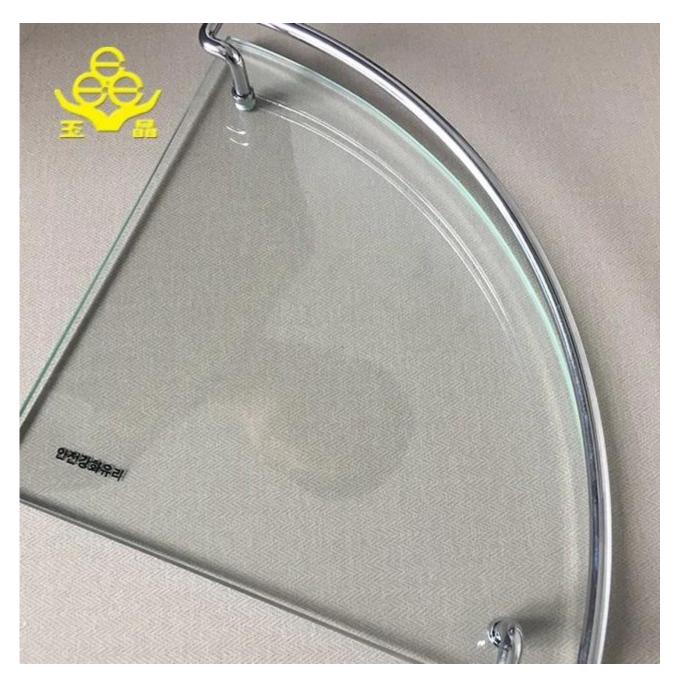

## 10mm tempered corner glass for bathroom

| Thickness   | 6mm, 8mm, 10mm, 12mm                            |  |  |  |
|-------------|-------------------------------------------------|--|--|--|
| Size        | 220x220mm 227x227mm or customer need            |  |  |  |
| Form        | Flat, round, oval, etc.                         |  |  |  |
| Color       | Clear, ultra light, etc.                        |  |  |  |
| Application | Frameless shop front façade, skylight, handrail |  |  |  |
| Packaging   | Wooden chest, waterproof paper, iron strap.     |  |  |  |
| Delivery    | Within 30 days of order confirmation            |  |  |  |