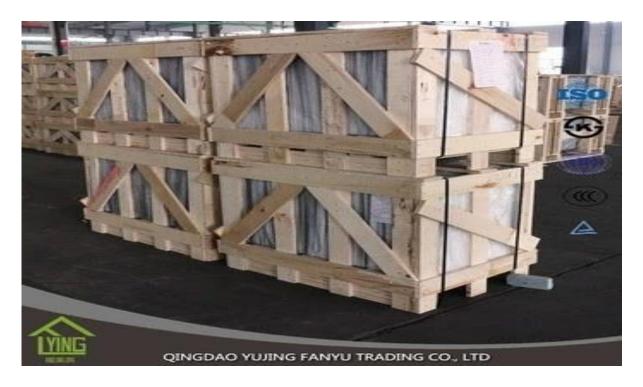

## 10mm tempered corner glass for bathroom

| Thickness   | 6mm, 8mm, 10mm, 12mm                            |  |  |  |
|-------------|-------------------------------------------------|--|--|--|
| Size        | 220x220mm 227x227mm or customer need            |  |  |  |
| Form        | Flat, round, oval, etc.                         |  |  |  |
| Color       | Clear, ultra light, etc.                        |  |  |  |
| Application | Frameless shop front façade, skylight, handrail |  |  |  |
| Packaging   | Wooden chest, waterproof paper, iron strap.     |  |  |  |
| Delivery    | Within 30 days of order confirmation            |  |  |  |





**Packaging**: Wooden chest, waterproof paper, iron strap.



## **Delivery**:

Within 30 days of order confirmation

## Contact Us:

Contacts: Ms.Daisy Zhang sales
Qingdao Yujing Fanyu Trading Co., Ltd.