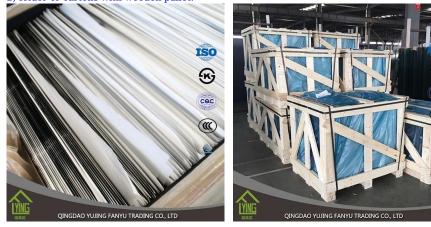

Packing details 1) seaworth wooden crates, papers and iron straps 2) folder or cartons with wooden pallet.