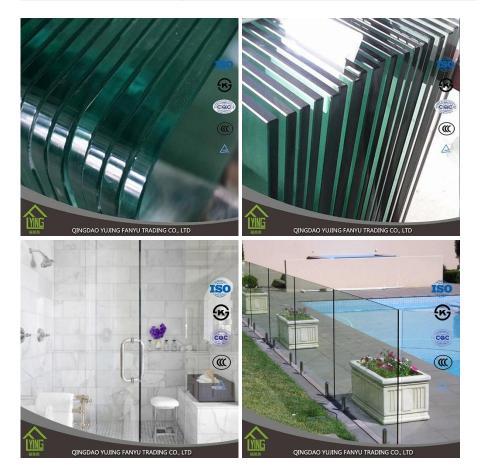

## 10mm Transparent Tempered Glass with CCC Certificate

| Product details |                                                |  |
|-----------------|------------------------------------------------|--|
| Product Name    | Clear tempered glass                           |  |
| Thickness       | 3mm, 6mm, 10mm, 12mm, 15mm, etc.               |  |
| Size            | 1220*1830mm, 1830*2440mm, etc.                 |  |
| Edge type       | flat, round, bevel, etc.                       |  |
| Application     | railling glass, fencing glass, table top, etc. |  |
| Package         | wooden crates and straps                       |  |