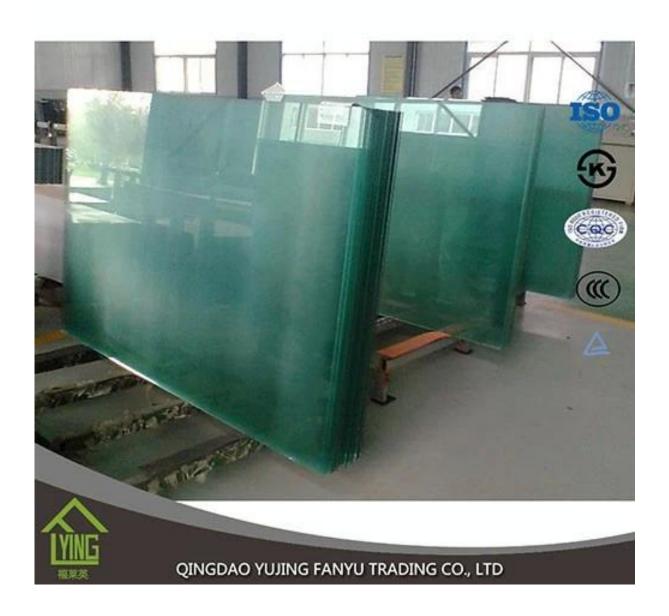

## 12mm clear float glass curtain wall and building

| Thickness   | 3 mm, 4 mm, 5 mm, 6 mm                                      |
|-------------|-------------------------------------------------------------|
| Size        | 1220x1830mm, 1524x2134mm, 1830x2440mm                       |
| Form        | Flat, round, oval, etc.                                     |
| Color       | Clear, ultra light, etc.                                    |
| Application | mirror, architecture, furniture and decoration, automobile. |
| Packaging   | Wooden crates, waterproof paper and iron straps.            |
| Delivery    | within 30 days after confirm the order.                     |