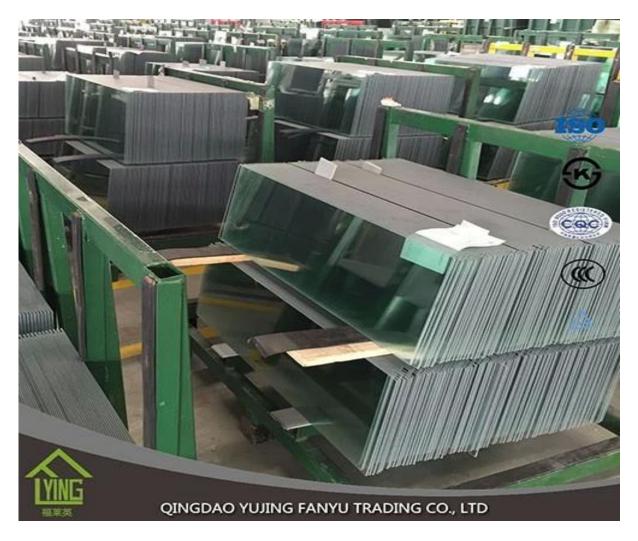

## 12mm clear float glass curtain wall and building

| Thickness   | 3 mm, 4 mm, 5 mm, 6 mm                                      |
|-------------|-------------------------------------------------------------|
| Size        | 1220x1830mm, 1524x2134mm, 1830x2440mm                       |
| Form        | Flat, round, oval, etc.                                     |
| Color       | Clear, ultra light, etc.                                    |
| Application | mirror, architecture, furniture and decoration, automobile. |
| Packaging   | Wooden crates, waterproof paper and iron straps.            |
| Delivery    | within 30 days after confirm the order.                     |