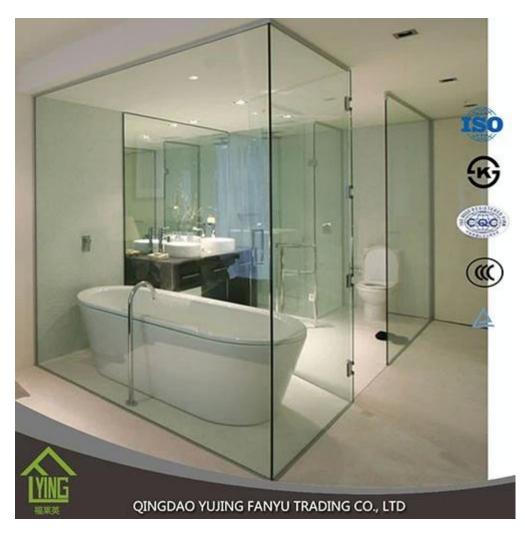

## **Product Description**

Tempered glass (toughened glass) **4-5 times** stronger than annealed glass of equal thickness. Yujing tempered glass is a kind of safety glass that is very popular in building, decoration and automobile field.All work done on glass(beveling, cutting, bending, etc)must be done before tempering.

*Tempered glass* is widely used in construction, decoration, auto parts and other industries.

Our company has very experienced staff and professional toughened glass production equipment.

We are very professional in producing toughened glass and have obtained several certificates.