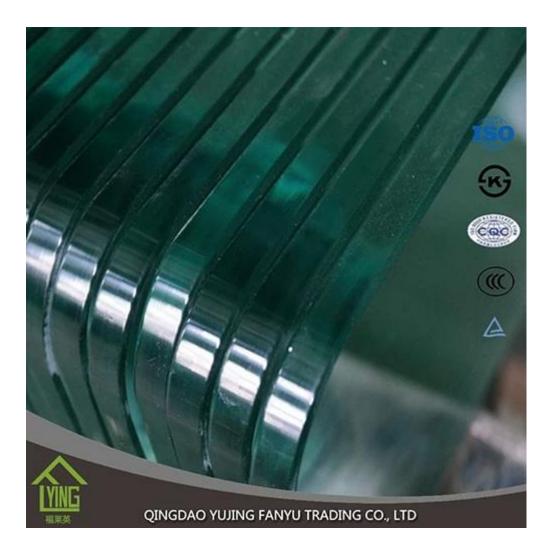

## **Product Description**

Tempered glass (toughened glass) **4-5 times** stronger than annealed glass of equal thickness. Yujing tempered glass is a kind of safety glass that is very popular in building, decoration and automobile field.All work done on glass(beveling, cutting, bending, etc)must be done before tempering.

*Tempered glass* is widely used in construction, decoration, auto parts and other industries.

Our company has very experienced staff and professional toughened glass production equipment.

We are very professional in producing toughened glass and have obtained several certificates.