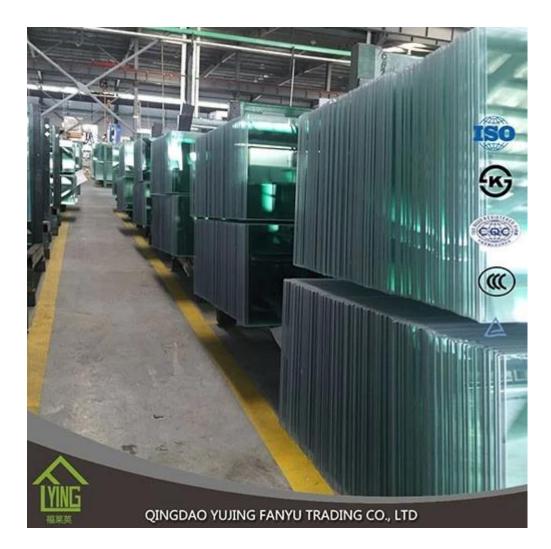

## **Product Description**

Tempered glass (toughened glass) **4-5 times** stronger than annealed glass of equal thickness. Yujing tempered glass is a kind of safety glass that is very popular in building, decoration and automobile field.All work done on glass(beveling, cutting, bending, etc)must be done before tempering.

*Tempered glass* is widely used in construction, decoration, auto parts and other industries.

Our company has very experienced staff and professional toughened glass production equipment.

We are very professional in producing toughened glass and have obtained several certificates.