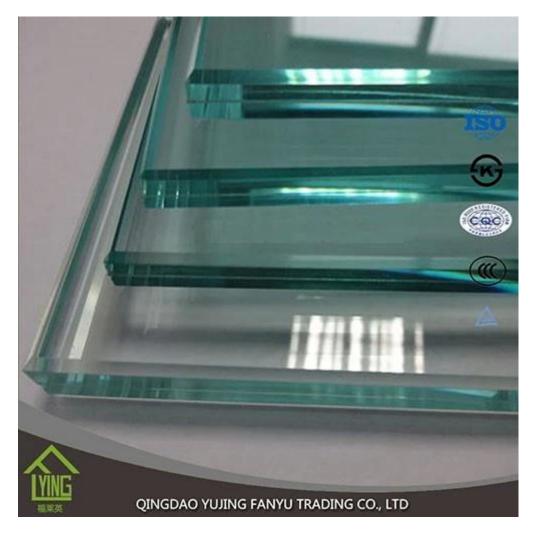

## **Product Description**

Tempered glass (toughened glass) **4-5 times** stronger than annealed glass of equal thickness. Yujing tempered glass is a kind of safety glass that is very popular in building, decoration and automobile field.All work done on glass(beveling, cutting, bending, etc)must be done before tempering.

*Tempered glass* is widely used in construction, decoration, auto parts and other industries.

Our company has very experienced staff and professional toughened glass production equipment.

We are very professional in producing toughened glass and have obtained several certificates.