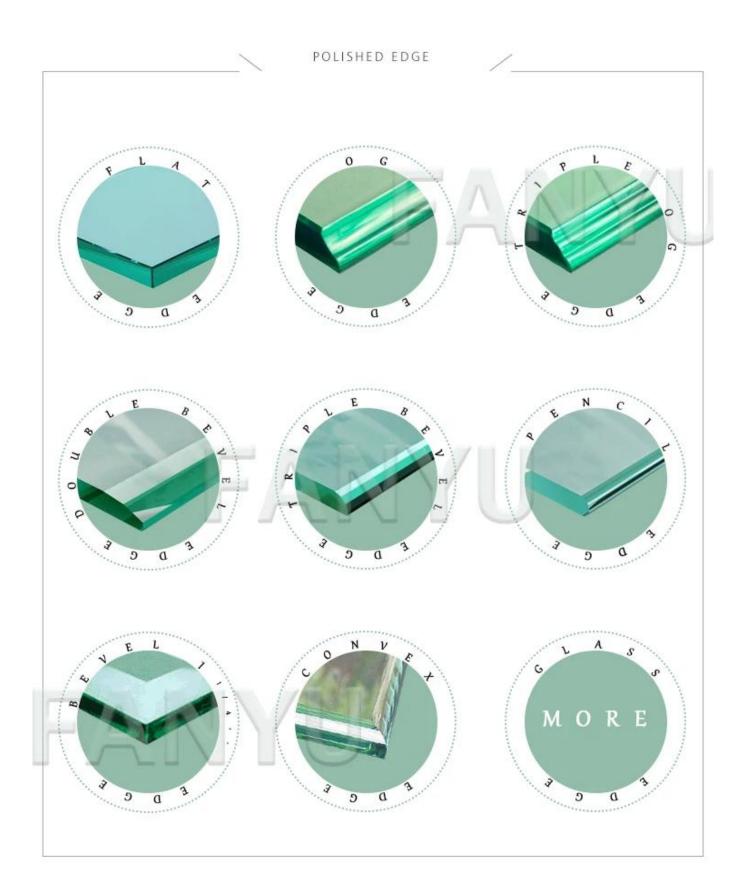

| Beveled Details | Round edge(also named as C-edge, pencil edge), Flat edge                                                                                                                                  |
|-----------------|-------------------------------------------------------------------------------------------------------------------------------------------------------------------------------------------|
| Description     | Clear tempered (toughened) glass shower room glass is 4-5 times stronger than<br>annealed glass of equal thickness. When broken, the injury to the human body<br>has been reduced greatly |
| Application     | Office door glass , building glass ,window glass , carton glass , partition wall glass ,etc                                                                                               |
| Certification   | ISO9001 INTERKET TUV                                                                                                                                                                      |
| Packing         | Sea worthy wooden crates with paper between each two mirror pieces, cartons, or customized                                                                                                |
| Delivery        | Within 30 days after receiving your deposit of TT or L/C                                                                                                                                  |