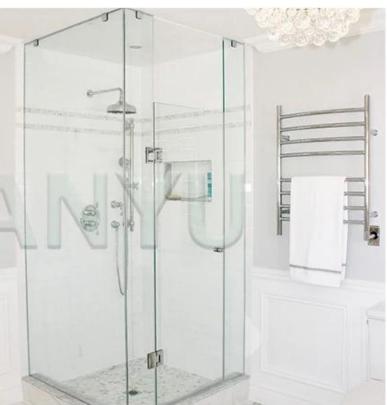

6 mm clear tempered glass building glass for shower room

| Beveled Details | Round edge(also named as C-edge, pencil edge), Flat edge                                                                                                                                  |
|-----------------|-------------------------------------------------------------------------------------------------------------------------------------------------------------------------------------------|
| Description     | Clear tempered (toughened) glass shower room glass is 4-5 times stronger than<br>annealed glass of equal thickness. When broken, the injury to the human body<br>has been reduced greatly |
| Application     | Office door glass , building glass ,window glass , carton glass , partition wall glass ,etc                                                                                               |
| Certification   | ISO9001 INTERKET TUV                                                                                                                                                                      |
| Packing         | Sea worthy wooden crates with paper between each two mirror pieces, cartons, or customized                                                                                                |
| Delivery        | Within 30 days after receiving your deposit of TT or L/C                                                                                                                                  |