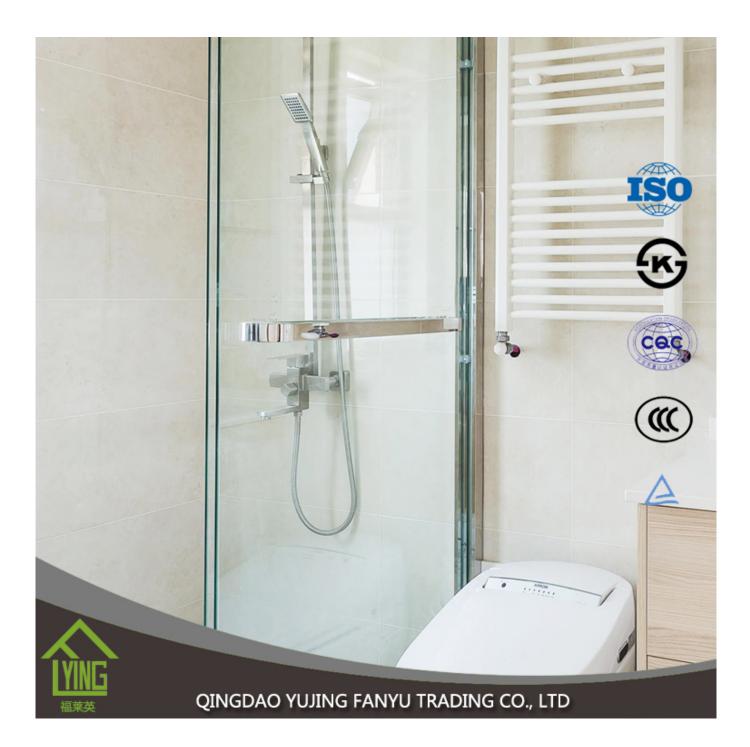

6 mm clear tempered glass building glass for shower room

| Beveled Details | Round edge(also named as C-edge, pencil edge), Flat edge                                                                                                                                  |
|-----------------|-------------------------------------------------------------------------------------------------------------------------------------------------------------------------------------------|
| Description     | Clear tempered (toughened) glass shower room glass is 4-5 times stronger than<br>annealed glass of equal thickness. When broken, the injury to the human body<br>has been reduced greatly |
| Application     | Office door glass , building glass ,window glass , carton glass , partition wall glass ,etc                                                                                               |
| Certification   | ISO9001 INTERKET TUV                                                                                                                                                                      |
| Packing         | Sea worthy wooden crates with paper between each two mirror pieces, cartons, or customized                                                                                                |
| Delivery        | Within 30 days after receiving your deposit of TT or L/C                                                                                                                                  |