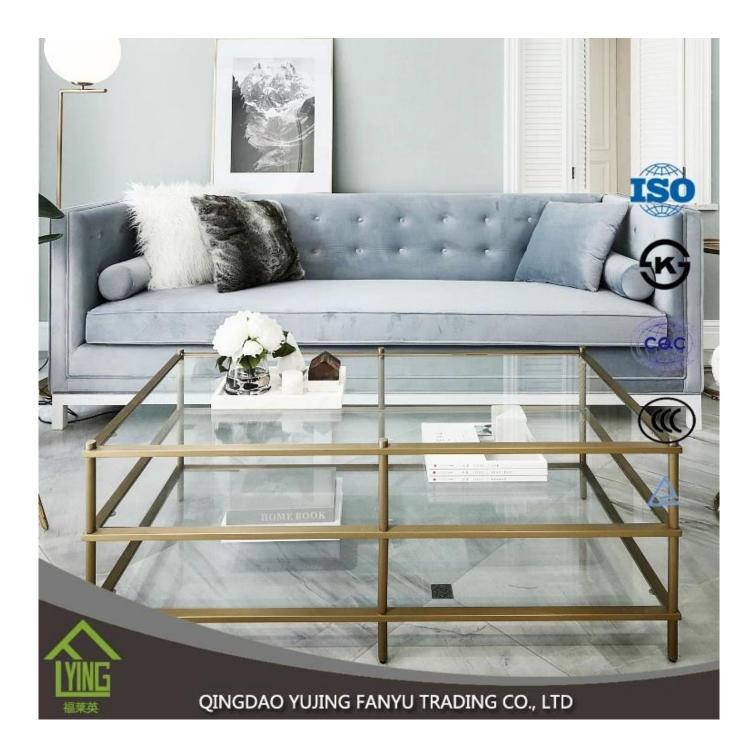

6 mm clear tempered glass building glass for shower room





### COMMODITIES PARAMETERS

| Thickness   | 6mm                                                                                           |
|-------------|-----------------------------------------------------------------------------------------------|
| Size        | 914*1220mm, 650*1875mm, etc.<br>Min. size: 200 x 200mm, max size: 2400 x 7000mm or customized |
| Shapes      | Flat, Round, Oval, etc.                                                                       |
| Colors      | Clear, Ultra clear, Bronze, Grey,etc.                                                         |
| OEM service | Available in shape, size,color, etc.                                                          |

| Beveled Details | Round edge(also named as C-edge, pencil edge), Flat edge