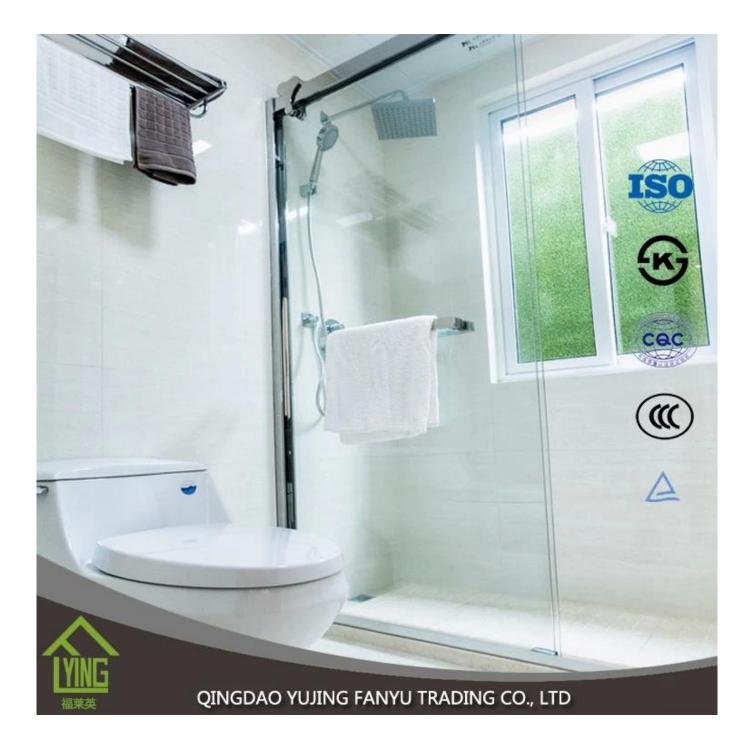

6 mm clear tempered glass building glass for shower room

| Beveled Details | Round edge(also named as C-edge, pencil edge), Flat edge                                                                                                                                  |
|-----------------|-------------------------------------------------------------------------------------------------------------------------------------------------------------------------------------------|
| Description     | Clear tempered (toughened) glass shower room glass is 4-5 times stronger than<br>annealed glass of equal thickness. When broken, the injury to the human body<br>has been reduced greatly |
| Application     | Office door glass , building glass ,window glass , carton glass , partition wall glass ,etc                                                                                               |
| Certification   | ISO9001 INTERKET TUV                                                                                                                                                                      |
| Packing         | Sea worthy wooden crates with paper between each two mirror pieces, cartons, or customized                                                                                                |
| Delivery        | Within 30 days after receiving your deposit of TT or L/C                                                                                                                                  |