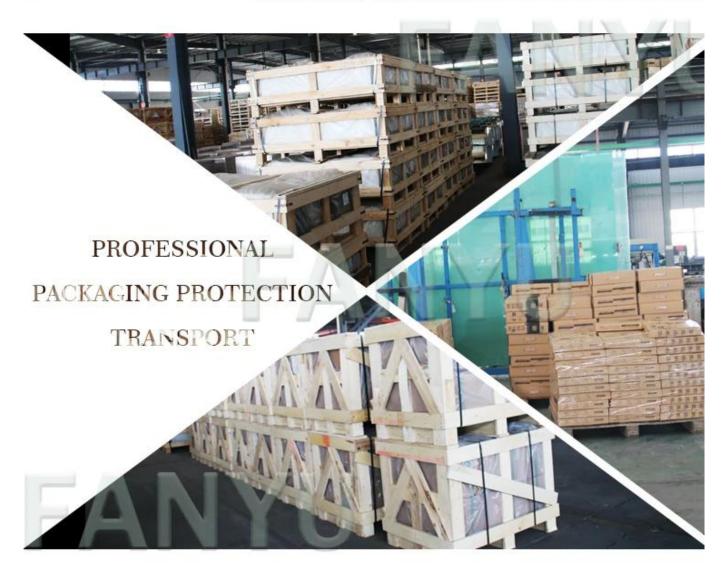

| Beveled Details | Round edge(also named as C-edge, pencil edge), Flat edge                                                                                                                                  |
|-----------------|-------------------------------------------------------------------------------------------------------------------------------------------------------------------------------------------|
| Description     | Clear tempered (toughened) glass shower room glass is 4-5 times stronger than<br>annealed glass of equal thickness. When broken, the injury to the human body<br>has been reduced greatly |
| Application     | Office door glass , building glass ,window glass , carton glass , partition wall glass ,etc                                                                                               |
| Certification   | ISO9001 INTERKET TUV                                                                                                                                                                      |
| Packing         | Sea worthy wooden crates with paper between each two mirror pieces, cartons, or customized                                                                                                |
| Delivery        | Within 30 days after receiving your deposit of TT or L/C                                                                                                                                  |