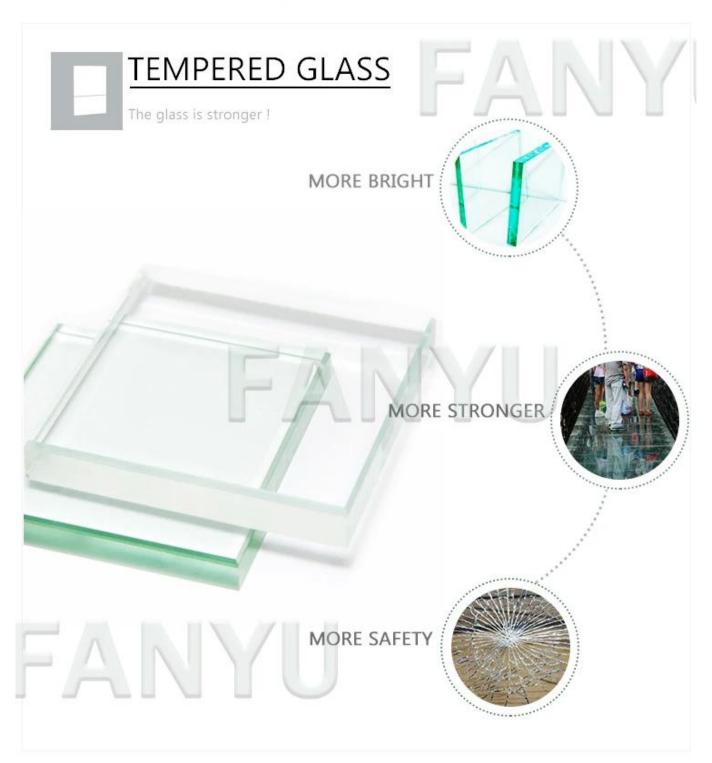

## TEMPERED GLASS

YUJING FULLY TEMPERED GLASS 4-5TIMES STRONGER THAN ANNEALED GLASS OF EQUAL THICKNESS.

ALL WORK DONE ON GLASS(BEVELING, CUTTING, BENDING, ETC)MUST BE DONE BEFORE TEMPERING.

BUILDING USE

HOME USE