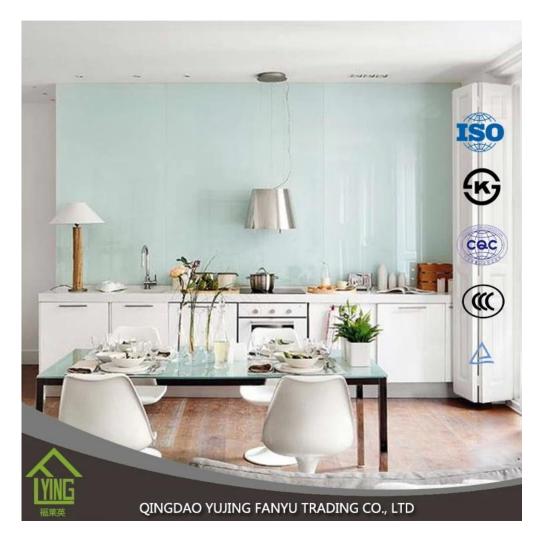

### **Product Description**

**Tempered glass** (toughened glass) 4-5 times stronger than annealed glass of equal thickness.Yujing tempered glass is a kind of safety glass that is very popular in building,decoration and automobile field.All work done on glass(beveling, cutting,bending,etc)must be done before tempering.

| 職業英          | QINGDAO YUJING FANYU TRADING CO., LTD                                                                                                                                                                                                       |
|--------------|---------------------------------------------------------------------------------------------------------------------------------------------------------------------------------------------------------------------------------------------|
| Name         | 12mm tempered glass for furniture                                                                                                                                                                                                           |
| Thickness    | 3mm, 4mm, 5mm, 6mm, 8mm ,10mm,12mm,14mm,16mm,18mm,19mmor customized                                                                                                                                                                         |
| Shape        | Round, oval, square, rectangular, etc.                                                                                                                                                                                                      |
| Color        | Clear, Green, Blue, etc.                                                                                                                                                                                                                    |
| Size         | 200 x 400mm, 2400 x 7000mm or customized                                                                                                                                                                                                    |
| Certificates | EC12150, CCC, etc.                                                                                                                                                                                                                          |
| advantage    | <ol> <li>High strength: above 4-5 times stronger than annealed glass of equal thickness</li> <li>Safety: Once breakage occurs, the glass disintegrates into small cubical fragments, which are relatively harmless to human body</li> </ol> |
|              | 3. Excellence thermal stability, which can withstand 300°C abrupt change of temperature                                                                                                                                                     |