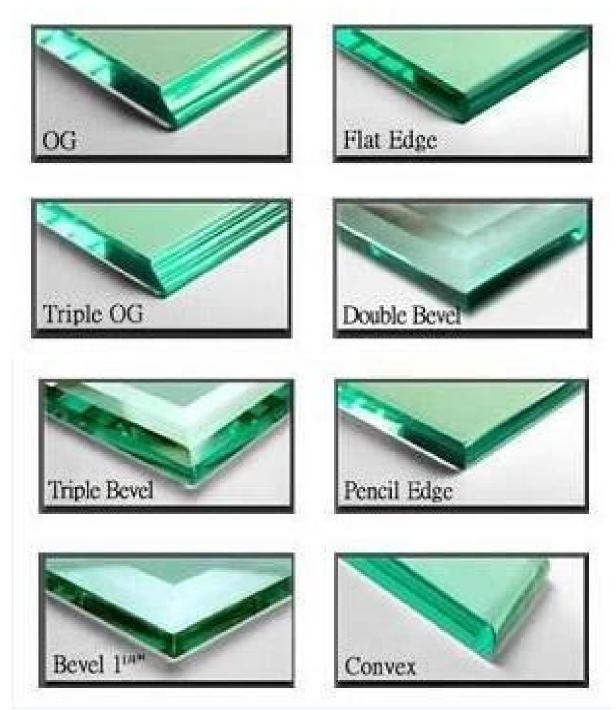

| 職業英          | QINGDAO YUJING FANYU TRADING CO., LTD                                                                                                                                                                                                       |
|--------------|---------------------------------------------------------------------------------------------------------------------------------------------------------------------------------------------------------------------------------------------|
| Name         | 12mm tempered glass for furniture                                                                                                                                                                                                           |
| Thickness    | 3mm, 4mm, 5mm, 6mm, 8mm ,10mm,12mm,14mm,16mm,18mm,19mmor customized                                                                                                                                                                         |
| Shape        | Round, oval, square, rectangular, etc.                                                                                                                                                                                                      |
| Color        | Clear, Green, Blue, etc.                                                                                                                                                                                                                    |
| Size         | 200 x 400mm, 2400 x 7000mm or customized                                                                                                                                                                                                    |
| Certificates | EC12150, CCC, etc.                                                                                                                                                                                                                          |
| advantage    | <ol> <li>High strength: above 4-5 times stronger than annealed glass of equal thickness</li> <li>Safety: Once breakage occurs, the glass disintegrates into small cubical fragments, which are relatively harmless to human body</li> </ol> |
|              | 3. Excellence thermal stability, which can withstand 300°C abrupt change of temperature                                                                                                                                                     |