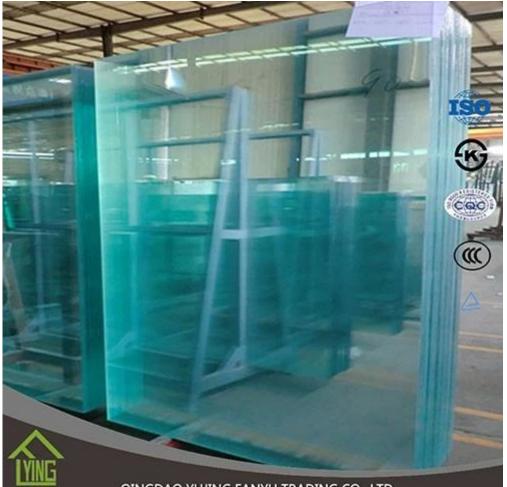

### **Product Description**

**Tempered glass** (toughened glass) 4-5 times stronger than annealed glass of equal thickness.Yujing tempered glass is a kind of safety glass that is very popular in building,decoration and automobile field.All work done on glass(beveling, cutting,bending,etc)must be done before tempering.





| 職業英          | QINGDAO YUJING FANYU TRADING CO., LTD                                                                                                                                                                                                       |
|--------------|---------------------------------------------------------------------------------------------------------------------------------------------------------------------------------------------------------------------------------------------|
| Name         | 12mm tempered glass for furniture                                                                                                                                                                                                           |
| Thickness    | 3mm, 4mm, 5mm, 6