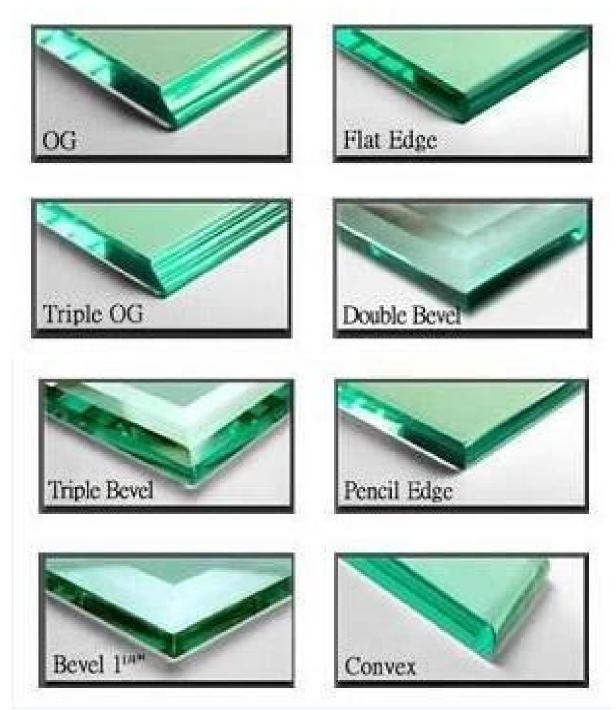

|
| Certificates | EC12150, CCC, etc.                                                                                                                                                                                                                          |
| advantage    | <ol> <li>High strength: above 4-5 times stronger than annealed glass of equal thickness</li> <li>Safety: Once breakage occurs, the glass disintegrates into small cubical fragments, which are relatively harmless to human body</li> </ol> |
|              | 3. Excellence thermal stability, which can withstand 300°C abrupt change of temperature                                                                                                                                                     |

# Detailed Images



**Packing & Delivery** 



# **Packaging Details:**

Fumigation-free strong plywood crate,paper or plastic paper,powder between two glass panels Delivery Detail: Shipped in 20 days after payment

Certifications



#### **Contact Us:**

#### Sales - sunny wang

## Shouguang Yujing Business&Trading Co., Ltd.



FAQ:

Why Choose US?

1.ISO 9001:2000, TUV, INTERKET approved.

2.One of the largest mirror factories allover China.

**3.Years of suppler of international famous brand reflects our stable and reliable quality.** 

4.Strict quality control system.

**5.Professional and efficient service.** 

**6.Competitive and reasonable offer.** 

7.We want to be your long term partner assist you to provide excellent goods and service to your customer.