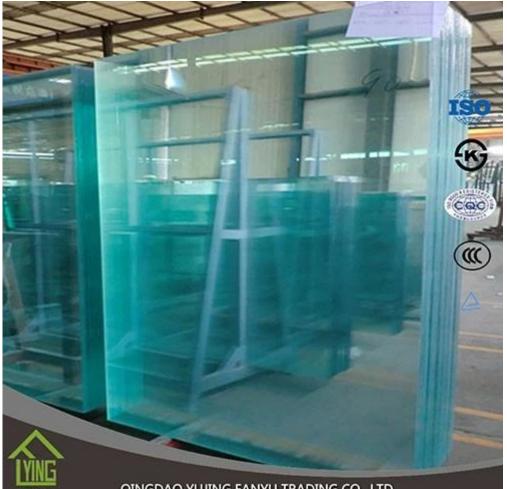

### **Product Description**

**Tempered glass** (toughened glass) 4-5 times stronger than annealed glass of equal thickness.Yujing tempered glass is a kind of safety glass that is very popular in building,decoration and automobile field.All work done on glass(beveling, cutting,bending,etc)must be done before tempering.





| 福葉英          | QINGDAO YUJING FANYU TRADING CO., LTD                                                                                                                                                                                                       |
|--------------|---------------------------------------------------------------------------------------------------------------------------------------------------------------------------------------------------------------------------------------------|
| Name         | 12mm thick toughened glass in safety                                                                                                                                                                                                        |
| Thickness    | 3mm, 4mm, 5mm, 6