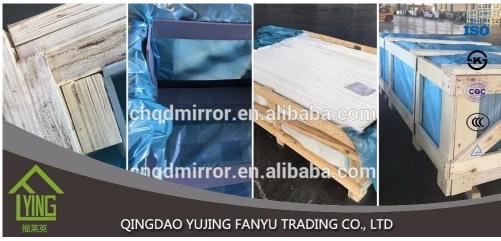

# **Packing**

Glass and mirror daouda are packed by sea-worthy fumigation of wooden boxes with paper as the interlayer and the belt of iron for the consolidation. It is suitable for the delivery of the sea over long distances. Specific size of the crates with fumigation are available according to the demands of the customers.

## **Delivery**

Emilie have loading professional and experienced team, will help get you the cargo and container is closed and safe. Daouda products can reach to all ports of the world safely and quickly.