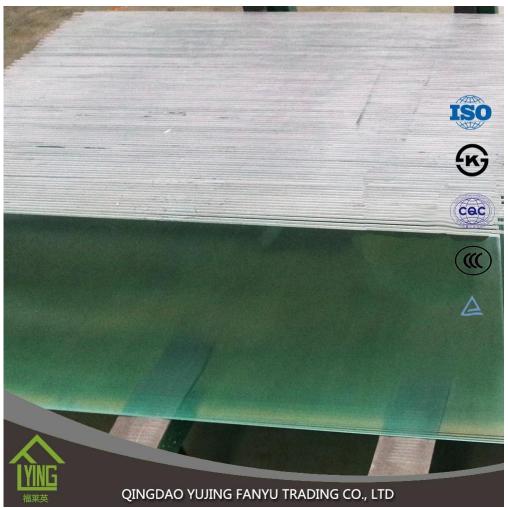

Safety glass Emilie made by heating flat glass for just below the softening temperature (650  $^{\circ}$  c) and suddenly it cold with cold air jets. It translates the skin under the constraint of powerful compression and inside with the constraint of severe traction. Accordingly, the impact applied on glass will be overcome by the stress of compression on the surfaces to ensure safety of use. It is ideal for areas with strong wind loads and areas where human security is an important consideration.

## **Features**

1 5 times harder than ordinary float glass, more resistance to thermal breakage that cooking or heat strengthened glass.

2. once the break occurs, the glass disintegrates into small cubical fragments, which are relatively safe for the human body.

3. it is resistant to sudden changes of temperature of 220 degrees centigrade.

4 sizes are produced according to the customer request. Once soaked, it can not be cut down.