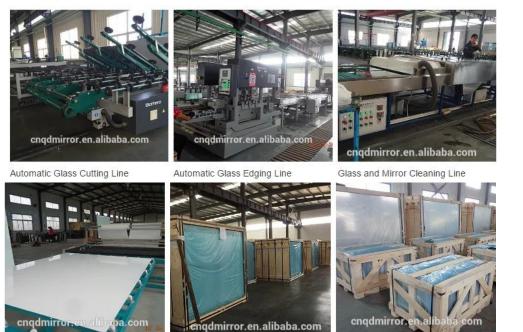

# **Packing**

Glass and mirror daouda are packed by sea-worthy fumigation of wooden boxes with paper as the interlayer and the belt of iron for the consolidation. It is suitable for the delivery of the sea over long distances. Specific size of the crates with fumigation are available according to the demands of the customers.

## **Delivery**

Emilie have loading professional and experienced team, will help get you the cargo and container is closed and safe. Daouda products can reach to all ports of the world safely and quickly.