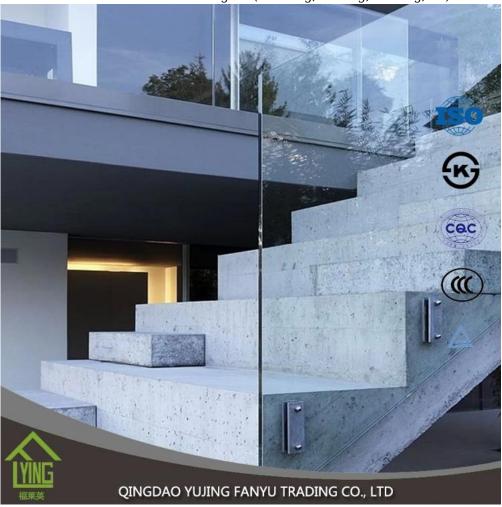

## **Product Description**

**Tempered glass** (toughened glass) 4-5 times stronger than annealed glass of equal thickness. Yujing tempered glass is a kind of safety glass that is very popular in building, decoration and automobile field. All work done on glass (beveling, cutting, bending, etc) must be done before tempering.