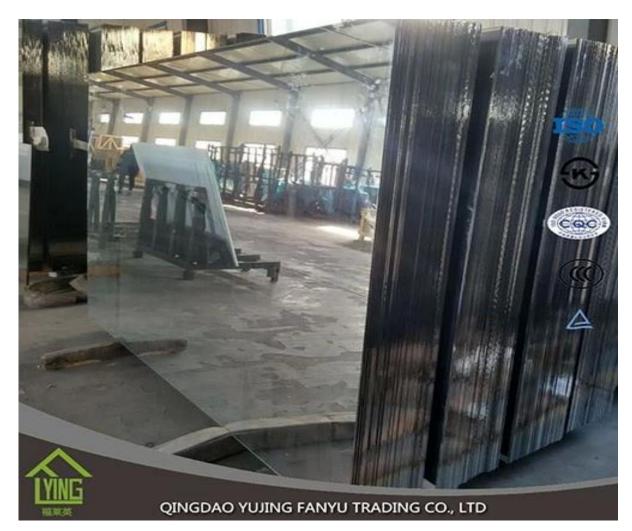

# 1mm sheet glass aluminum mirror Fanyu wholesale

| Thickness   | 2mm, 2.5mm, 2.7mm, 3 mm, 4 mm, 5 mm                      |
|-------------|----------------------------------------------------------|
| Size        | 2440x1830mm, 1830x1220mm, 1650x2200mm or customer's need |
| Form        | Flat, round, oval, etc.                                  |
| Color       | Clear, ultra light, etc.                                 |
| Application | home decorations                                         |
| Packaging   | Wooden crates, waterproof paper and iron straps.         |
| Delivery    | within 30 days after confirm the order.                  |