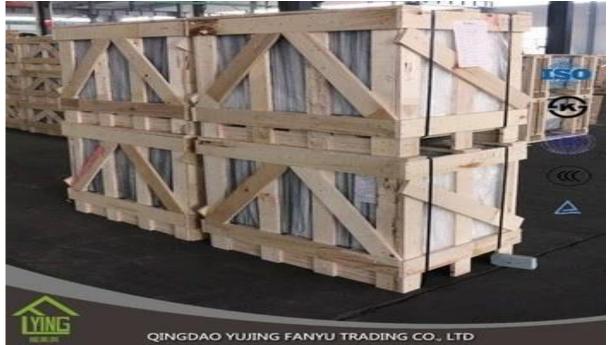

# 1mm sheet glass aluminum mirror Fanyu wholesale

| Thickness   | 2mm, 2.5mm, 2.7mm, 3 mm, 4 mm, 5 mm                      |
|-------------|----------------------------------------------------------|
| Size        | 2440x1830mm, 1830x1220mm, 1650x2200mm or customer's need |
| Form        | Flat, round, oval, etc.                                  |
| Color       | Clear, ultra light, etc.                                 |
| Application | home decorations                                         |
| Packaging   | Wooden crates, waterproof paper and iron straps.         |
| Delivery    | within 30 days after confirm the order.                  |

### Packaging:

Wooden crates, waterproof paper and iron straps.