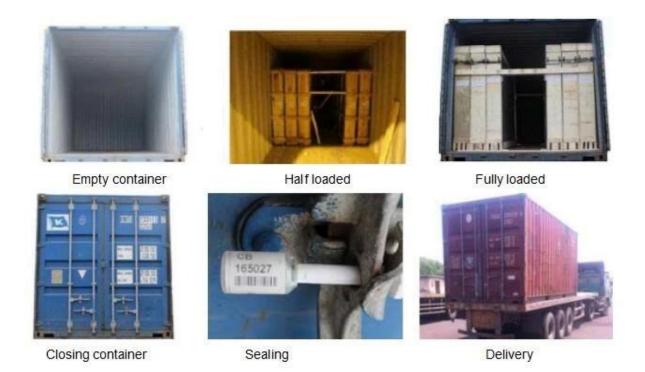

## Packaging & delivery

Fumigated mark

Note on crates

Container

### **Packaging Details:**

wooden crate, with paper between two pieces, or your application

**Delivery detail:** 

within 15 days of receipt of the deposit or the L/C