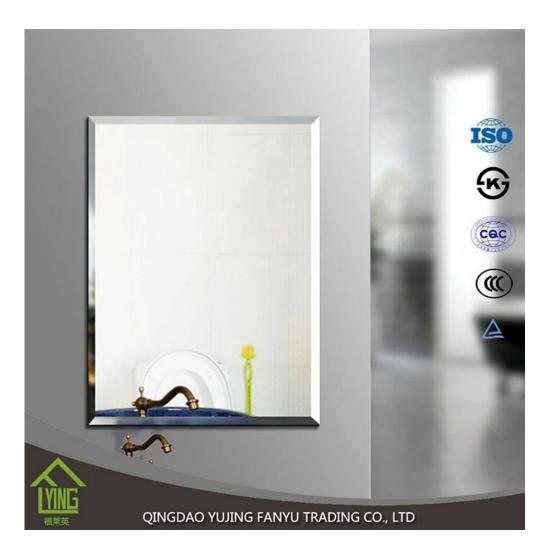

| Function              | <ol> <li>to improve the optical quality and the life of the mirror to increase<br/>by significantly improved resistance to corrosion;</li> <li>adding a sense of depth to any room;</li> <li>increase the aesthetic effects of buildings.</li> </ol> |
|-----------------------|------------------------------------------------------------------------------------------------------------------------------------------------------------------------------------------------------------------------------------------------------|
| Thickness             | 2-6 mm                                                                                                                                                                                                                                               |
| Sizes                 | 60 * 80 cm, 60 * 90 cm, 50 * 70 cm, 70 * 50 cm, 60 * 45 cm, D60cm, etc.                                                                                                                                                                              |
| Colors                | clear, bronze, gray and other colors                                                                                                                                                                                                                 |
| Back-coating          | Grey, etc.                                                                                                                                                                                                                                           |
| Oblique Details<br>Of | Many shapes for you the choice: round edge (also called as C-edge, pencil edge), flat edge, bevel, etc                                                                                                                                               |
| Code-squirting        | Workable                                                                                                                                                                                                                                             |
| Application           | <ol> <li>decorations, furniture.</li> <li>applied as rearview mirror-bathroom mirror, make up mirror, optical mirror,</li> <li>etc.</li> </ol>                                                                                                       |

**Detailed images** 