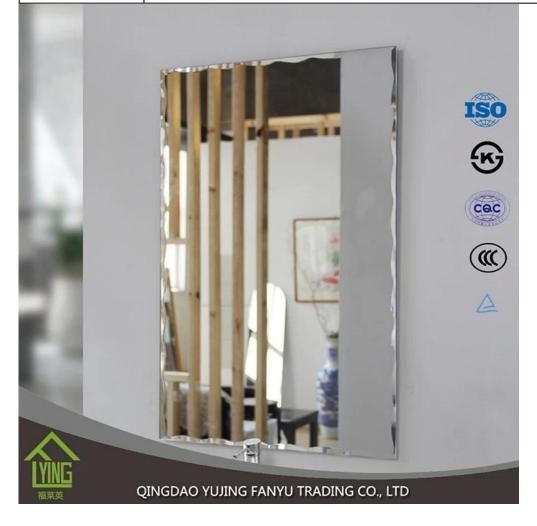

| Function              | <ol> <li>to improve the optical quality and the life of the mirror to increase<br/>by significantly improved resistance to corrosion;</li> <li>adding a sense of depth to any room;</li> <li>increase the aesthetic effects of buildings.</li> </ol> |
|-----------------------|------------------------------------------------------------------------------------------------------------------------------------------------------------------------------------------------------------------------------------------------------|
| Thickness             | 2-6 mm                                                                                                                                                                                                                                               |
| Sizes                 | 60 * 80 cm, 60 * 90 cm, 50 * 70 cm, 70 * 50 cm, 60 * 45 cm, D60cm, etc.                                                                                                                                                                              |
| Colors                | clear, bronze, gray and other colors                                                                                                                                                                                                                 |
| Back-coating          | Grey, etc.                                                                                                                                                                                                                                           |
| Oblique Details<br>Of | Many shapes for you the choice: round edge (also called as C-edge, pencil edge), flat edge, bevel, etc                                                                                                                                               |
| Code-squirting        | Workable                                                                                                                                                                                                                                             |
| Application           | <ol> <li>decorations, furniture.</li> <li>applied as rearview mirror-bathroom mirror, make up mirror, optical mirror,</li> <li>etc.</li> </ol>                                                                                                       |

**Detailed images** 