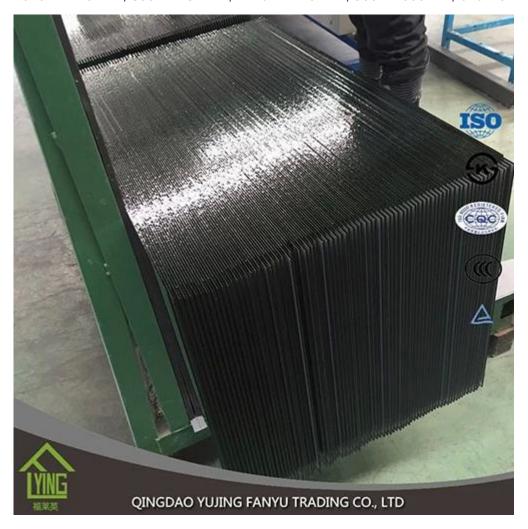

# **Packing and Delivery:**

Interlay paper or powder between two sheets.

Seaworthy wooden crates or plywood crates.

Iron belt for consolidation, metal belt width 19-25mm

Within 30 days after receiving your deposit of TT or L/C