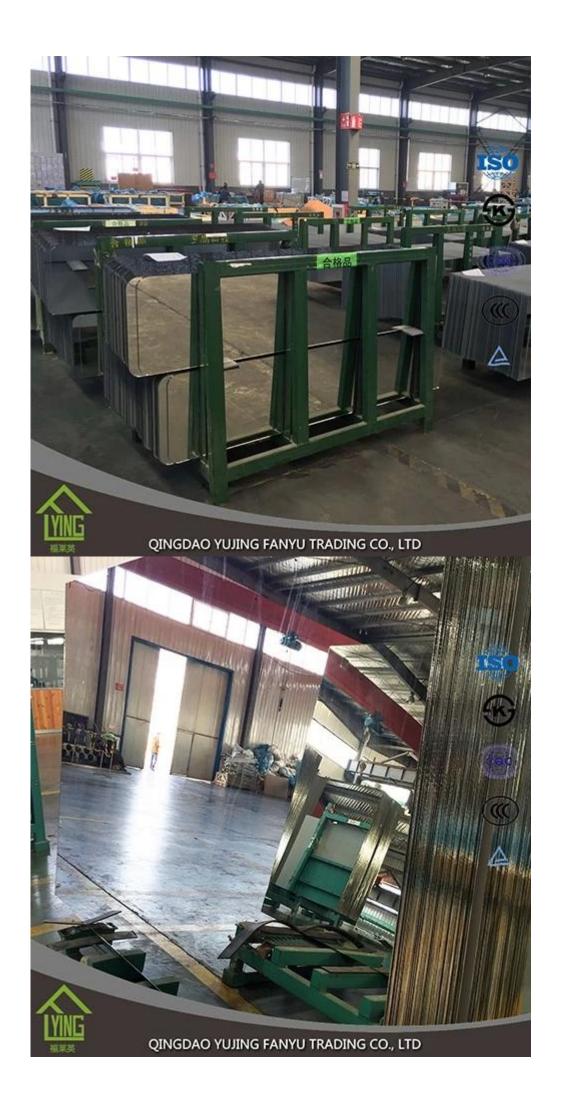

# **Packing and Delivery:**

Interlay paper or powder between two sheets.

Seaworthy wooden crates or plywood crates.

Iron belt for consolidation, metal belt width 19-25mm

Within 30 days after receiving your deposit of TT or L/C