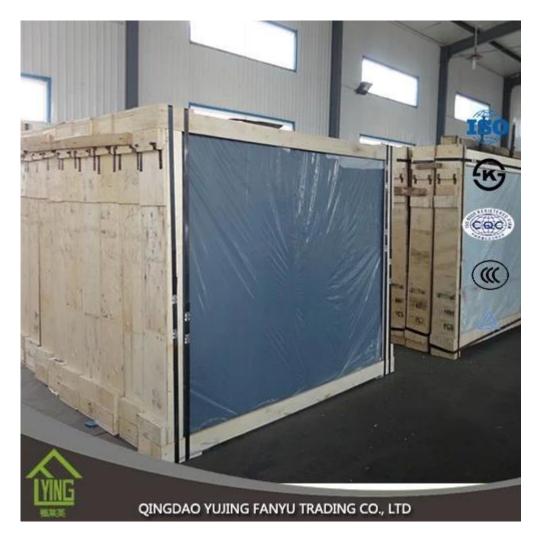

# **Packing and Delivery:**

Interlay paper or powder between two sheets.

Seaworthy wooden crates or plywood crates.

Iron belt for consolidation, metal belt width 19-25mm

Within 30 days after receiving your deposit of TT or L/C

#### Our service:

- 10 years experiences on glass and mirror manufacturing and exporting.
- Top quality glass with CE/ISO certificate, exporting to all over the world.
- Unique designed strong wooden crates, solving the problems of breakage.
- Full range of flat glass supply, offering one-stop purchase.
- Professional sales team, offering personalized and dedicated services.