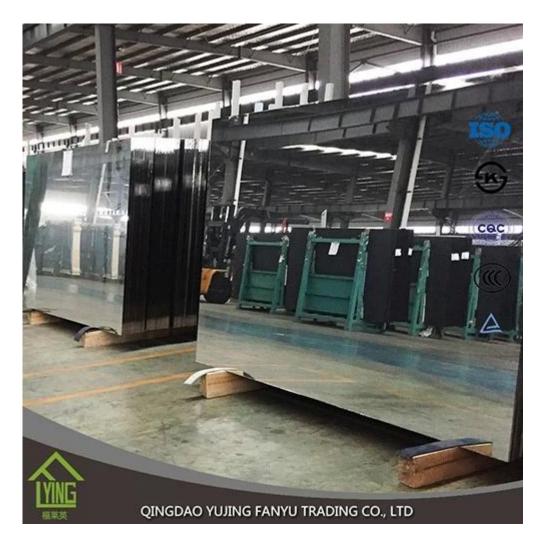

## **Product: 2-6mm China Silver Mirror**

Material: High quality clear float glass; Silver; Italy FENZI paint

Thickness: 2mm, 3mm, 4mm, 5mm, 6mm

Glass Color: Clear, Euro grey, Euro bronze, Golden bronze Paint Color Grey, Yellow, Green, etc.

Edgeworks: Round edge/ Pencil edge/ C-edge; Flat edge/Beveled edge, etc.

Shape: Unframed, cut per customer's demand, like round, square, rectangular, etc.

Size: 1650 x 2200mm, 1830 x 1220mm, 1830 x 2440mm, 2134 x 3300mm or customized

OEM service Available in shape, size, color, etc.

Payment Term: T/T, L/C, etc.

Application: Decoration, Furniture, Bathroom, etc. Certificates: ISO 9001:2000, INTERKET, TUV, KS

Main customers: Europe, USA, East Aisa, South Asia, Southeast Asia, Africa, South America, Middle East,