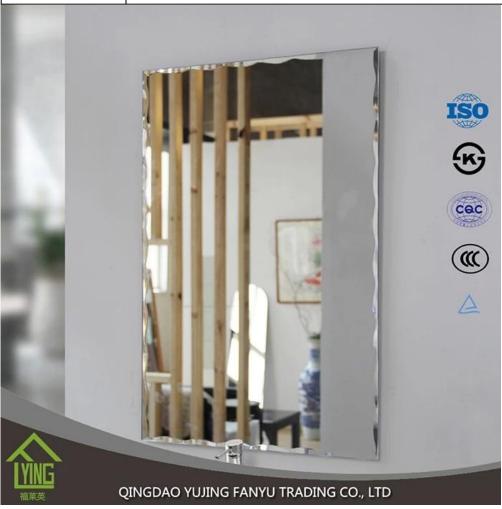

| Function              | <ol> <li>to improve the optical quality and the life of the mirror to increase by significantly improved resistance to corrosion;</li> <li>adding a sense of depth to any room;</li> <li>increase the aesthetic effects of buildings.</li> </ol> |
|-----------------------|--------------------------------------------------------------------------------------------------------------------------------------------------------------------------------------------------------------------------------------------------|
|                       | <del>-</del>                                                                                                                                                                                                                                     |
| Thickness             | 2-6 mm                                                                                                                                                                                                                                           |
| Sizes                 | 60 * 80 cm, 60 * 90 cm, 50 * 70 cm, 70 * 50 cm, 60 * 45 cm, D60cm, etc.                                                                                                                                                                          |
| Colors                | clear, bronze, gray and other colors                                                                                                                                                                                                             |
| Back-coating          | Grey, etc.                                                                                                                                                                                                                                       |
| Oblique Details<br>Of | Many shapes for you the choice: round edge (also called as C-edge, pencil edge), flat edge, bevel, etc                                                                                                                                           |
| Code-squirting        | Workable                                                                                                                                                                                                                                         |
| Application           | <ol> <li>decorations, furniture.</li> <li>applied as rearview mirror-bathroom mirror, make up mirror, optical mirror,</li> <li>etc.</li> </ol>                                                                                                   |