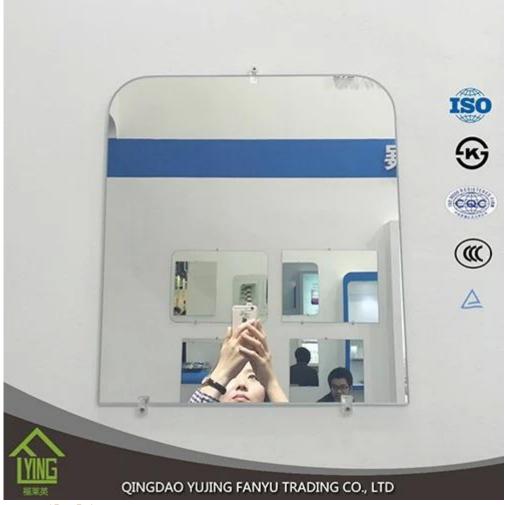

| Function              | <ol> <li>to improve the optical quality and the life of the mirror to increase by significantly improved resistance to corrosion;</li> <li>adding a sense of depth to any room;</li> <li>increase the aesthetic effects of buildings.</li> </ol> |
|-----------------------|--------------------------------------------------------------------------------------------------------------------------------------------------------------------------------------------------------------------------------------------------|
|                       | <del>-</del>                                                                                                                                                                                                                                     |
| Thickness             | 2-6 mm                                                                                                                                                                                                                                           |
| Sizes                 | 60 * 80 cm, 60 * 90 cm, 50 * 70 cm, 70 * 50 cm, 60 * 45 cm, D60cm, etc.                                                                                                                                                                          |
| Colors                | clear, bronze, gray and other colors                                                                                                                                                                                                             |
| Back-coating          | Grey, etc.                                                                                                                                                                                                                                       |
| Oblique Details<br>Of | Many shapes for you the choice: round edge (also called as C-edge, pencil edge), flat edge, bevel, etc                                                                                                                                           |
| Code-squirting        | Workable                                                                                                                                                                                                                                         |
| Application           | <ol> <li>decorations, furniture.</li> <li>applied as rearview mirror-bathroom mirror, make up mirror, optical mirror,</li> <li>etc.</li> </ol>                                                                                                   |