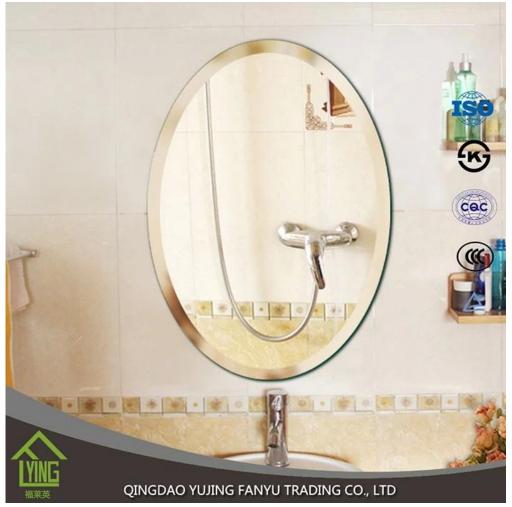

# **Product description**

YUJING silver mirror is wide in South Asia and Southeast Asia, Africa, South America, Middle East, and so on. It is usually produced with clear glass top or other colors of Italy FENZI paint.

YUJING silver mirror can wait in the size of the stock or can cut and bevel customer needs.

| Name of<br>Product | 2-6mm any size bathroom mirrors                                                                                                                                                                                                                               |
|--------------------|---------------------------------------------------------------------------------------------------------------------------------------------------------------------------------------------------------------------------------------------------------------|
| Certification      | ISO 9001:2000, TUV, INTERKET, KS                                                                                                                                                                                                                              |
| Description        | Yujing silver mirror is produced through an environmentally friendly process, using a clear or tinted float glass of exceptionally high quality and durability. It is coated with a lead-free and copper-free silver film and two layers of waterproof paint. |
| Benefits           | <ol> <li>the surface of the mirror is clear and crisp, clear and true-to-life picture.</li> <li>the plating layer is rigid and bond and the protective layer impregnable with good erosion resistance.</li> </ol>                                             |
|                    | 3. high quality clear float glass and high-tech equipment combine to make mirrors of the wonderful feeling of exceptionally high quality produce.                                                                                                             |
| Property           | Clear and precise images, acid-resistance, moisture resistance                                                                                                                                                                                                |

| Function              | <ol> <li>to improve the optical quality and the life of the mirror to increase by significantly improved resistance to corrosion;</li> <li>adding a sense of depth to any room;</li> <li>increase the aesthetic effects of buildings.</li> </ol> |
|-----------------------|--------------------------------------------------------------------------------------------------------------------------------------------------------------------------------------------------------------------------------------------------|
|                       | <del>-</del>                                                                                                                                                                                                                                     |
| Thickness             | 2-6 mm                                                                                                                                                                                                                                           |
| Sizes                 | 60 * 80 cm, 60 * 90 cm, 50 * 70 cm, 70 * 50 cm, 60 * 45 cm, D60cm, etc.                                                                                                                                                                          |
| Colors                | clear, bronze, gray and other colors                                                                                                                                                                                                             |
| Back-coating          | Grey, etc.                                                                                                                                                                                                                                       |
| Oblique Details<br>Of | Many shapes for you the choice: round edge (also called as C-edge, pencil edge), flat edge, bevel, etc                                                                                                                                           |
| Code-squirting        | Workable                                                                                                                                                                                                                                         |
| Application           | <ol> <li>decorations, furniture.</li> <li>applied as rearview mirror-bathroom mirror, make up mirror, optical mirror,</li> <li>etc.</li> </ol>                                                                                                   |