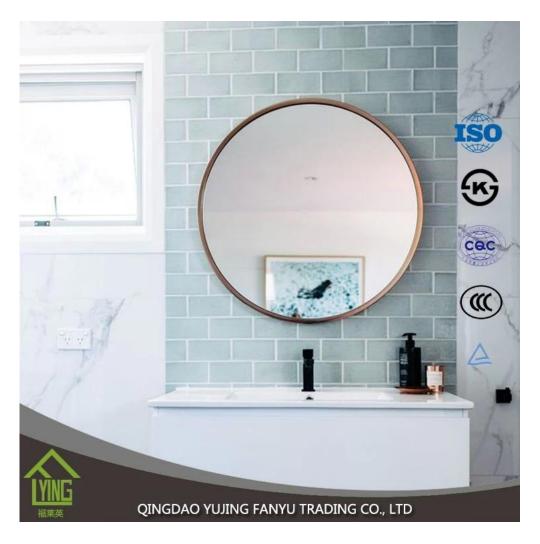

| Function              | <ol> <li>to improve the optical quality and the life of the mirror to increase by significantly improved resistance to corrosion;</li> <li>adding a sense of depth to any room;</li> <li>increase the aesthetic effects of buildings.</li> </ol> |
|-----------------------|--------------------------------------------------------------------------------------------------------------------------------------------------------------------------------------------------------------------------------------------------|
|                       | <del>-</del>                                                                                                                                                                                                                                     |
| Thickness             | 2-6 mm                                                                                                                                                                                                                                           |
| Sizes                 | 60 * 80 cm, 60 * 90 cm, 50 * 70 cm, 70 * 50 cm, 60 * 45 cm, D60cm, etc.                                                                                                                                                                          |
| Colors                | clear, bronze, gray and other colors                                                                                                                                                                                                             |
| Back-coating          | Grey, etc.                                                                                                                                                                                                                                       |
| Oblique Details<br>Of | Many shapes for you the choice: round edge (also called as C-edge, pencil edge), flat edge, bevel, etc                                                                                                                                           |
| Code-squirting        | Workable                                                                                                                                                                                                                                         |
| Application           | <ol> <li>decorations, furniture.</li> <li>applied as rearview mirror-bathroom mirror, make up mirror, optical mirror,</li> <li>etc.</li> </ol>                                                                                                   |