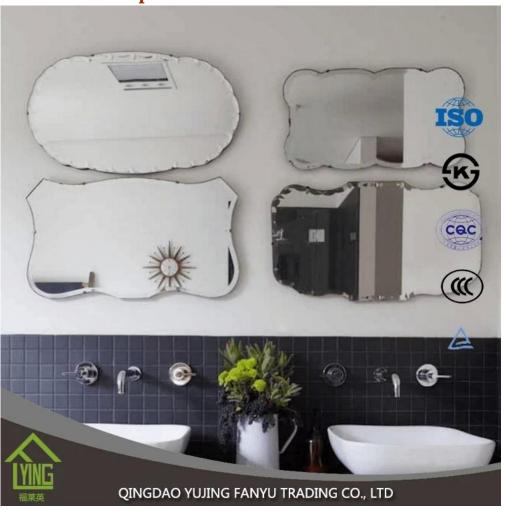

| Function              | <ol> <li>to improve the optical quality and the life of the mirror to increase by significantly improved resistance to corrosion;</li> <li>adding a sense of depth to any room;</li> <li>increase the aesthetic effects of buildings.</li> </ol> |
|-----------------------|--------------------------------------------------------------------------------------------------------------------------------------------------------------------------------------------------------------------------------------------------|
|                       | <del>-</del>                                                                                                                                                                                                                                     |
| Thickness             | 2-6 mm                                                                                                                                                                                                                                           |
| Sizes                 | 60 * 80 cm, 60 * 90 cm, 50 * 70 cm, 70 * 50 cm, 60 * 45 cm, D60cm, etc.                                                                                                                                                                          |
| Colors                | clear, bronze, gray and other colors                                                                                                                                                                                                             |
| Back-coating          | Grey, etc.                                                                                                                                                                                                                                       |
| Oblique Details<br>Of | Many shapes for you the choice: round edge (also called as C-edge, pencil edge), flat edge, bevel, etc                                                                                                                                           |
| Code-squirting        | Workable                                                                                                                                                                                                                                         |
| Application           | <ol> <li>decorations, furniture.</li> <li>applied as rearview mirror-bathroom mirror, make up mirror, optical mirror,</li> <li>etc.</li> </ol>                                                                                                   |