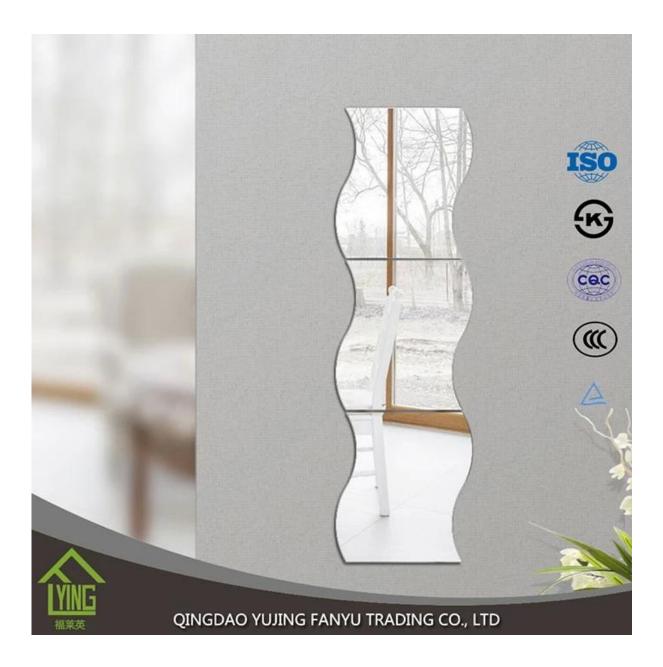

## **Product description**

YUJING silver mirror is wide in South Asia, Southeast Asia, Africa, South America and Middle East, and so on. It is usually produced with clear glass top or other colors of Italy FENZI paint.

YUJING silver mirror can wait in stock size or can be cut and beveled customer needs.

| Name of Product | 2-8mm cheap frameless large wall mirrors wholesale best price                                                                            |
|-----------------|------------------------------------------------------------------------------------------------------------------------------------------|
| Certification   | ISO 9001:2000, TUV, INTERKET, KS                                                                                                         |
| Description     | Yujing silver mirror is produced through an environmentally friendly process, using a                                                    |
|                 | clear or tinted float glass of exceptionally high quality and durability. It is coated                                                   |
|                 | with a lead-free and copper-free silver film and two layers of waterproof paint.                                                         |
| Benefits        | 1. the surface of the mirror is clear and crisp, clear and true-to-life image.                                                           |
|                 | 2. the plating layer is rigid and bond and the protective layer impregnable with                                                         |
|                 | good erosion resistance.                                                                                                                 |
|                 | 3. high quality clear float glass and high-tech equipment combine to make delicious sense mirrors of exceptionally high quality produce. |
| Property        | Clear and precise images, acid-resistance, moisture resistance                                                                           |
| Function        | 1. to improve the optical quality and the life of the mirror to significantly increase                                                   |
|                 | through improved resistance to corrosion;                                                                                                |
|                 | 2. adding a sense of depth to any room;                                                                                                  |
|                 | 3. increase the aesthetic effects of buildings.                                                                                          |
| Thickness       | 2-8 mm                                                                                                                                   |
| Sizes           | measuring 1830 mm, 2440 * 2200 * 1650 mm 3300mm 2134 *, etc.                                                                             |
| Colors          | clear, bronze, gray and other colors                                                                                                     |
| Back-coating    | Grey, green, etc.                                                                                                                        |
| Main customers  | IKEA, B & Q, Wal-Mart, etc.                                                                                                              |
| Code-squirting  | Workable                                                                                                                                 |
| Application     | 1. decorations, furniture.                                                                                                               |
|                 | 2. applied as rearview mirror bathroom mirror, make up mirror, optical mirror,                                                           |
|                 | etc.                                                                                                                                     |