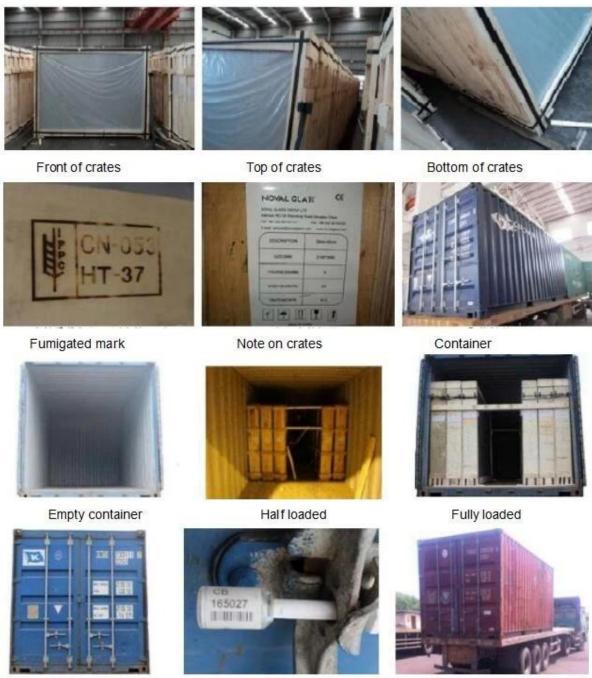

## Packaging & delivery

Closing container

Sealing

#### Delivery

### **Packaging Details:**

wooden crate, with paper between two pieces, or your question.

**Delivery detail:** 

within 15 days after receiving the deposit or the L/C