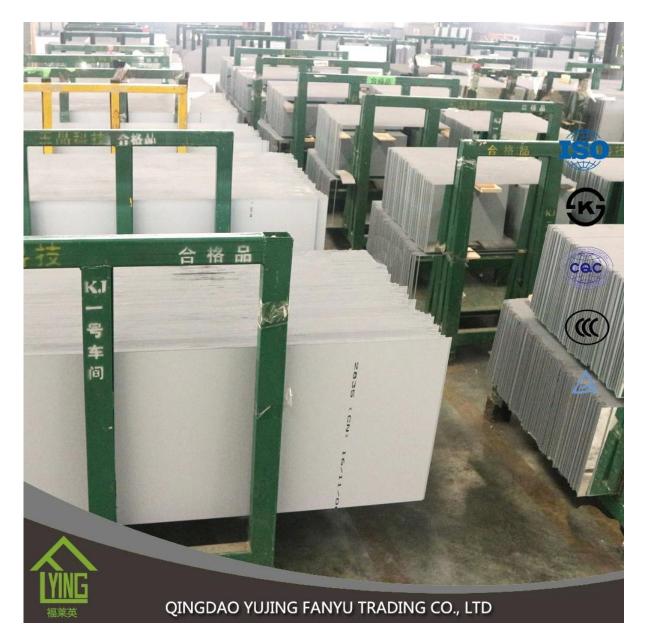

## Packaging & delivery

Closing container

Sealing

### **Packaging Details:**

wooden crate, with paper between two pieces, or your question.

**Delivery detail:** 

within 15 days after receiving the deposit or the L/C