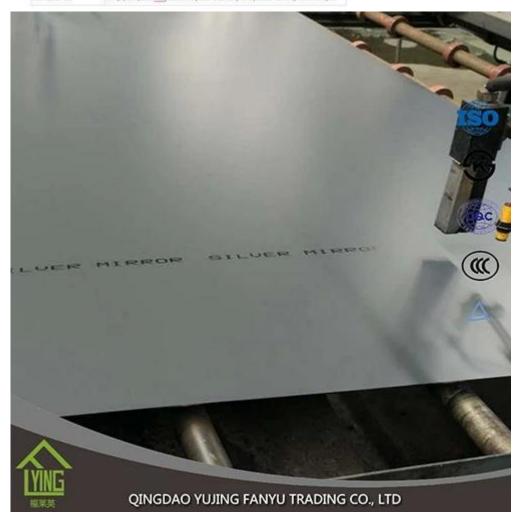

| Product        | Silver Mirror                                                                               |
|----------------|---------------------------------------------------------------------------------------------|
| Material       | High quality clear float glass, Silver; Italy FENZI paint                                   |
| Thickness      | 2mm, 3mm, 4mm, 5mm                                                                          |
| Olass Color    | Clew, Euro grey, Euro bronze, Golden bronze                                                 |
| Paint Color    | Orey, Yellow, Orean, atc.                                                                   |
| Edgeworks      | Round edge/ Pencil edge/ C-edge; Flat edge/Develed edge, etc.                               |
| Shape          | Unframed, out per customer's demand, like round, square, rectangular, etc.                  |
| 512e           | 1650 x 2200mm, 1830 x 1220mm, 1830 x 2440mm, 2134 x 3300mm or customized                    |
| OEM service    | Available in shape, size, color, etc.                                                       |
| Payment Term   | TIT, LUC, etc.                                                                              |
| Application    | Decoration, Furniture, Baltwoom, etc.                                                       |
| Certificades   | ISO 9001 2000, INTERKET, TUV, KS                                                            |
| Main customers | Europe, USA, East Alsa, South Asia, Southeast Asia, Africa, South America, Model East, etc. |

1, clear and precise images

Add a sense of depth 2, to every room with one coating or double-coated.

3, the support paint resistant to acid and moisture

4, float glass of high quality and modern mirror equipment combine to produce competitively priced mirrors of exceptionally high quality.