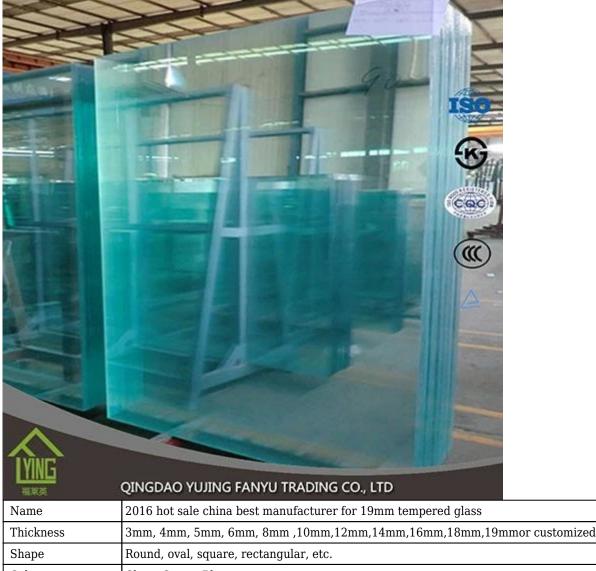

| Name         | 2016 hot sale china best manufacturer for 19mm tempered glass                                                                                                                                                                                                                                       |
|--------------|-----------------------------------------------------------------------------------------------------------------------------------------------------------------------------------------------------------------------------------------------------------------------------------------------------|
| Thickness    | 3mm, 4mm, 5mm, 6mm, 8mm, 10mm, 12mm, 14mm, 16mm, 18mm, 19mmor customized                                                                                                                                                                                                                            |
| Shape        | Round, oval, square, rectangular, etc.                                                                                                                                                                                                                                                              |
| Color        | Clear, Green, Blue, etc.                                                                                                                                                                                                                                                                            |
| Size         | 200 x 400mm, 2400 x 7000mm or customized                                                                                                                                                                                                                                                            |
| Certificates | EC12150, CCC, etc.                                                                                                                                                                                                                                                                                  |
| advantage    | High strength: above 4-5 times stronger than annealed glass of equal thickness Safety: Once breakage occurs, the glass disintegrates into small cubical fragments, which are relatively harmless to human body Excellence thermal stability, which can withstand 300°C abrupt change of temperature |