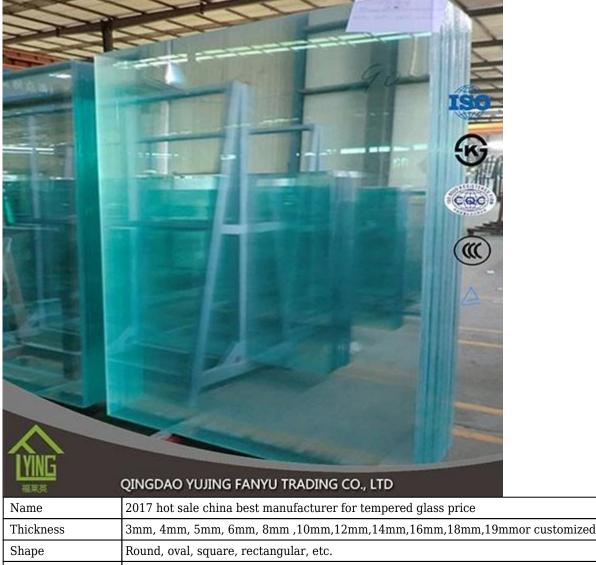

| Name         | 2017 hot sale china best manufacturer for tempered glass price                                                                                                                                                                                                                                      |
|--------------|-----------------------------------------------------------------------------------------------------------------------------------------------------------------------------------------------------------------------------------------------------------------------------------------------------|
| Thickness    | 3mm, 4mm, 5mm, 6mm, 8mm, 10mm, 12mm, 14mm, 16mm, 18mm, 19mmor customized                                                                                                                                                                                                                            |
| Shape        | Round, oval, square, rectangular, etc.                                                                                                                                                                                                                                                              |
| Color        | Clear, Green, Blue, etc.                                                                                                                                                                                                                                                                            |
| Size         | 200 x 400mm, 2400 x 7000mm or customized                                                                                                                                                                                                                                                            |
| Certificates | EC12150, CCC, etc.                                                                                                                                                                                                                                                                                  |
| advantage    | High strength: above 4-5 times stronger than annealed glass of equal thickness Safety: Once breakage occurs, the glass disintegrates into small cubical fragments, which are relatively harmless to human body Excellence thermal stability, which can withstand 300°C abrupt change of temperature |