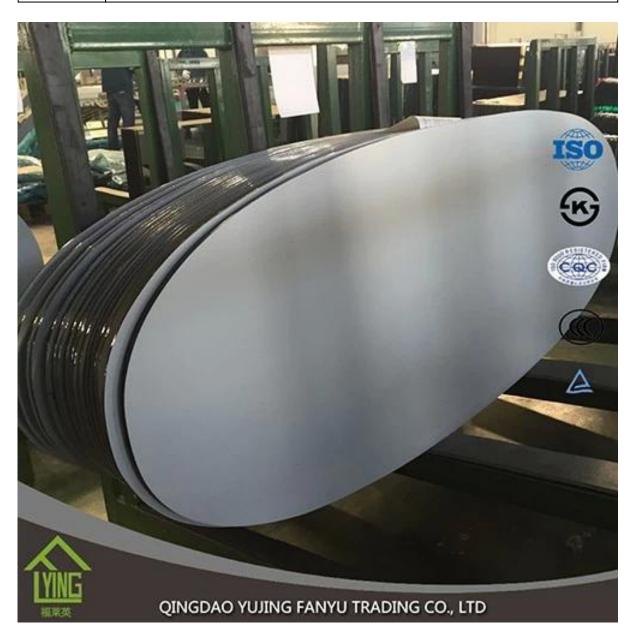

## 2017 hot sale deep processing mirrors hallway mirrors in china

| Thickness   | 3 mm, 4 mm, 5 mm, 6 mm, 8 mm, 10 mm              |
|-------------|--------------------------------------------------|
| Size        | 1220x1830mm, 1524x2134mm, 1830x2440mm            |
| Form        | Flat, round, oval, etc.                          |
| Color       | Clear, ultra lights, etc.                        |
| Application | Makeup mirror, mirror on the wall.               |
| Packaging   | Wooden chests, waterproof paper and iron straps. |
| Delivery    | 30 days within the receipt.                      |