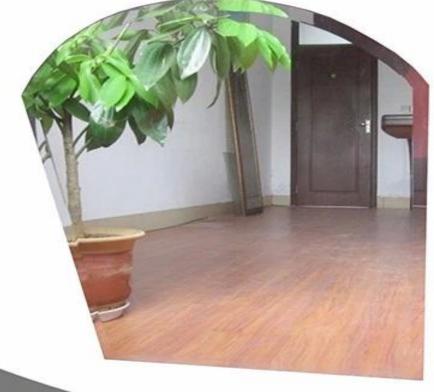

## 2017 hot sale deep processing mirrors hallway mirrors in china

| Thickness   | 3 mm, 4 mm, 5 mm, 6 mm, 8 mm, 10 mm              |
|-------------|--------------------------------------------------|
| Size        | 1220x1830mm, 1524x2134mm, 1830x2440mm            |
| Form        | Flat, round, oval, etc.                          |
| Color       | Clear, ultra lights, etc.                        |
| Application | Makeup mirror, mirror on the wall.               |
| Packaging   | Wooden chests, waterproof paper and iron straps. |
| Delivery    | 30 days within the receipt.                      |