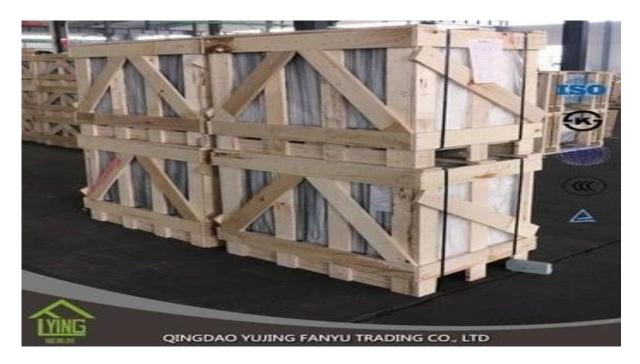

## 2017 hot sale deep processing mirrors hallway mirrors in china

| Thickness   | 3 mm, 4 mm, 5 mm, 6 mm, 8 mm, 10 mm              |
|-------------|--------------------------------------------------|
| Size        | 1220x1830mm, 1524x2134mm, 1830x2440mm            |
| Form        | Flat, round, oval, etc.                          |
| Color       | Clear, ultra lights, etc.                        |
| Application | Makeup mirror, mirror on the wall.               |
| Packaging   | Wooden chests, waterproof paper and iron straps. |
| Delivery    | 30 days within the receipt.                      |



















## Packaging:

Wooden chests, waterproof paper and iron straps.



## **Delivery**:

30 days within the receipt.

## Contact us:

Contacts: Ms.Daisy Zhang sales
Qingdao Yujing Fanyu Trading Co., Ltd.





+8617854286292



daisy@yujinggroup.cn



cn1511737723



daisy@yujinggroup.cn



2568148290