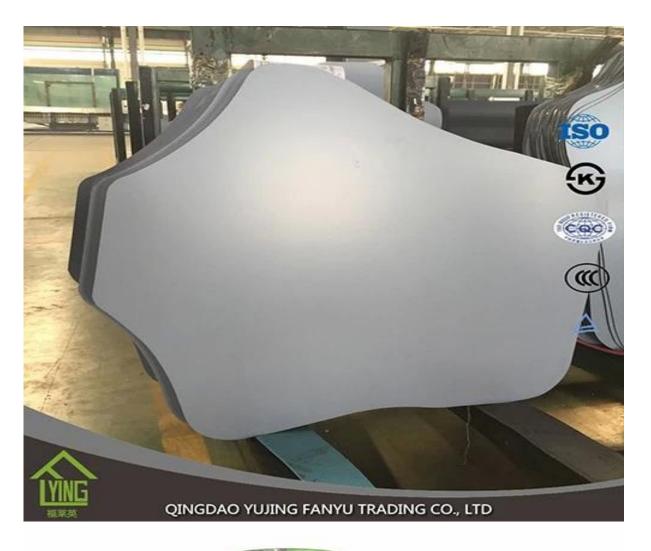

## 2017 hot sale deep processing mirrors hallway mirrors in china

| Thickness   | 3 mm, 4 mm, 5 mm, 6 mm, 8 mm, 10 mm              |
|-------------|--------------------------------------------------|
| Size        | 1220x1830mm, 1524x2134mm, 1830x2440mm            |
| Form        | Flat, round, oval, etc.                          |
| Color       | Clear, ultra lights, etc.                        |
| Application | Makeup mirror, mirror on the wall.               |
| Packaging   | Wooden chests, waterproof paper and iron straps. |
| Delivery    | 30 days within the receipt.                      |