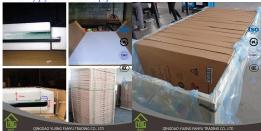

## Hot Selling Tempered Glass Railing and Fencing

## Product description

| Product Name | Clear tempered glass                           |
|--------------|------------------------------------------------|
| Thickness    | 6mm, 10mm, 12mm, 15mm, etc.                    |
| Size         | 1220*1830mm, 1830*2440mm, etc.                 |
| Edge type    | flat, round, bevel, etc.                       |
| Application  | railling glass, fencing glass, table top, etc. |
| Package      | wooden crates and straps                       |







## Packing detail

Seaworthy plywood crate and papers



## Contacts:

Doris Wang Sales Manager Qingdao Yujing Fanyu Trading Co., Ltd. Mobile: +86 15864262692 Email: doris.wang@yujinggroup.cn