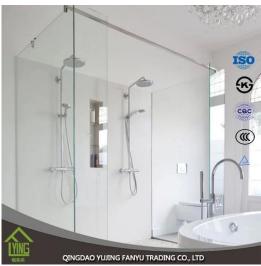

## Product description

| Product Name | Clear tempered glass                           |
|--------------|------------------------------------------------|
| Thickness    | 6mm, 10mm, 12mm, 15mm, etc.                    |
| Size         | 1220*1830mm, 1830*2440mm, etc.                 |
| Edge type    | flat, round, bevel, etc.                       |
| Application  | railling glass, fencing glass, table top, etc. |
| Package      | wooden crates and straps                       |