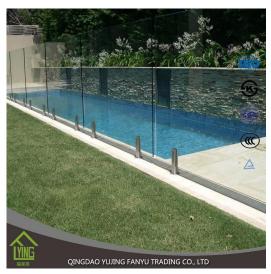

## Hot Selling Tempered Glass Railing and Fencing

## Product description

| Product Name | Clear tempered glass                           |
|--------------|------------------------------------------------|
| Thickness    | 6mm, 10mm, 12mm, 15mm, etc.                    |
| Size         | 1220*1830mm, 1830*2440mm, etc.                 |
| Edge type    | flat, round, bevel, etc.                       |
| Application  | railling glass, fencing glass, table top, etc. |
| Package      | wooden crates and straps                       |