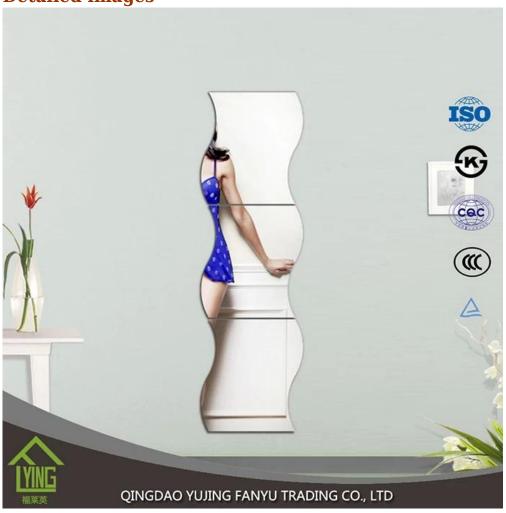

# **Product description**

YUJING silver mirror is wide in South Asia, Southeast Asia, Africa, South America and Middle East, and so on. It is usually produced with clear glass top or other colors of Italy FENZI paint.

YUJING silver mirror can wait in stock size or can be cut and beveled customer needs.

| Name of Product | 2017 popular decorative bathroom mirror                                                                                                  |
|-----------------|------------------------------------------------------------------------------------------------------------------------------------------|
| Certification   | ISO 9001:2000, TUV, INTERKET, KS                                                                                                         |
| Description     | Yujing silver mirror is produced through an environmentally friendly process, using a                                                    |
|                 | clear or tinted float glass of exceptionally high quality and durability. It is coated                                                   |
|                 | with a lead-free and copper-free silver film and two layers of waterproof paint.                                                         |
| Benefits        | 1. the surface of the mirror is clear and crisp, clear and true-to-life image.                                                           |
|                 | 2. the plating layer is rigid and bond and the protective layer impregnable with                                                         |
|                 | good erosion resistance.                                                                                                                 |
|                 | 3. high quality clear float glass and high-tech equipment combine to make delicious sense mirrors of exceptionally high quality produce. |
| Property        | Clear and precise images, acid-resistance, moisture resistance                                                                           |
| Function        | 1. to improve the optical quality and the life of the mirror to significantly increase                                                   |
|                 | through improved resistance to corrosion;                                                                                                |
|                 | 2. adding a sense of depth to any room;                                                                                                  |
|                 | 3. increase the aesthetic effects of buildings.                                                                                          |
| Thickness       | 2-6 mm                                                                                                                                   |
| Sizes           | measuring 1830 mm, 2440 * 2200 * 1650 mm 3300mm 2134 *, etc.                                                                             |
| Colors          | clear, bronze, gray and other colors                                                                                                     |
| Back-coating    | Grey, green, etc.                                                                                                                        |
| Main customers  | IKEA, B & Q, Wal-Mart, etc.                                                                                                              |
| Code-squirting  | Workable                                                                                                                                 |
| Application     | 1. decorations, furniture.                                                                                                               |
|                 | 2. applied as rearview mirror bathroom mirror, make up mirror, optical mirror,                                                           |
|                 | etc.                                                                                                                                     |