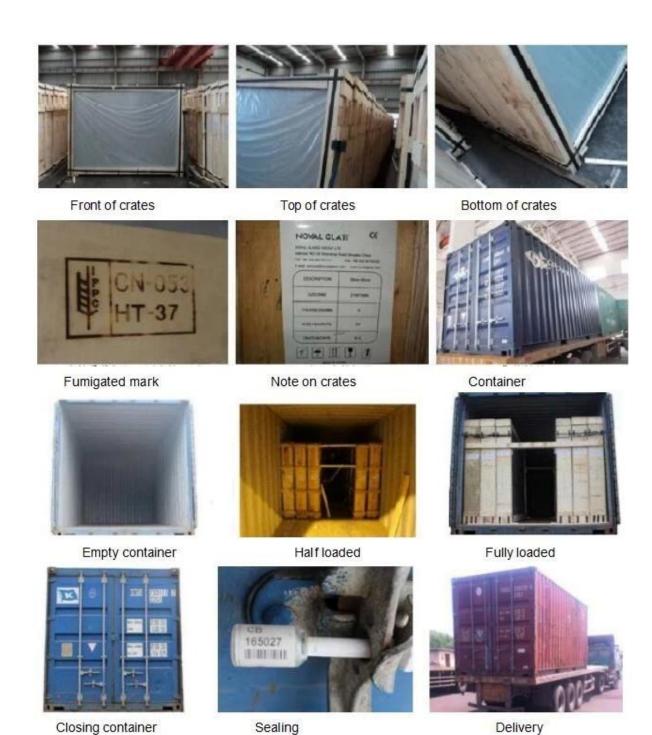

**Detailed images** 

Packaging & delivery

## **Packaging Details:**

wooden crate, with paper between two pieces, or your question.

### **Delivery detail:**

within 15 days after receiving the deposit or the L/C