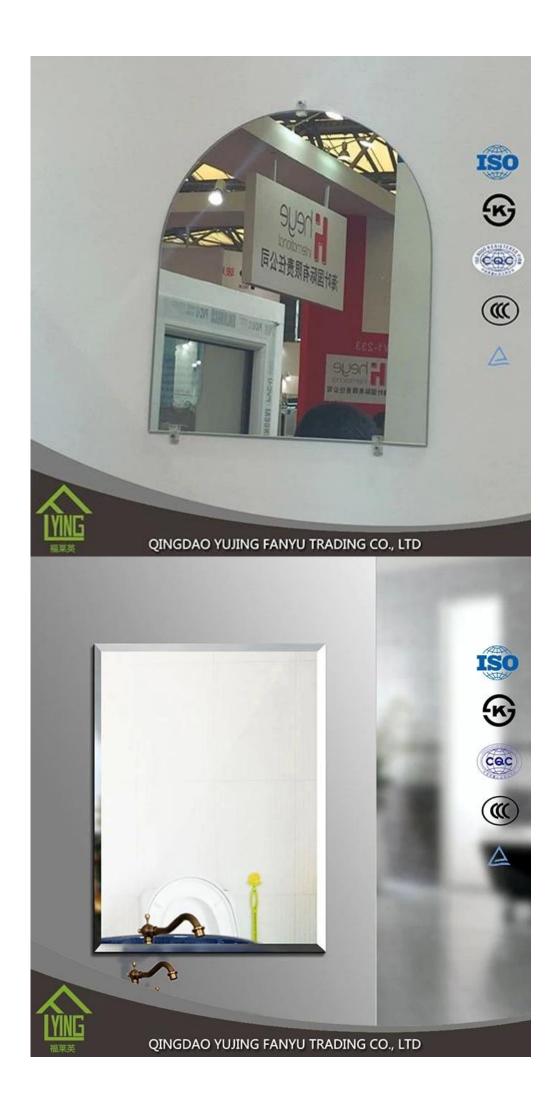

# **Product description**

YUJING silver mirror is wide in South Asia, Southeast Asia, Africa, South America and Middle East, and so on. It is usually produced with clear glass top or other colors of Italy FENZI paint.

YUJING silver mirror can wait in stock size or can be cut and beveled customer needs.

| Name of Product | 2017 popular decorative bathroom mirror                                                                                                  |
|-----------------|------------------------------------------------------------------------------------------------------------------------------------------|
| Certification   | ISO 9001:2000, TUV, INTERKET, KS                                                                                                         |
| Description     | Yujing silver mirror is produced through an environmentally friendly process, using a                                                    |
|                 | clear or tinted float glass of exceptionally high quality and durability. It is coated                                                   |
|                 | with a lead-free and copper-free silver film and two layers of waterproof paint.                                                         |
| Benefits        | 1. the surface of the mirror is clear and crisp, clear and true-to-life image.                                                           |
|                 | 2. the plating layer is rigid and bond and the protective layer impregnable with                                                         |
|                 | good erosion resistance.                                                                                                                 |
|                 | 3. high quality clear float glass and high-tech equipment combine to make delicious sense mirrors of exceptionally high quality produce. |
| Property        | Clear and precise images, acid-resistance, moisture resistance                                                                           |
| Function        | 1. to improve the optical quality and the life of the mirror to significantly increase                                                   |
|                 | through improved resistance to corrosion;                                                                                                |
|                 | 2. adding a sense of depth to any room;                                                                                                  |
|                 | 3. increase the aesthetic effects of buildings.                                                                                          |
| Thickness       | 2-6 mm                                                                                                                                   |
| Sizes           | measuring 1830 mm, 2440 * 2200 * 1650 mm 3300mm 2134 *, etc.                                                                             |
| Colors          | clear, bronze, gray and other colors                                                                                                     |
| Back-coating    | Grey, green, etc.                                                                                                                        |
| Main customers  | IKEA, B & Q, Wal-Mart, etc.                                                                                                              |
| Code-squirting  | Workable                                                                                                                                 |
| Application     | 1. decorations, furniture.                                                                                                               |
|                 | 2. applied as rearview mirror bathroom mirror, make up mirror, optical mirror,                                                           |
|                 | etc.                                                                                                                                     |