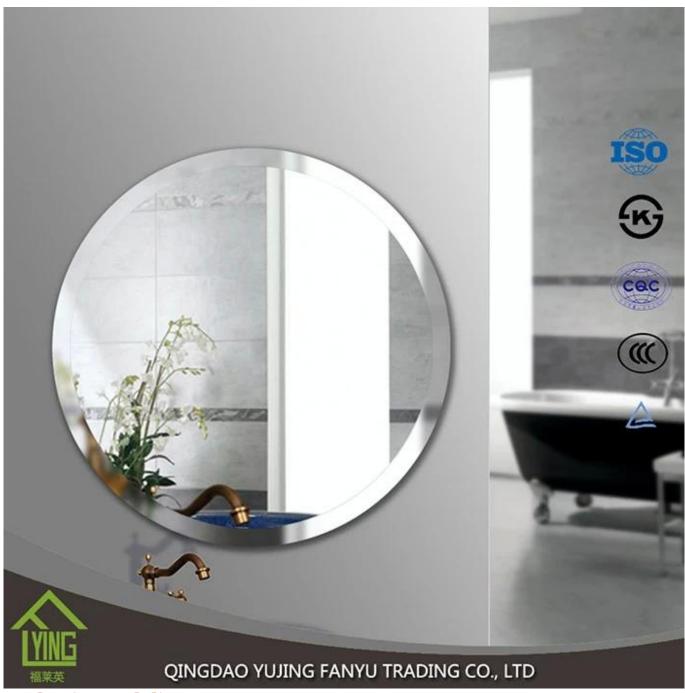

# **Product description**

YUJING silver mirror is wide in South Asia, Southeast Asia, Africa, South America and Middle East, and so on. It is usually produced with clear glass top or other colors of Italy FENZI paint.

YUJING silver mirror can wait in stock size or can be cut and beveled customer needs.

| Name of Product | 2017 popular decorative bathroom mirror                                                                                                  |
|-----------------|------------------------------------------------------------------------------------------------------------------------------------------|
| Certification   | ISO 9001:2000, TUV, INTERKET, KS                                                                                                         |
| Description     | Yujing silver mirror is produced through an environmentally friendly process, using a                                                    |
|                 | clear or tinted float glass of exceptionally high quality and durability. It is coated                                                   |
|                 | with a lead-free and copper-free silver film and two layers of waterproof paint.                                                         |
| Benefits        | 1. the surface of the mirror is clear and crisp, clear and true-to-life image.                                                           |
|                 | 2. the plating layer is rigid and bond and the protective layer impregnable with                                                         |
|                 | good erosion resistance.                                                                                                                 |
|                 | 3. high quality clear float glass and high-tech equipment combine to make delicious sense mirrors of exceptionally high quality produce. |
| Property        | Clear and precise images, acid-resistance, moisture resistance                                                                           |
| Function        | 1. to improve the optical quality and the life of the mirror to significantly increase                                                   |
|                 | through improved resistance to corrosion;                                                                                                |
|                 | 2. adding a sense of depth to any room;                                                                                                  |
|                 | 3. increase the aesthetic effects of buildings.                                                                                          |
| Thickness       | 2-6 mm                                                                                                                                   |
| Sizes           | measuring 1830 mm, 2440 * 2200 * 1650 mm 3300mm 2134 *, etc.                                                                             |
| Colors          | clear, bronze, gray and other colors                                                                                                     |
| Back-coating    | Grey, green, etc.                                                                                                                        |
| Main customers  | IKEA, B & Q, Wal-Mart, etc.                                                                                                              |
| Code-squirting  | Workable                                                                                                                                 |
| Application     | 1. decorations, furniture.                                                                                                               |
|                 | 2. applied as rearview mirror bathroom mirror, make up mirror, optical mirror,                                                           |
|                 | etc.                                                                                                                                     |