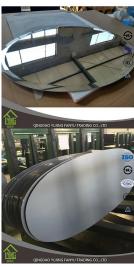

## 24"x36" OVAL BEVELED MIRROR

Specification:

Produt Name: oval beveled mirrors

Thickness: 3 mm, 4 mm,5mm

Paint Color: Grey, Yellow, Green, etc.

Shape: round or cut per customer's demand, like square, rectangular, oval, S shape ,etc.

Size: 24"x48" ,24"x36", or customized

Application: Bathroom mirrors, Tinted mirrors, Vanity mirrors, Wall mirrors, Custom mirrors.

Certificates: ISO 9001:2000, INTERTEK, TUV, KS

Mirrors can add a great deal of style to areas of your home or business. We have a large range of bathroom mirrors and bedroom mirrors that are sure to add that great finishing touch to your rooms. We have always prided ourselves on the ability to create custom mirrors solutions to fit your needs or desires.