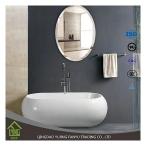

## 24"x36" OVAL BEVELED MIRROR

Specification:

Produt Name: oval beveled mirrors

Thickness: 3 mm, 4 mm,5mm

Paint Color: Grey, Yellow, Green, etc.

Shape: round or cut per customer's demand, like square, rectangular, oval, S shape ,etc.

Size: 24"x48" ,24"x36", or customized

Application: Bathroom mirrors, Tinted mirrors, Vanity mirrors, Wall mirrors, Custom mirrors.

Certificates: ISO 9001:2000, INTERTEK, TUV, KS

Mirrors can add a great deal of style to areas of your home or business. We have a large range of bathroom mirrors and bedroom mirrors that are sure to add that great finishing touch to your rooms. We have always prided ourselves on the ability to create custom mirrors solutions to fit your needs or desires.