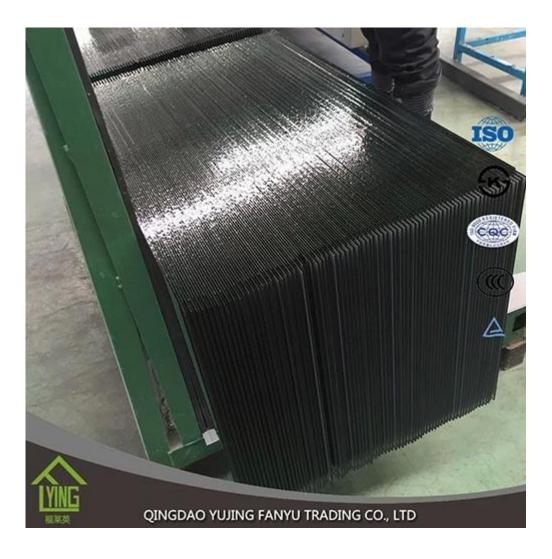

## **Specification:**

Product Name: aluminum mirror glass

Thickness: 2mm 3mm 4mm 5mm

Glass Color: Clear, Ultra clear, Euro grey, Euro bronze

Paint Color: Grey, Yellow, Green, etc.

Shape: float shape or cut per customer's demand, like square, rectangular, oval, S shape

etc.

Size: 1830\*2440mm,2134\*3300mm,2440\*3050mm,2440\*3660mm,etc

OEM service Available in shape, size, color, etc.

Application: Bathroom and cabinet mirrors, Door mirrors, Etched mirrors, Magnifying mirrors,

### Delivery:

- Interlay paper or powder between two sheets.
  Seaworthy wooden crates or plywood crates.
  Iron belt for consolidation, metal belt width 19-25mm
- $\bullet$  Within 30 days after receiving your deposit of TT or L/C