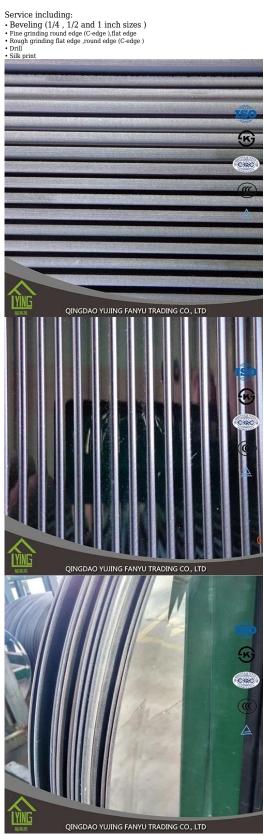

## **Specification:**

Product Name: aluminum mirror glass

Thickness: 2mm 3mm 4mm 5mm

Glass Color: Clear, Ultra clear, Euro grey, Euro bronze

Paint Color: Grey, Yellow, Green, etc.

Shape: float shape or cut per customer's demand, like square, rectangular, oval, S shape

etc.

Size: 1830\*2440mm,2134\*3300mm,2440\*3050mm,2440\*3660mm,etc

OEM service Available in shape, size, color, etc.

Application: Bathroom and cabinet mirrors, Door mirrors, Etched mirrors, Magnifying mirrors,