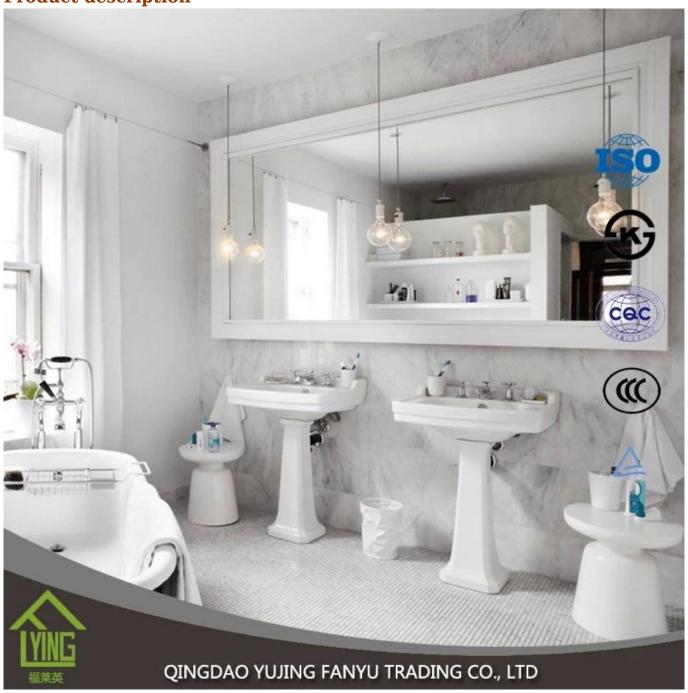

| Benefits       | the surface of the mirror is clear and crisp, clear and true-to-life picture.      the plating layer is rigid and bond and the protective layer impregnable with good erosion resistance. |
|----------------|-------------------------------------------------------------------------------------------------------------------------------------------------------------------------------------------|
|                | 3. high quality clear float glass and high-tech equipment combine to make mirrors of the wonderful feeling of exceptionally high quality produce.                                         |
| Property       | Clear and precise images, acid-resistance, moisture resistance                                                                                                                            |
| Function       | 1. to improve the optical quality and the life of the mirror to increase by significantly improved resistance to corrosion;                                                               |
|                | 2. adding a sense of depth to any room;                                                                                                                                                   |
|                | 3. increase the aesthetic effects of buildings.                                                                                                                                           |
| Thickness      | 2-6 mm                                                                                                                                                                                    |
| Sizes          | measuring 1830 mm, 2440 * 2200 * 1650 mm 3300mm 2134 *, etc.                                                                                                                              |
| Colors         | clear, bronze, gray and other colors                                                                                                                                                      |
| Back-coating   | Grey, green, etc.                                                                                                                                                                         |
| Main customers | IKEA, B & Q, Wal-Mart, etc.                                                                                                                                                               |
| Code-squirting | Workable                                                                                                                                                                                  |
| Application    | decorations, furniture.     applied as rearview mirror-bathroom mirror, make up mirror, optical mirror, .                                                                                 |
|                | etc.                                                                                                                                                                                      |