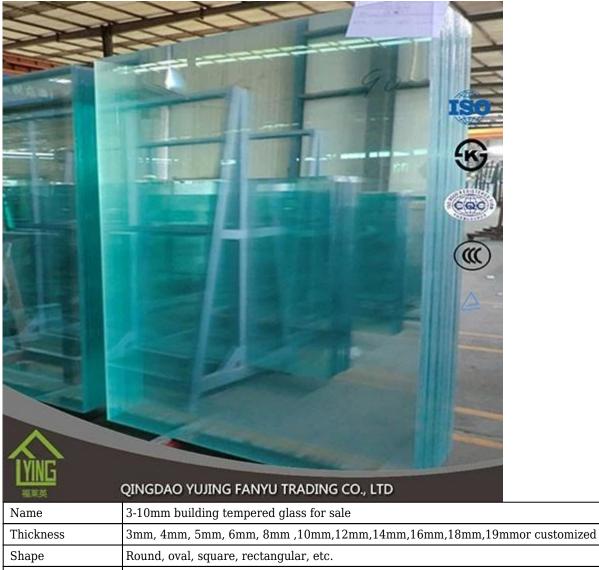

| Name         | 3-10mm building tempered glass for sale                                                                                                                                                                                                                                                             |
|--------------|-----------------------------------------------------------------------------------------------------------------------------------------------------------------------------------------------------------------------------------------------------------------------------------------------------|
| Thickness    | 3mm, 4mm, 5mm, 6mm, 8mm, 10mm, 12mm, 14mm, 16mm, 18mm, 19mmor customized                                                                                                                                                                                                                            |
| Shape        | Round, oval, square, rectangular, etc.                                                                                                                                                                                                                                                              |
| Color        | Clear, Green, Blue, etc.                                                                                                                                                                                                                                                                            |
| Size         | 200 x 400mm, 2400 x 7000mm or customized                                                                                                                                                                                                                                                            |
| Certificates | EC12150, CCC, etc.                                                                                                                                                                                                                                                                                  |
| advantage    | High strength: above 4-5 times stronger than annealed glass of equal thickness Safety: Once breakage occurs, the glass disintegrates into small cubical fragments, which are relatively harmless to human body Excellence thermal stability, which can withstand 300°C abrupt change of temperature |