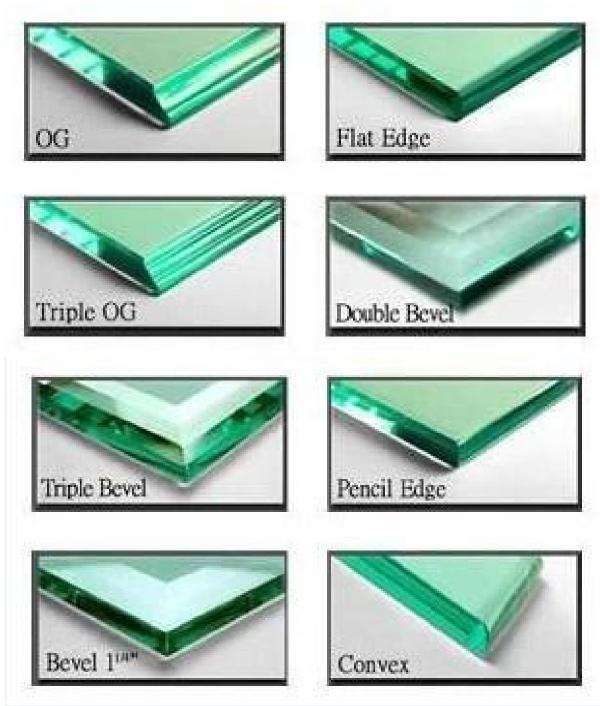

|
| Certificates | EC12150, CCC, etc.                                                                                                                                                                                                                                                                                  |
| advantage    | High strength: above 4-5 times stronger than annealed glass of equal thickness Safety: Once breakage occurs, the glass disintegrates into small cubical fragments, which are relatively harmless to human body Excellence thermal stability, which can withstand 300°C abrupt change of temperature |

# Detailed Images



Packing & Delivery



## **Packaging Details:**

 $\label{lem:paper} \textbf{Fumigation-free strong plywood crate, paper or plastic paper, powder between two glass panels \\$ 

**Delivery Detail:** 

Shipped in 20 days after payment

**Certifications** 



#### **Contact Us:**

Sales - sunny wang

Shouguang Yujing Business&Trading Co., Ltd.







### **FAQ:**

### Why Choose US?

- 1.ISO 9001:2000, TUV, INTERKET approved.
- 2.One of the largest mirror factories allover China.
- 3.Years of suppler of international famous brand reflects our stable and reliable quality.
- 4. Strict quality control system.
- 5. Professional and efficient service.
- 6. Competitive and reasonable offer.
- 7.We want to be your long term partner assist you to provide excellent goods and service to your customer