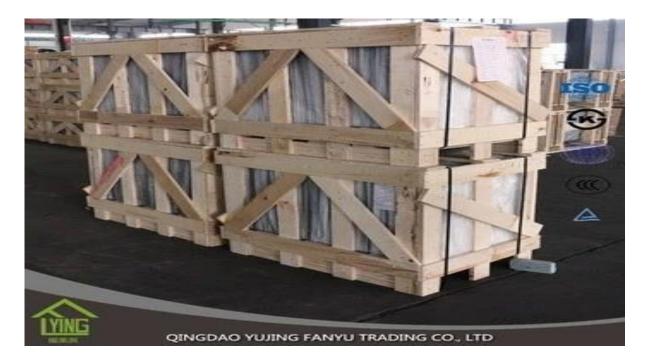

## 3-10mm lake blue reflective glass wholesale

| Thickness   | 4mm, 5mm, 6mm, 8mm, 10mm, 12mm                   |
|-------------|--------------------------------------------------|
| Size        | 1830x2440mm, 2134x3300mm.                        |
| Form        | Flat, round, oval, etc.                          |
| Color       | Clear, ultra light, etc.                         |
| Application | windows, building, etc.                          |
| Packaging   | Wooden crates, waterproof paper and iron straps. |
| Delivery    | within 30 days after confirm the order.          |





### Packaging:

Wooden crates, waterproof paper and iron straps.



### **Delivery**:

within 30 days after confirm the order.

#### Contact us:

# Contacts: Ms.Daisy Zhang sales Qingdao Yujing Fanyu Trading Co., Ltd.