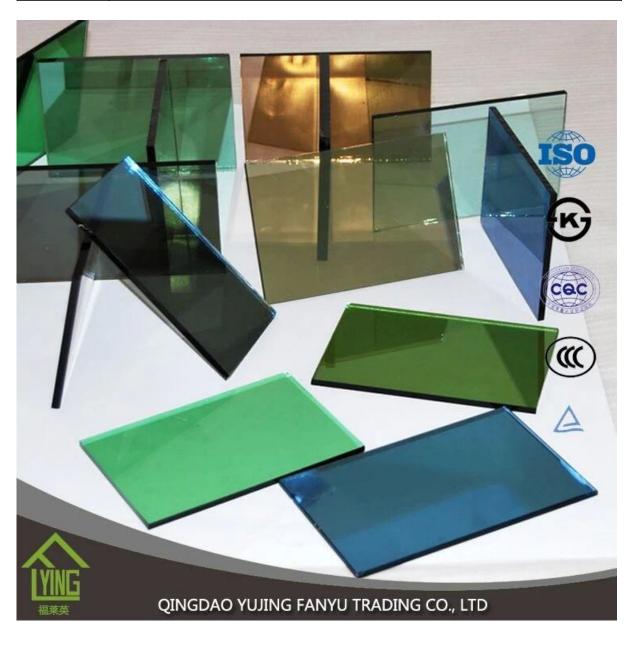

## 3-10mm lake blue reflective glass wholesale

| Thickness   | 4mm, 5mm, 6mm, 8mm, 10mm, 12mm                   |
|-------------|--------------------------------------------------|
| Size        | 1830x2440mm, 2134x3300mm.                        |
| Form        | Flat, round, oval, etc.                          |
| Color       | Clear, ultra light, etc.                         |
| Application | windows, building, etc.                          |
| Packaging   | Wooden crates, waterproof paper and iron straps. |
| Delivery    | within 30 days after confirm the order.          |