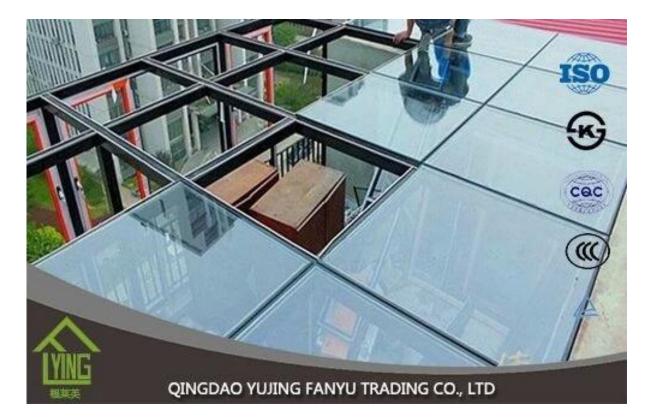

## 3-10mm lake blue reflective glass wholesale

| Thickness   | 4mm, 5mm, 6mm, 8mm, 10mm, 12mm                   |
|-------------|--------------------------------------------------|
| Size        | 1830x2440mm, 2134x3300mm.                        |
| Form        | Flat, round, oval, etc.                          |
| Color       | Clear, ultra light, etc.                         |
| Application | windows, building, etc.                          |
| Packaging   | Wooden crates, waterproof paper and iron straps. |
| Delivery    | within 30 days after confirm the order.          |