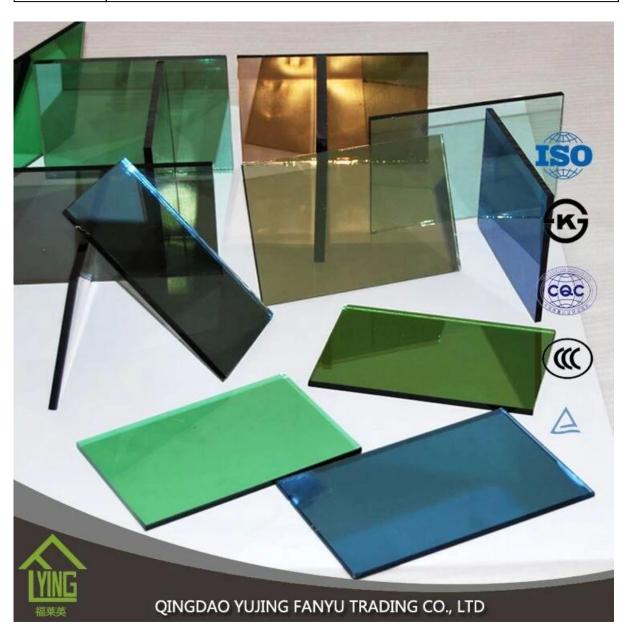

# 3-12mm dark blue reflective glass windows doors Fanyu supplier

| Thickness   | 4mm, 5mm, 6mm, 8mm, 10mm, 12mm                   |
|-------------|--------------------------------------------------|
| Size        | 1830x2440mm, 2134x3300mm.                        |
| Form        | Flat, round, oval, etc.                          |
| Color       | Clear, ultra light, etc.                         |
| Application | windows, building, etc.                          |
| Packaging   | Wooden crates, waterproof paper and iron straps. |
| Delivery    | within 30 days after confirm the order.          |