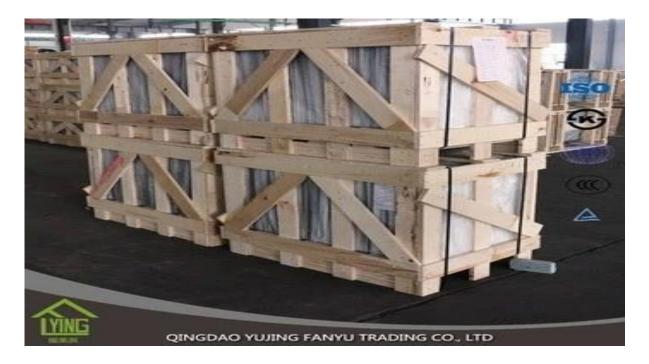

# 3-12mm dark blue reflective glass windows doors Fanyu supplier

| Thickness   | 4mm, 5mm, 6mm, 8mm, 10mm, 12mm                   |
|-------------|--------------------------------------------------|
| Size        | 1830x2440mm, 2134x3300mm.                        |
| Form        | Flat, round, oval, etc.                          |
| Color       | Clear, ultra light, etc.                         |
| Application | windows, building, etc.                          |
| Packaging   | Wooden crates, waterproof paper and iron straps. |
| Delivery    | within 30 days after confirm the order.          |





#### Packaging:

Wooden crates, waterproof paper and iron straps.



### **Delivery**:

within 30 days after confirm the order.

#### Contact us:

## Contacts: Ms.Daisy Zhang sales Qingdao Yujing Fanyu Trading Co., Ltd.