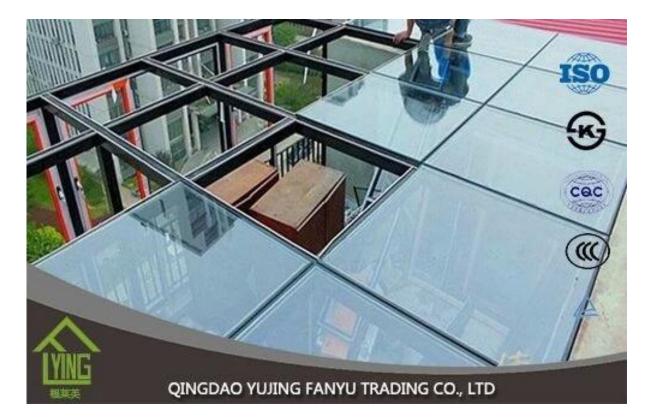

# 3-12mm dark blue reflective glass windows doors Fanyu supplier

| Thickness   | 4mm, 5mm, 6mm, 8mm, 10mm, 12mm                   |
|-------------|--------------------------------------------------|
| Size        | 1830x2440mm, 2134x3300mm.                        |
| Form        | Flat, round, oval, etc.                          |
| Color       | Clear, ultra light, etc.                         |
| Application | windows, building, etc.                          |
| Packaging   | Wooden crates, waterproof paper and iron straps. |
| Delivery    | within 30 days after confirm the order.          |