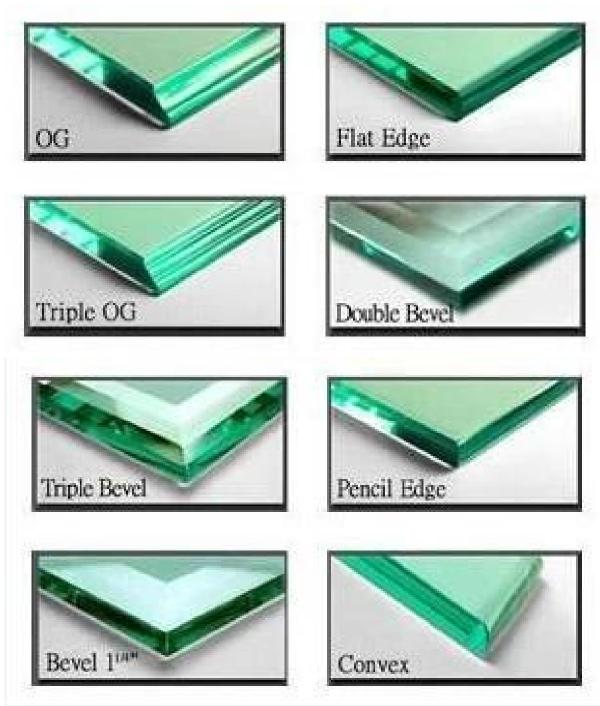

## **Product Description**

**Tempered glass** (toughened glass) 4-5 times stronger than annealed glass of equal thickness. Yujing tempered glass is a kind of safety glass that is very popular in building, decoration and automobile field. All work done on glass (beveling, cutting, bending, etc) must be done before tempering.