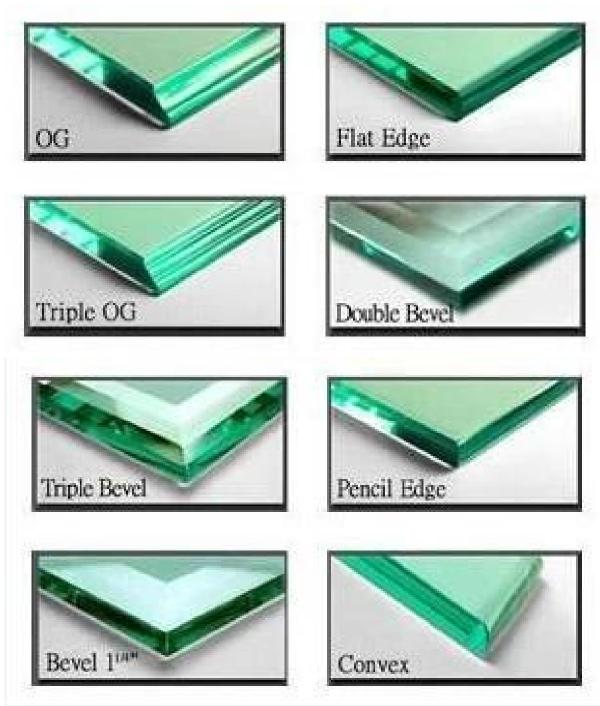

|
| Certificates | EC12150, CCC, etc.                                                                                                                                                                                                                                                                                                                        |
| advantage    | <ol> <li>High strength: above 4-5 times stronger than annealed glass of equal thickness</li> <li>safety: Once breakage occurs, the glass disintegrates into small cubical fragments, which are relatively harmless to human body</li> <li>Excellence thermal stability, which can withstand 300°C abrupt change of temperature</li> </ol> |

# **Detailed Images**



Packing & Delivery



## **Packaging Details:**

 $\label{lem:paper} \textbf{Fumigation-free strong plywood crate, paper or plastic paper, powder between two glass panels \\$ 

**Delivery Detail:** 

Shipped in 20 days after payment

**Certifications** 



#### **Contact Us:**

Sales - sunny wang

Shouguang Yujing Business&Trading Co., Ltd.







### **FAQ:**

### Why Choose US?

- 1.ISO 9001:2000, TUV, INTERKET approved.
- 2.One of the largest mirror factories allover China.
- 3.Years of suppler of international famous brand reflects our stable and reliable quality.
- 4. Strict quality control system.
- 5. Professional and efficient service.
- 6. Competitive and reasonable offer.
- 7.We want to be your long term partner assist you to provide excellent goods and service to your customer