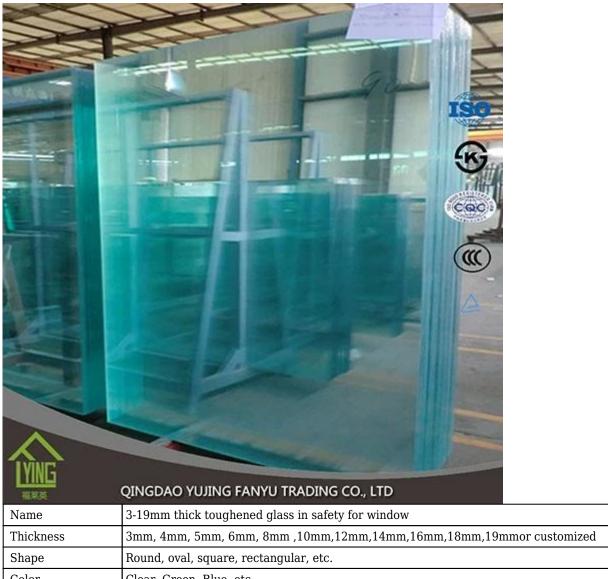

| Name         | 3-19mm thick toughened glass in safety for window                                                                                                                                                                                                                                                                                         |
|--------------|-------------------------------------------------------------------------------------------------------------------------------------------------------------------------------------------------------------------------------------------------------------------------------------------------------------------------------------------|
| Thickness    | 3mm, 4mm, 5mm, 6mm, 8mm, 10mm, 12mm, 14mm, 16mm, 18mm, 19mmor customized                                                                                                                                                                                                                                                                  |
| Shape        | Round, oval, square, rectangular, etc.                                                                                                                                                                                                                                                                                                    |
| Color        | Clear, Green, Blue, etc.                                                                                                                                                                                                                                                                                                                  |
| Size         | 200 x 400mm, 2400 x 7000mm or customized                                                                                                                                                                                                                                                                                                  |
| Certificates | EC12150, CCC, etc.                                                                                                                                                                                                                                                                                                                        |
| advantage    | <ol> <li>High strength: above 4-5 times stronger than annealed glass of equal thickness</li> <li>safety: Once breakage occurs, the glass disintegrates into small cubical fragments, which are relatively harmless to human body</li> <li>Excellence thermal stability, which can withstand 300°C abrupt change of temperature</li> </ol> |