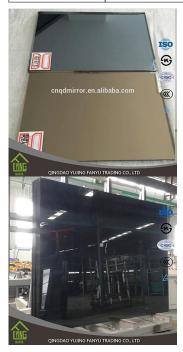

| Product name | FLYING colored silver mirror /tinted silver mirror                                                        |
|--------------|-----------------------------------------------------------------------------------------------------------|
| Thickness    | 2mm 3mm 4mm 5mm 6mm                                                                                       |
| Mirror color | Clear, ultra clear, bronze, Blue, Green, etc                                                              |
| Mirror size  | 3660*2134mm, 3660*2440mm, 3300*2134mm, 3300*2440mm, 2440*1830mm, 2200*1650mm or as the customer's request |
| Application  | Bothroom mirror , wall mirror , furniture mirror , decorative mirror etc.                                 |