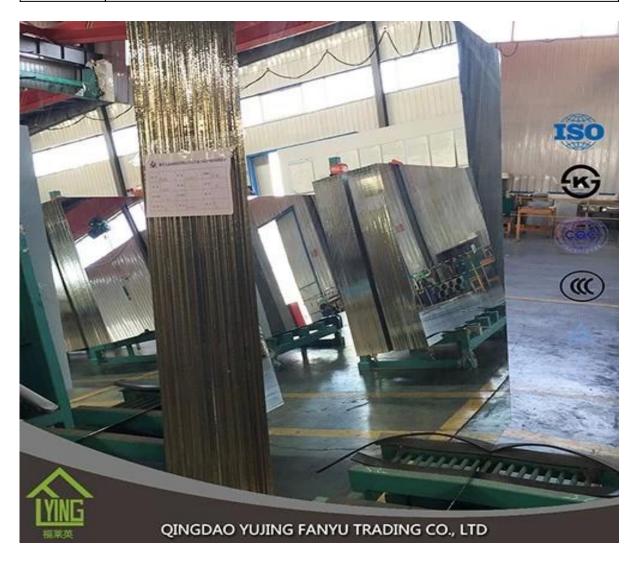

# 3-6mm antique silver mirrored furniture

| Thickness   | 4 mm                                                |
|-------------|-----------------------------------------------------|
| Size        | 1220x1830mm, 1650x2200mm, 1830x2440mm, 2134x3300mm. |
| shapes      | Flat, round, oval, etc.                             |
| Colors      | Clear, ultra light, etc.                            |
| Application | wall mirror, decorative, makeup mirror, etc.        |
| Packaging   | Wooden crates, waterproof paper and iron straps.    |
| Delivery    | within 21 days after confirm the order.             |