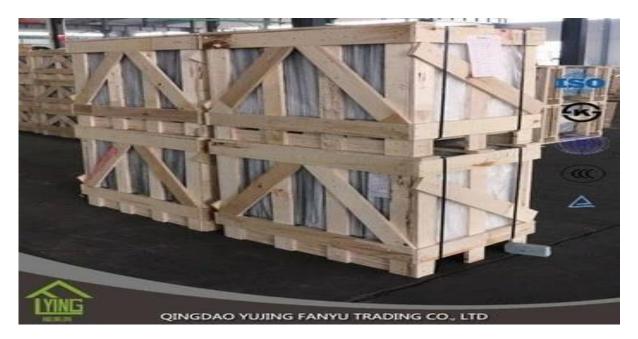

# 3-6mm antique silver mirrored furniture

| Thickness   | 4 mm                                                |
|-------------|-----------------------------------------------------|
| Size        | 1220x1830mm, 1650x2200mm, 1830x2440mm, 2134x3300mm. |
| shapes      | Flat, round, oval, etc.                             |
| Colors      | Clear, ultra light, etc.                            |
| Application | wall mirror, decorative, makeup mirror, etc.        |
| Packaging   | Wooden crates, waterproof paper and iron straps.    |
| Delivery    | within 21 days after confirm the order.             |

### Packaging:

Wooden crates, waterproof paper and iron straps.