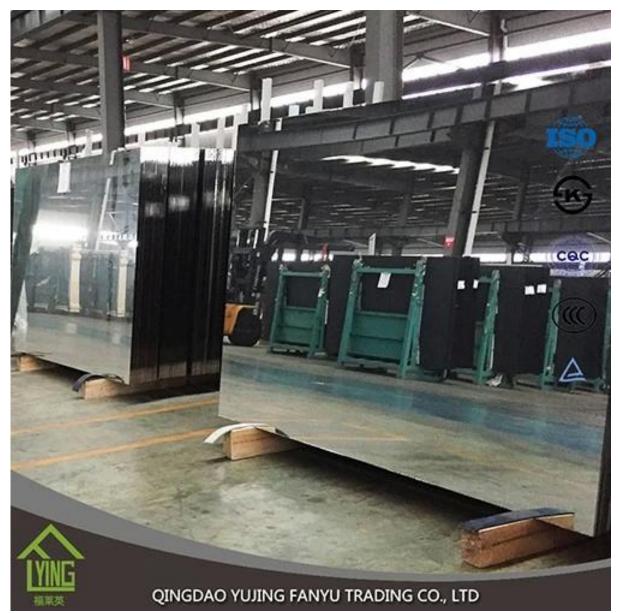

# 3-6mm antique silver mirrored furniture

| Thickness   | 4 mm                                                |
|-------------|-----------------------------------------------------|
| Size        | 1220x1830mm, 1650x2200mm, 1830x2440mm, 2134x3300mm. |
| shapes      | Flat, round, oval, etc.                             |
| Colors      | Clear, ultra light, etc.                            |
| Application | wall mirror, decorative, makeup mirror, etc.        |
| Packaging   | Wooden crates, waterproof paper and iron straps.    |
| Delivery    | within 21 days after confirm the order.             |