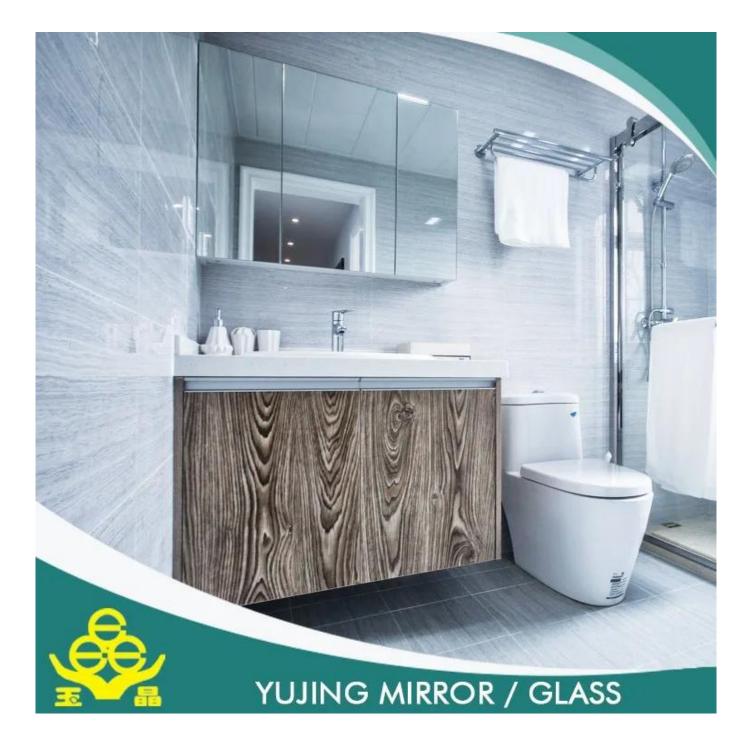

## **BATHROOM MIRROR**

YUJING BATHROOM MIRROR IS USED WIDELY AROUND THE WORLD. IT IS PRODUCED WITH HIGH QUALITY CLEAR FLOAT GLASS AND TWO LAYERS OF GREY, YELLOW, GREEN OR OTHER COLORS OF ITALY FENZI PAINT, IT CAN BE SUPPLIED IN STOCK SIZE OR CAN BE CUT AND BEVELED TO SUIT CUSTOMER'S NEEDS.