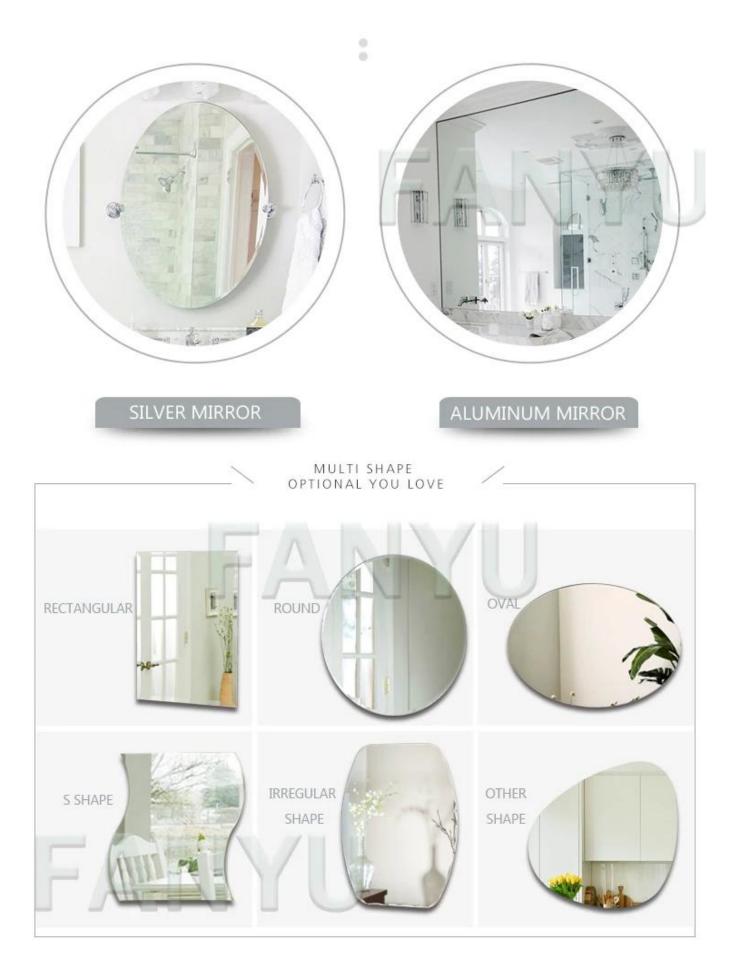

### COMMODITIES PARAMETERS \_\_\_\_

|                 | ·                                                     |
|-----------------|-------------------------------------------------------|
| Thickness       | 2-6mm                                                 |
| Size            | 400*3300mm,1830*1220mm,1650*2200mm,1830*2440mm,etc.   |
| Shapes          | Flat, oval, U shape, S shape, etc.                    |
| Back-coating    | Grey, yellow, green, etc.                             |
| Beveled Details | Round edge, flat edge, wave edge, belvelde edge, etc. |

VARIOUS SHAPES, LIKE FLAT, ROUND, OVAL, U SHAPE, S SHAPE, ETC., AND POLISHED EDGES LIKE ROUND EDGE(ALSO NAMED AS C-EDGE, PENCIL EDGE), AND FLAT EDGE, WAVE EDGE, BEVELED EDGE ETC. CANBE DONE, AND WE ALSO CAN BE DONE AS YOUT DEMANDS.