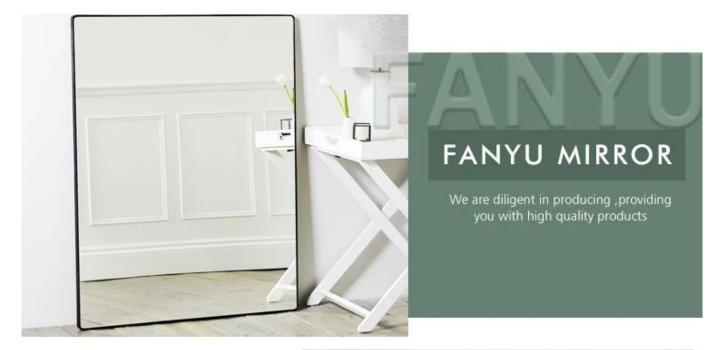

## **BATHROOM MIRROR**

YUJING BATHROOM MIRROR IS USED WIDELY AROUND THE WORLD. IT IS PRODUCED WITH HIGH QUALITY CLEAR FLOAT GLASS AND TWO LAYERS OF GREY, YELLOW, GREEN OR OTHER COLORS OF ITALY FENZI PAINT, IT CAN BE SUPPLIED IN STOCK SIZE OR CAN BE CUT AND BEVELED TO SUIT CUSTOMER'S NEEDS.

VARIOUS SHAPES, LIKE FLAT, ROUND, OVAL, U SHAPE, S SHAPE, ETC., AND POLISHED EDGES LIKE ROUND EDGE(ALSO NAMED AS C-EDGE, PENCIL EDGE), AND FLAT EDGE, WAVE EDGE, BEVELED EDGE ETC. CANBE DONE, AND WE ALSO CAN BE DONE AS YOUT DEMANDS.