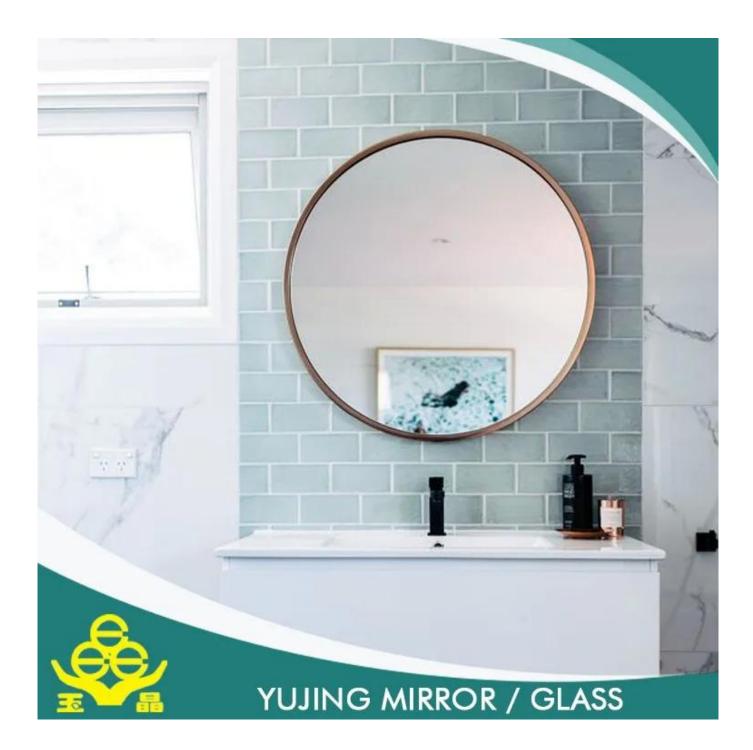

## **BATHROOM MIRROR**

YUJING BATHROOM MIRROR IS USED WIDELY AROUND THE WORLD. IT IS PRODUCED WITH HIGH QUALITY CLEAR FLOAT GLASS AND TWO LAYERS OF GREY, YELLOW, GREEN OR OTHER COLORS OF ITALY FENZI PAINT, IT CAN BE SUPPLIED IN STOCK SIZE OR CAN BE CUT AND BEVELED TO SUIT CUSTOMER'S NEEDS.

VARIOUS SHAPES, LIKE FLAT, ROUND, OVAL, U SHAPE, S SHAPE, ETC., AND POLISHED EDGES LIKE ROUND EDGE(ALSO NAMED AS C-EDGE, PENCIL EDGE), AND FLAT EDGE, WAVE EDGE, BEVELED EDGE ETC. CANBE DONE, AND WE ALSO CAN BE DONE AS YOUT DEMANDS.