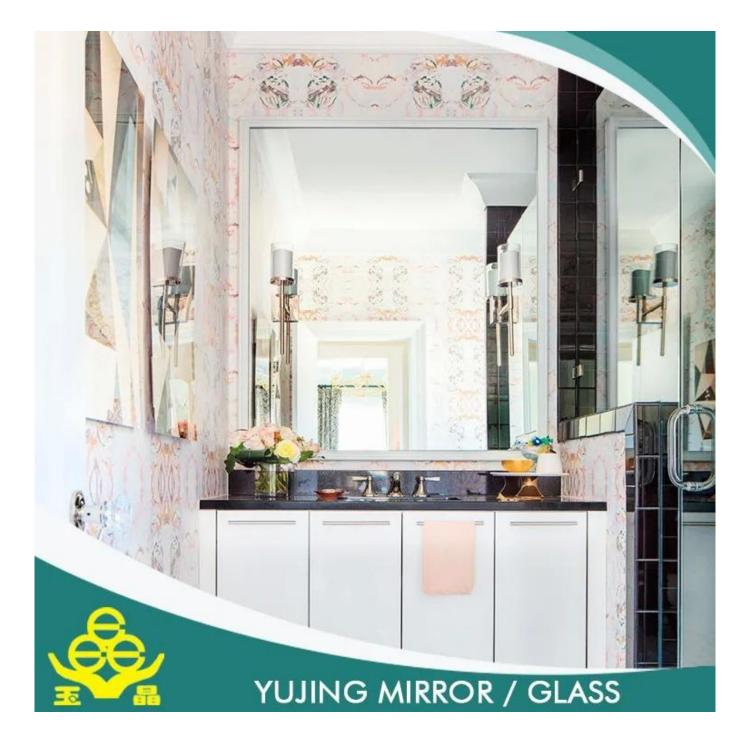

## **BATHROOM MIRROR**

YUJING BATHROOM MIRROR IS USED WIDELY AROUND THE WORLD. IT IS PRODUCED WITH HIGH QUALITY CLEAR FLOAT GLASS AND TWO LAYERS OF GREY, YELLOW, GREEN OR OTHER COLORS OF ITALY FENZI PAINT, IT CAN BE SUPPLIED IN STOCK SIZE OR CAN BE CUT AND BEVELED TO SUIT CUSTOMER'S NEEDS.

VARIOUS SHAPES, LIKE FLAT, ROUND, OVAL, U SHAPE, S SHAPE, ETC., AND POLISHED EDGES LIKE ROUND EDGE(ALSO NAMED AS C-EDGE, PENCIL EDGE), AND FLAT EDGE, WAVE EDGE, BEVELED EDGE ETC. CANBE DONE, AND WE ALSO CAN BE DONE AS YOUT DEMANDS.