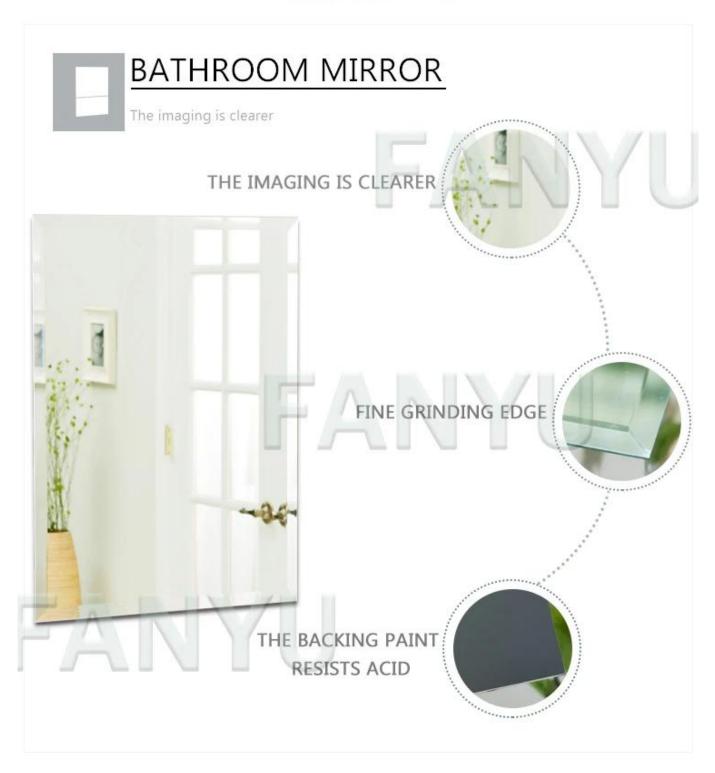

| Description   | 4mm china bathroom mirror produced with high quality clear float glass and<br>two layers of grey, yellow, green or other colors of Italy FEZI paint. It can be<br>supplied in stock size or can be cut and beveled to suit customer's needs. |
|---------------|----------------------------------------------------------------------------------------------------------------------------------------------------------------------------------------------------------------------------------------------|
| Advantages    | Clear and exact images.<br>The backing paint resists acid and moisture.<br>Add a feeling of depth to any room.<br>The mittot sutface is clear and bright, giving destinct and lifelike image.                                                |
| Certification | ISO9001 INTERKET TUV                                                                                                                                                                                                                         |
| Packing       | Sea worthy wooden crates with paper between each two mirror pieces, cartons, or customized                                                                                                                                                   |
| Delivery      | Within 30 days after receiving your deposit of TT or L/C                                                                                                                                                                                     |