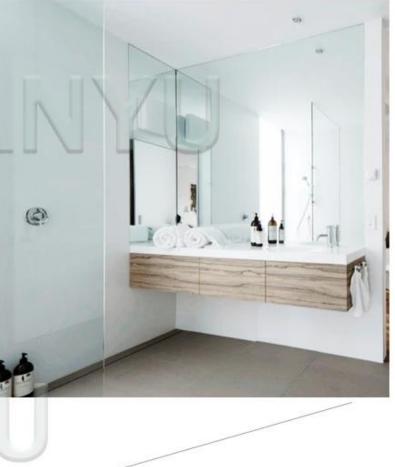

## **BATHROOM MIRROR**

YUJING BATHROOM MIRROR IS USED WIDELY AROUND THE WORLD. IT IS PRODUCED WITH HIGH QUALITY CLEAR FLOAT GLASS AND TWO LAYERS OF GREY, YELLOW, GREEN OR OTHER COLORS OF ITALY FENZI PAINT, IT CAN BE SUPPLIED IN STOCK SIZE OR CAN BE CUT AND BEVELED TO SUIT CUSTOMER'S NEEDS.

VARIOUS SHAPES, LIKE FLAT, ROUND, OVAL, U SHAPE, S SHAPE, ETC., AND POLISHED EDGES LIKE ROUND EDGE(ALSO NAMED AS C-EDGE, PENCIL EDGE), AND FLAT EDGE, WAVE EDGE, BEVELED EDGE ETC. CANBE DONE, AND WE ALSO CAN BE DONE AS YOUT DEMANDS.