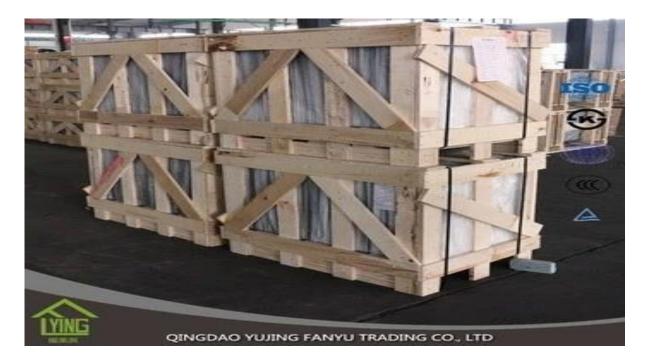

## 3-6mm dark blue reflective glass for building

| Thickness   | 4mm, 5mm, 6mm, 8mm, 10mm, 12mm                   |
|-------------|--------------------------------------------------|
| Size        | 1830x2440mm, 2134x3300mm.                        |
| Form        | Flat, round, oval, etc.                          |
| Color       | Clear, ultra light, etc.                         |
| Application | windows, building, etc.                          |
| Packaging   | Wooden crates, waterproof paper and iron straps. |
| Delivery    | within 30 days after confirm the order.          |





### Packaging:

Wooden crates, waterproof paper and iron straps.



### **Delivery**:

within 30 days after confirm the order.

#### Contact us:

# Contacts: Ms.Daisy Zhang sales Qingdao Yujing Fanyu Trading Co., Ltd.