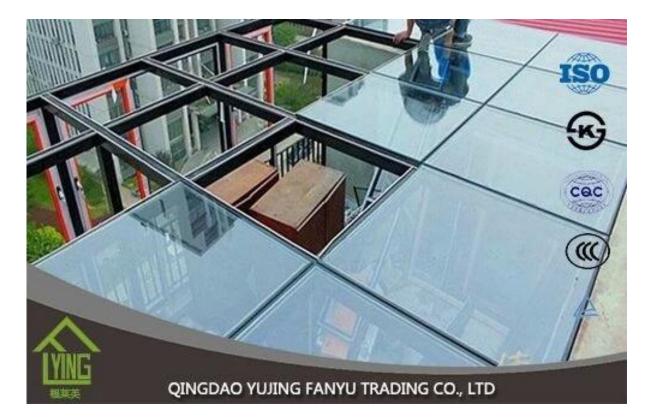

## 3-6mm dark blue reflective glass for building

| Thickness   | 4mm, 5mm, 6mm, 8mm, 10mm, 12mm                   |
|-------------|--------------------------------------------------|
| Size        | 1830x2440mm, 2134x3300mm.                        |
| Form        | Flat, round, oval, etc.                          |
| Color       | Clear, ultra light, etc.                         |
| Application | windows, building, etc.                          |
| Packaging   | Wooden crates, waterproof paper and iron straps. |
| Delivery    | within 30 days after confirm the order.          |