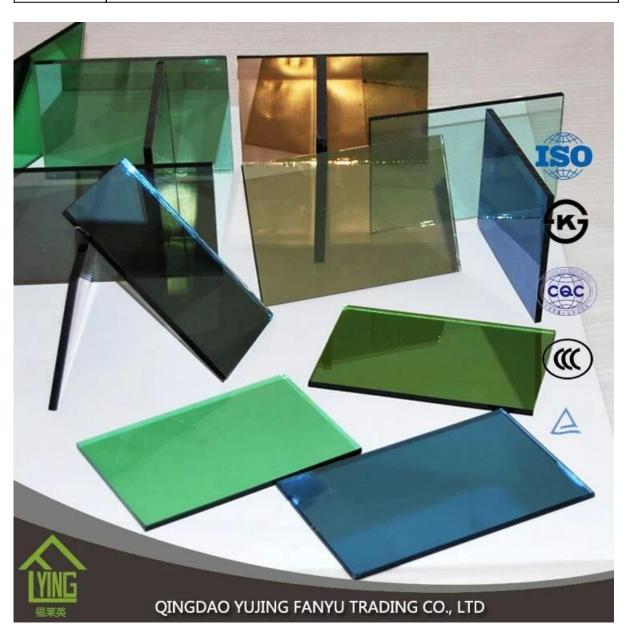

## 3-6mm dark blue reflective glass for building

| Thickness   | 4mm, 5mm, 6mm, 8mm, 10mm, 12mm                   |
|-------------|--------------------------------------------------|
| Size        | 1830x2440mm, 2134x3300mm.                        |
| Form        | Flat, round, oval, etc.                          |
| Color       | Clear, ultra light, etc.                         |
| Application | windows, building, etc.                          |
| Packaging   | Wooden crates, waterproof paper and iron straps. |
| Delivery    | within 30 days after confirm the order.          |