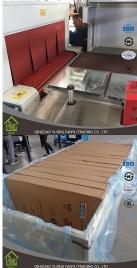

**Decorative Mirror Specification** 

| Product name | Decorative mirror                                                                                                                                                                                                                                                                                                                                                                                                               |
|--------------|---------------------------------------------------------------------------------------------------------------------------------------------------------------------------------------------------------------------------------------------------------------------------------------------------------------------------------------------------------------------------------------------------------------------------------|
| Brand        | FLYLING Decorative wall mirror                                                                                                                                                                                                                                                                                                                                                                                                  |
| Advantage    | The mirror surface is clear and bright, giving distinct and lifelille image.     The piking layer is rigid and bond and the protective layer impregnable with good erosion resistance.     The piking layer is rigid and bond and the protective layer impregnable with good erosion resistance.     High quality clear float glass and modern equipment combine to produce rice feeling mirrors of exceptionally high quality. |
| Application  | Bathroom mirrors, Door mirrors, Magnifying mirrors, Tinted mirrors, Vanity mirrors, Club mirrors, Club mirrors, Cym mirrors, Cym mirrors, Cyutom mirrors                                                                                                                                                                                                                                                                        |
| Thickness    | 2mm 3mm 4mm 5mm 6mm                                                                                                                                                                                                                                                                                                                                                                                                             |
| Color        | Clear, ultra clear, bronze, Blue, Green, etc                                                                                                                                                                                                                                                                                                                                                                                    |
| Normal sizes | 3660*2134mm, 3660*2440mm, 3300*2134mm, 3300*2440mm, 2400*1830mm, 2200*1650mm or as the customer's request                                                                                                                                                                                                                                                                                                                       |
| Beveled      | round edge(also named as C-edge, pencil edge), flat edge, beveled edge etc                                                                                                                                                                                                                                                                                                                                                      |
| Shapes       | round, square rectangle, arch S shape retc                                                                                                                                                                                                                                                                                                                                                                                      |
| packing      | 1. seaworthy wooden crates with silk paper between the two mirrors 2.iron belt for strengthening                                                                                                                                                                                                                                                                                                                                |
| Delivery     | Within 15 days after payment confirmation                                                                                                                                                                                                                                                                                                                                                                                       |

Our main products are glass, mirrors and deep processing mirrors:

Mirror series: Large silver mirror, lead-free mirror, aluminum mirror, tinted mirror etc.

- 2. Top quality glass with CE/ISO certificate, exporting to all over the world 3. Unique designed strong wooden crates, solving the problems of breakage.
  4. Full range of flat glass supply, offering one-stop purchase.
  5. Professional sales team, offering personalized and dedicated services.