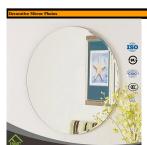

**Decorative Mirror Specification** 

| Product name | Decorative mirror                                                                                                                                                                                                                                                                                                                                                                                                               |
|--------------|---------------------------------------------------------------------------------------------------------------------------------------------------------------------------------------------------------------------------------------------------------------------------------------------------------------------------------------------------------------------------------------------------------------------------------|
| Brand        | FLYLING Decorative wall mirror                                                                                                                                                                                                                                                                                                                                                                                                  |
| Advantage    | The mirror surface is clear and bright, giving distinct and lifelille image.     The piking layer is rigid and bond and the protective layer impregnable with good erosion resistance.     The piking layer is rigid and bond and the protective layer impregnable with good erosion resistance.     High quality clear float glass and modern equipment combine to produce rice feeling mirrors of exceptionally high quality. |
| Application  | Bathroom mirrors, Door mirrors, Magnifying mirrors, Tinted mirrors, Vanity mirrors, Club mirrors, Club mirrors, Cym mirrors, Cym mirrors, Cyutom mirrors                                                                                                                                                                                                                                                                        |
| Thickness    | 2mm 3mm 4mm 5mm 6mm                                                                                                                                                                                                                                                                                                                                                                                                             |
| Color        | Clear, ultra clear, bronze, Blue, Green, etc                                                                                                                                                                                                                                                                                                                                                                                    |
| Normal sizes | 3660*2134mm, 3660*2440mm, 3300*2134mm, 3300*2440mm, 2400*1830mm, 2200*1650mm or as the customer's request                                                                                                                                                                                                                                                                                                                       |
| Beveled      | round edge(also named as C-edge, pencil edge), flat edge, beveled edge etc                                                                                                                                                                                                                                                                                                                                                      |
| Shapes       | round, square rectangle, arch S shape retc                                                                                                                                                                                                                                                                                                                                                                                      |
| packing      | 1. seaworthy wooden crates with silk paper between the two mirrors 2.iron belt for strengthening                                                                                                                                                                                                                                                                                                                                |
| Delivery     | Within 15 days after payment confirmation                                                                                                                                                                                                                                                                                                                                                                                       |