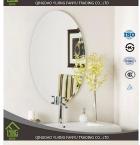

**Decorative Mirror Specification** 

| Product name | Decorative mirror                                                                                                                                                                                                                                                                                                                                                                                                               |
|--------------|---------------------------------------------------------------------------------------------------------------------------------------------------------------------------------------------------------------------------------------------------------------------------------------------------------------------------------------------------------------------------------------------------------------------------------|
| Brand        | FLYLING Decorative wall mirror                                                                                                                                                                                                                                                                                                                                                                                                  |
| Advantage    | The mirror surface is clear and bright, giving distinct and lifelille image.     The piking layer is rigid and bond and the protective layer impregnable with good erosion resistance.     The piking layer is rigid and bond and the protective layer impregnable with good erosion resistance.     High quality clear float glass and modern equipment combine to produce rice feeling mirrors of exceptionally high quality. |
| Application  | Bathroom mirrors, Door mirrors, Magnifying mirrors, Tinted mirrors, Vanity mirrors, Club mirrors, Club mirrors, Cym mirrors, Cym mirrors, Cyutom mirrors                                                                                                                                                                                                                                                                        |
| Thickness    | 2mm 3mm 4mm 5mm 6mm                                                                                                                                                                                                                                                                                                                                                                                                             |
| Color        | Clear, ultra clear, bronze, Blue, Green, etc                                                                                                                                                                                                                                                                                                                                                                                    |
| Normal sizes | 3660*2134mm, 3660*2440mm, 3300*2134mm, 3300*2440mm, 2400*1830mm, 2200*1650mm or as the customer's request                                                                                                                                                                                                                                                                                                                       |
| Beveled      | round edge(also named as C-edge, pencil edge), flat edge, beveled edge etc                                                                                                                                                                                                                                                                                                                                                      |
| Shapes       | round, square rectangle, arch S shape retc                                                                                                                                                                                                                                                                                                                                                                                      |
| packing      | 1. seaworthy wooden crates with silk paper between the two mirrors 2.iron belt for strengthening                                                                                                                                                                                                                                                                                                                                |
| Delivery     | Within 15 days after payment confirmation                                                                                                                                                                                                                                                                                                                                                                                       |