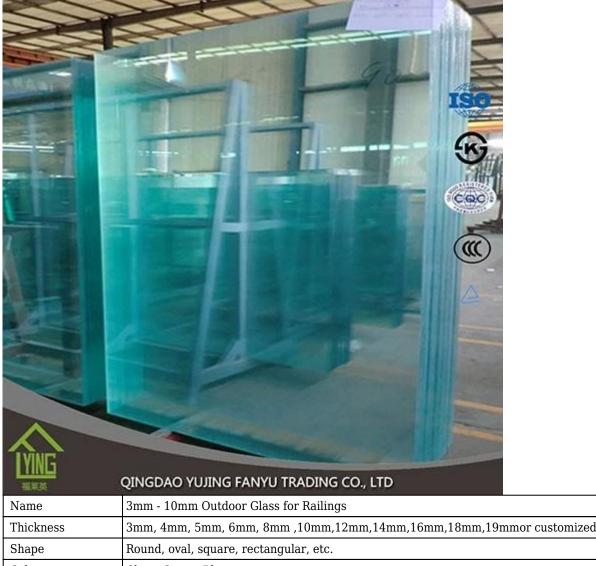

| Name         | 3mm - 10mm Outdoor Glass for Railings                                                                                                                                                                                                                                                                 |
|--------------|-------------------------------------------------------------------------------------------------------------------------------------------------------------------------------------------------------------------------------------------------------------------------------------------------------|
| Thickness    | 3mm, 4mm, 5mm, 6mm, 8mm, 10mm, 12mm, 14mm, 16mm, 18mm, 19mmor customized                                                                                                                                                                                                                              |
| Shape        | Round, oval, square, rectangular, etc.                                                                                                                                                                                                                                                                |
| Color        | Clear, Green, Blue, etc.                                                                                                                                                                                                                                                                              |
| Size         | 200 x 400mm, 2400 x 7000mm or customized                                                                                                                                                                                                                                                              |
| Certificates | EC12150, CCC, etc.                                                                                                                                                                                                                                                                                    |
| advantage    | High strength: above 4-5 times stronger than annealed glass of equal thickness  Safety: Once breakage occurs, the glass disintegrates into small cubical fragments, which are relatively harmless to human body  Excellence thermal stability, which can withstand 300°C abrupt change of temperature |