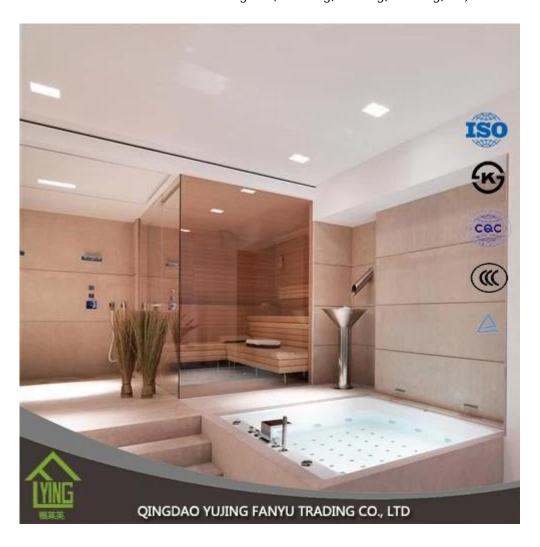

## **Product Description**

**Tempered glass** (toughened glass) 4-5 times stronger than annealed glass of equal thickness. Yujing tempered glass is a kind of safety glass that is very popular in building, decoration and automobile field. All work done on glass (beveling, cutting, bending, etc) must be done before tempering.