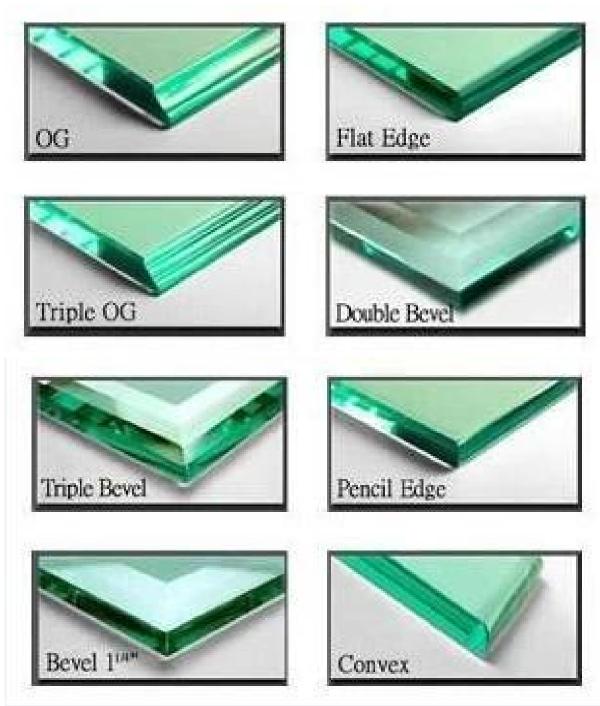

|
| Certificates | EC12150, CCC, etc.                                                                                                                                                                                                                                                                                    |
| advantage    | High strength: above 4-5 times stronger than annealed glass of equal thickness  Safety: Once breakage occurs, the glass disintegrates into small cubical fragments, which are relatively harmless to human body  Excellence thermal stability, which can withstand 300°C abrupt change of temperature |

# Detailed Images



Packing & Delivery



## **Packaging Details:**

 $\label{lem:paper} \textbf{Fumigation-free strong plywood crate, paper or plastic paper, powder between two glass panels \\$ 

**Delivery Detail:** 

Shipped in 20 days after payment

**Certifications** 



#### **Contact Us:**

Sales - sunny wang

Shouguang Yujing Business&Trading Co., Ltd.







### **FAQ:**

### Why Choose US?

- 1.ISO 9001:2000, TUV, INTERKET approved.
- 2.One of the largest mirror factories allover China.
- 3.Years of suppler of international famous brand reflects our stable and reliable quality.
- 4. Strict quality control system.
- 5. Professional and efficient service.
- 6. Competitive and reasonable offer.
- 7.We want to be your long term partner assist you to provide excellent goods and service to your customer