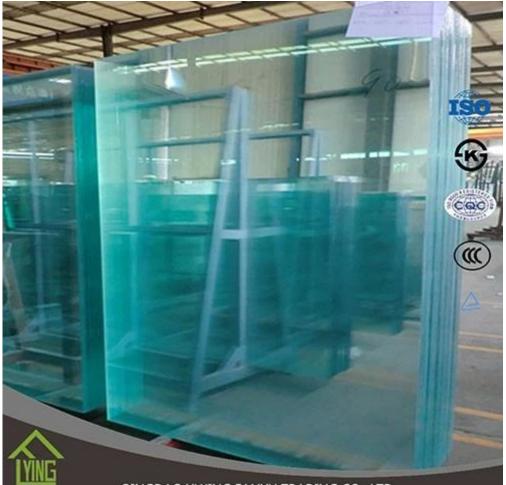

### **Product Description**

**Tempered glass** (toughened glass) 4-5 times stronger than annealed glass of equal thickness.Yujing tempered glass is a kind of safety glass that is very popular in building,decoration and automobile field.All work done on glass(beveling, cutting,bending,etc)must be done before tempering.