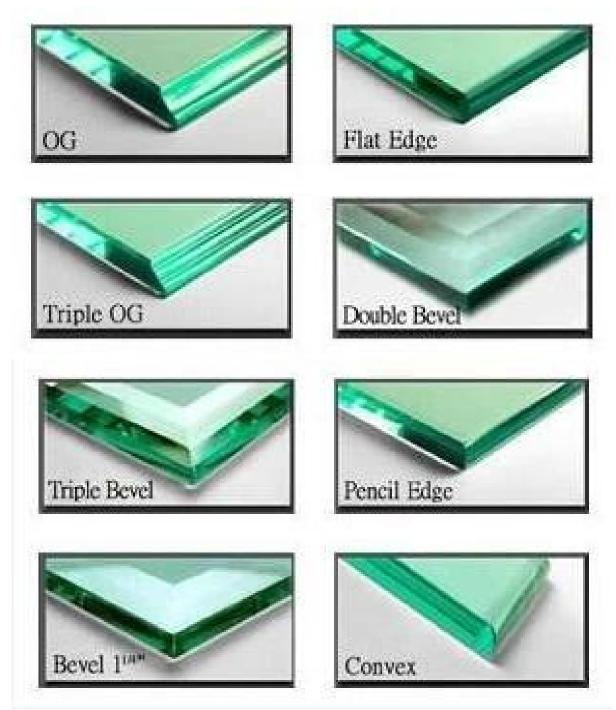

| 福莱英          | QINGDAO YUJING FANYU TRADING CO., LTD                                                                                                                                                                                                                                                                                                     |
|--------------|-------------------------------------------------------------------------------------------------------------------------------------------------------------------------------------------------------------------------------------------------------------------------------------------------------------------------------------------|
| Name         | 3mm-12mm ,clear float glass,building glass                                                                                                                                                                                                                                                                                                |
| Thickness    | 3mm, 4mm, 5mm, 6mm, 8mm ,10mm,12mm,14mm,16mm,18mm,19mmor customized                                                                                                                                                                                                                                                                       |
| Shape        | Round, oval, square, rectangular, etc.                                                                                                                                                                                                                                                                                                    |
| Color        | Clear, Green, Blue, etc.                                                                                                                                                                                                                                                                                                                  |
| Size         | 200 x 400mm, 2400 x 7000mm or customized                                                                                                                                                                                                                                                                                                  |
| Certificates | EC12150, CCC, etc.                                                                                                                                                                                                                                                                                                                        |
| advantage    | <ol> <li>High strength: above 4-5 times stronger than annealed glass of equal thickness</li> <li>safety: Once breakage occurs, the glass disintegrates into small cubical fragments, which are relatively harmless to human body</li> <li>Excellence thermal stability, which can withstand 300°C abrupt change of temperature</li> </ol> |