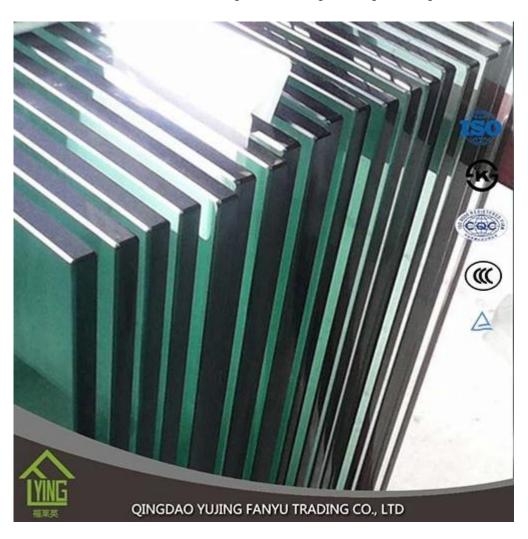

## **Product Description**

**Tempered glass** (toughened glass) 4-5 times stronger than annealed glass of equal thickness. Yujing tempered glass is a kind of safety glass that is very popular in building, decoration and automobile field. All work done on glass (beveling, cutting, bending, etc) must be done before tempering.

# **Detailed Images**

Packing & Delivery