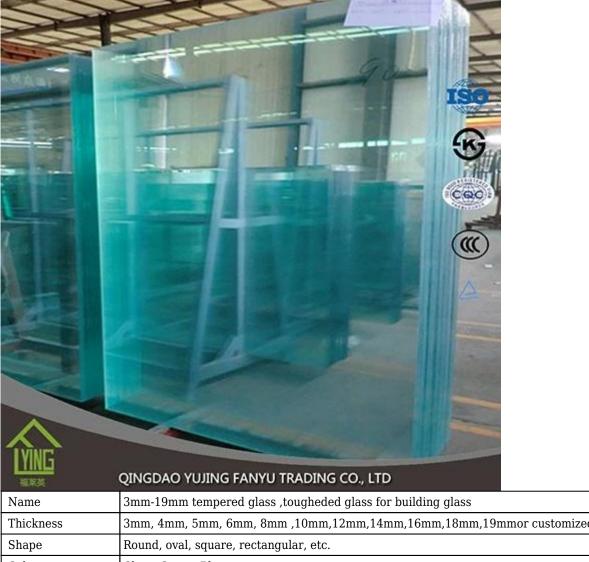

| Name         | 3mm-19mm tempered glass ,tougheded glass for building glass                                                                                                                                                                                                                                         |
|--------------|-----------------------------------------------------------------------------------------------------------------------------------------------------------------------------------------------------------------------------------------------------------------------------------------------------|
| Thickness    | 3mm, 4mm, 5mm, 6mm, 8mm, 10mm, 12mm, 14mm, 16mm, 18mm, 19mmor customized                                                                                                                                                                                                                            |
| Shape        | Round, oval, square, rectangular, etc.                                                                                                                                                                                                                                                              |
| Color        | Clear, Green, Blue, etc.                                                                                                                                                                                                                                                                            |
| Size         | 200 x 400mm, 2400 x 7000mm or customized                                                                                                                                                                                                                                                            |
| Certificates | EC12150, CCC, etc.                                                                                                                                                                                                                                                                                  |
| advantage    | High strength: above 4-5 times stronger than annealed glass of equal thickness Safety: Once breakage occurs, the glass disintegrates into small cubical fragments, which are relatively harmless to human body Excellence thermal stability, which can withstand 300°C abrupt change of temperature |

# **Detailed Images**

Packing & Delivery