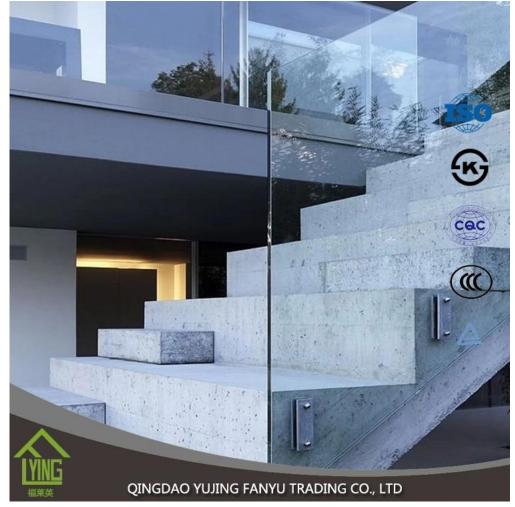

### **Product Description**

**Tempered glass** (toughened glass) 4-5 times stronger than annealed glass of equal thickness.Yujing tempered glass is a kind of safety glass that is very popular in building,decoration and automobile field.All work done on glass(beveling, cutting,bending,etc)must be done before tempering.

| Color        | Clear, Green, Blue, etc.                                                                                                                                                                                                                                                                                                                      |
|--------------|-----------------------------------------------------------------------------------------------------------------------------------------------------------------------------------------------------------------------------------------------------------------------------------------------------------------------------------------------|
| Size         | 200 x 400mm, 2400 x 7000mm or customized                                                                                                                                                                                                                                                                                                      |
| Certificates | EC12150, CCC, etc.                                                                                                                                                                                                                                                                                                                            |
| advantage    | <ol> <li>High strength: above 4-5 times stronger than annealed glass of equal thickness</li> <li>safety: Once breakage occurs, the glass disintegrates into small cubical fragments, which are<br/>relatively harmless to human body</li> <li>Excellence thermal stability, which can withstand 300°C abrupt change of temperature</li> </ol> |