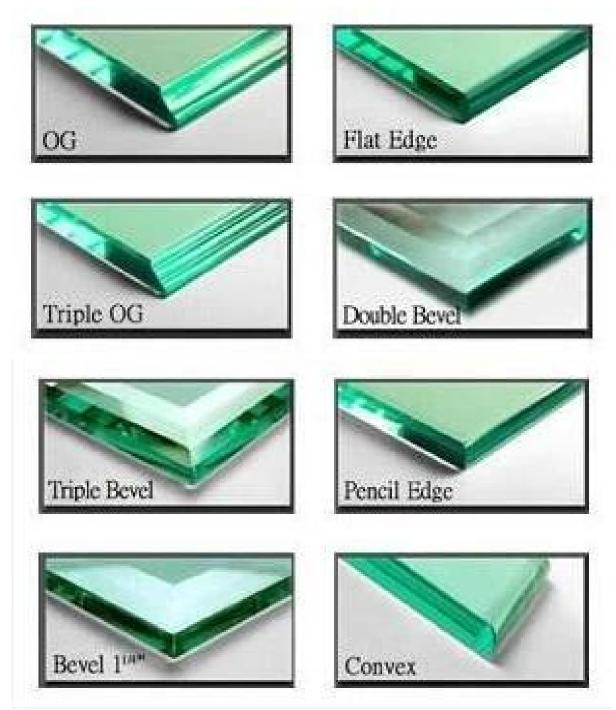

|           | WINDER THAT THAT THAT THAT THAT THAT THAT THA                       |
|-----------|---------------------------------------------------------------------|
| Name      | 3mm-19mm tempered glass,toughened glass for building glass          |
| Thickness | 3mm, 4mm, 5mm, 6mm, 8mm ,10mm,12mm,14mm,16mm,18mm,19mmor customized |
| Shape     | Round, oval, square, rectangular, etc.                              |
|           |                                                                     |