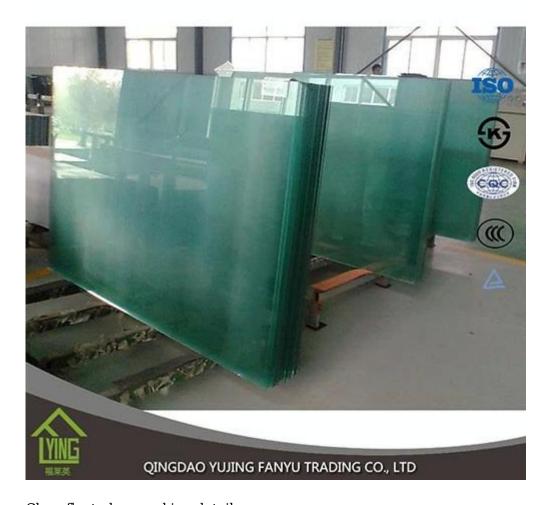

Clear float glass pictures:

Clear float glass packing details:
1.interlay paper or powder between two sheets.
2.seaworthy wooden crates or plywood crates.
3.iron belt for consolidation.

Sincerely welcome new and old customers to visit our company and create a better tomorrow