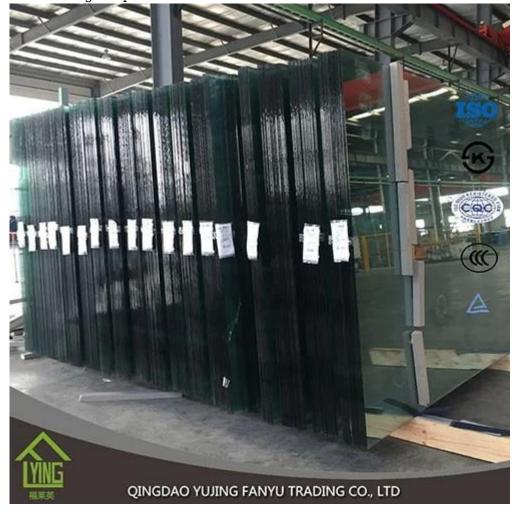

Clear float glass pictures:

Clear float glass packing details:
1.interlay paper or powder between two sheets.
2.seaworthy wooden crates or plywood crates.
3.iron belt for consolidation.

Sincerely welcome new and old customers to visit our company and create a better tomorrow