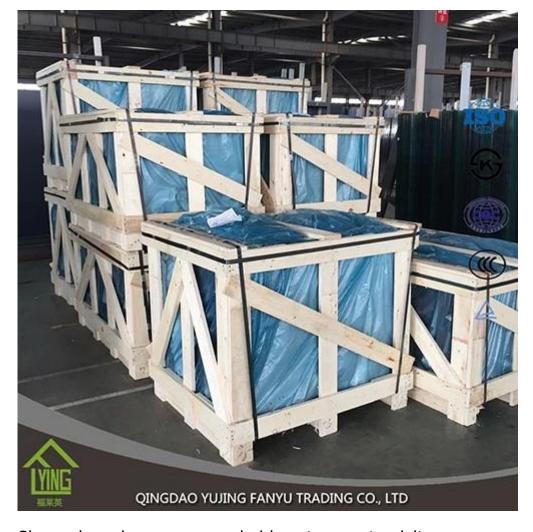

Clear float glass pictures:

Clear float glass packing details:
1.interlay paper or powder between two sheets.
2.seaworthy wooden crates or plywood crates.
3.iron belt for consolidation.

Sincerely welcome new and old customers to visit our company and create a better tomorrow