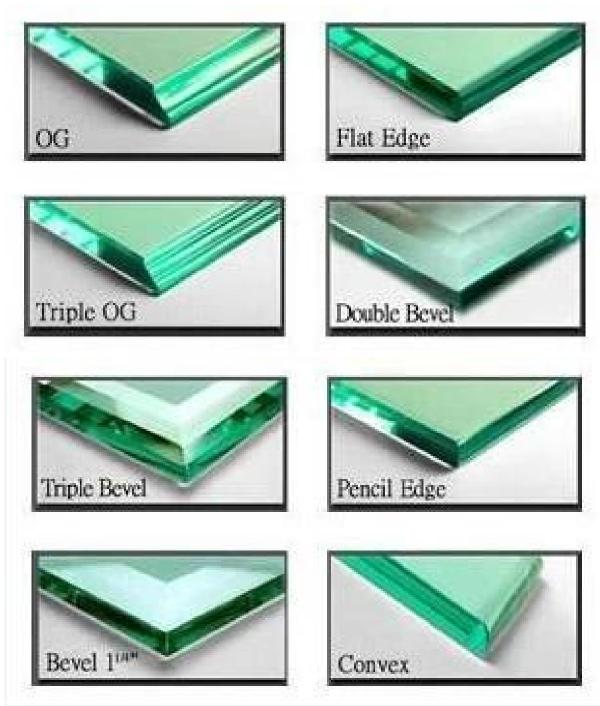

| High strength: above 4-5 times stronger than annealed glass of equal thickness Safety: Once breakage occurs, the glass disintegrates into small cubical fragments, which are relatively harmless to human body Excellence thermal stability, which can withstand 300°C abrupt change of temperature |

# **Detailed Images**



Packing & Delivery



## **Packaging Details:**

 $\label{lem:paper} \textbf{Fumigation-free strong plywood crate, paper or plastic paper, powder between two glass panels \\$ 

**Delivery Detail:** 

Shipped in 20 days after payment

**Certifications** 



#### **Contact Us:**

Sales - sunny wang

Shouguang Yujing Business&Trading Co., Ltd.







### **FAQ:**

### Why Choose US?

- 1.ISO 9001:2000, TUV, INTERKET approved.
- 2.One of the largest mirror factories allover China.
- 3.Years of suppler of international famous brand reflects our stable and reliable quality.
- 4. Strict quality control system.
- 5. Professional and efficient service.
- 6. Competitive and reasonable offer.
- 7.We want to be your long term partner assist you to provide excellent goods and service to your customer