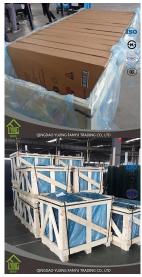

**Bathroom Mirror Specification** 

| Product name | Oval shape bathroom mirror                                                                                                                                                              |
|--------------|-----------------------------------------------------------------------------------------------------------------------------------------------------------------------------------------|
| Brand        | FLYLING bathroom mirror                                                                                                                                                                 |
| Advantage    | The mirror surface is clear and bright, giving distinct and lifelike image.     The pitaling layer is rigid and bond and the protective layer impregnable with good erosion resistance. |
| Application  | Bathroom mirrors, Magnifying mirrors, Tinted mirrors, Vanity mirrors, Wall mirrors, Club mirrors, Custom mirrors                                                                        |
| Thickness    | 3mm 4mm 5mm                                                                                                                                                                             |
| Mirror color | Clear_ultra clear_bronze_grey etc                                                                                                                                                       |
| Normal sizes | 3660*2134mm, 3660*2440mm, 3300*2134mm, 3300*2440mm, 2400*1830mm, 2200*1650mm or as the customer's request                                                                               |
| Beveled      | round edge(also named as C-edge, pencil edge), flat edge, beveled edge etc                                                                                                              |
| packing      | 1. seaworthy wooden crates with silk paper between the two mirrors 2 irror belt for strengthening                                                                                       |
| Delivery     | Within 15 days after payment confirmation                                                                                                                                               |