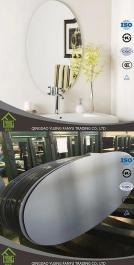

**Bathroom Mirror Specification** 

| Product name | Oval shape bathroom mirror                                                                                                                                                              |
|--------------|-----------------------------------------------------------------------------------------------------------------------------------------------------------------------------------------|
| Brand        | FLYLING bathroom mirror                                                                                                                                                                 |
| Advantage    | The mirror surface is clear and bright, giving distinct and lifelike image.     The pitaling layer is rigid and bond and the protective layer impregnable with good erosion resistance. |
| Application  | Bathroom mirrors, Magnifying mirrors, Tinted mirrors, Vanity mirrors, Wall mirrors, Club mirrors, Custom mirrors                                                                        |
| Thickness    | 3mm 4mm 5mm                                                                                                                                                                             |
| Mirror color | Clear_ultra clear_bronze_grey etc                                                                                                                                                       |
| Normal sizes | 3660*2134mm, 3660*2440mm, 3300*2134mm, 3300*2440mm, 2400*1830mm, 2200*1650mm or as the customer's request                                                                               |
| Beveled      | round edge(also named as C-edge, pencil edge), flat edge, beveled edge etc                                                                                                              |
| packing      | 1. seaworthy wooden crates with silk paper between the two mirrors 2 irror belt for strengthening                                                                                       |
| Delivery     | Within 15 days after payment confirmation                                                                                                                                               |