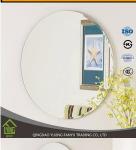

**Bathroom Mirror Specification** 

| Product name | Oval shape bathroom mirror                                                                                                                                                              |
|--------------|-----------------------------------------------------------------------------------------------------------------------------------------------------------------------------------------|
| Brand        | FLYLING bathroom mirror                                                                                                                                                                 |
| Advantage    | The mirror surface is clear and bright, giving distinct and lifelike image.     The pitaling layer is rigid and bond and the protective layer impregnable with good erosion resistance. |
| Application  | Bathroom mirrors, Magnifying mirrors, Tinted mirrors, Vanity mirrors, Wall mirrors, Club mirrors, Custom mirrors                                                                        |
| Thickness    | 3mm 4mm 5mm                                                                                                                                                                             |
| Mirror color | Clear_ultra clear_bronze_grey etc                                                                                                                                                       |
| Normal sizes | 3660*2134mm, 3660*2440mm, 3300*2134mm, 3300*2440mm, 2400*1830mm, 2200*1650mm or as the customer's request                                                                               |
| Beveled      | round edge(also named as C-edge, pencil edge), flat edge, beveled edge etc                                                                                                              |
| packing      | 1. seaworthy wooden crates with silk paper between the two mirrors 2 irror belt for strengthening                                                                                       |
| Delivery     | Within 15 days after payment confirmation                                                                                                                                               |