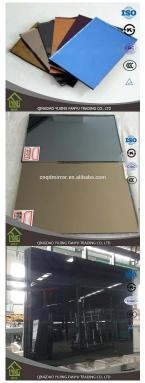

| Product name | colored mirror glass sheet                                                |
|--------------|---------------------------------------------------------------------------|
| Thickness    | 3mm 4mm 5mm 6mm                                                           |
| Mirror color | Clear, ultra clear, bronze, Blue, grey , etc                              |
| Normail size | 1650*2140mm,3300*2140mm                                                   |
| Application  | Bothroom mirror , wall mirror , furniture mirror , decorative mirror etc. |