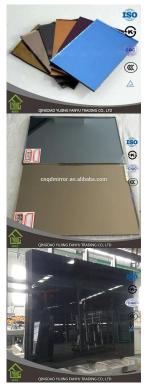

| Product name | blue color mirror glass                                                        |
|--------------|--------------------------------------------------------------------------------|
| Thickness    | 2mm 3mm 4mm 5mm 6mm                                                            |
| Mirror color | Clear, ultra clear, bronze, Blue, Green, etc                                   |
| Mirror size  | 3660*2134mm,3300*2144mm, 2400*1830mm, 2200*1650mm or as the customer's request |
| Application  | Bothroom mirror , wall mirror , furniture mirror , decorative mirror etc.      |