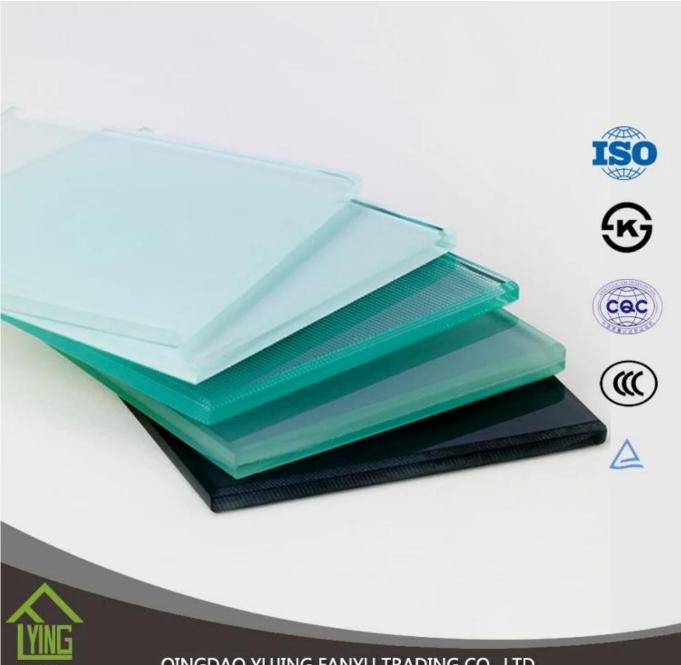

| Name              | Aluminum glass                                                                                                                                                           |
|-------------------|--------------------------------------------------------------------------------------------------------------------------------------------------------------------------|
| Color             | Clear, blue, green, bronæ, gray, pink                                                                                                                                    |
| Thickness         | 1.5mm, 1.8mm, 2mm, 2.7mm, 3mm, 4mm, 5mm, 6mm                                                                                                                             |
| Size              | 600*900mm, 610*914mm, 914*1220mm, 1650*2200mm,<br>1830*2440mm<br>or cutting as order, just like round, oval, rectangle, arch, etc                                        |
| Certification     | ISO 9001:2000, TUV, IAF, INTERKET                                                                                                                                        |
| Advantages        | <ol> <li>We're factory not trade company</li> <li>High quality and complete specification</li> <li>Low-cost and wide overseas market</li> <li>Sincere service</li> </ol> |
| Main<br>Customers | IKEA, B&Q, Wal-Mart, etc.                                                                                                                                                |
| Payment terms     | 30% T/T in advance and 70% against B/L copy                                                                                                                              |
| Delivery          | Within 15 days after receiving your deposit of TT or L/C                                                                                                                 |
| Package           | Seaworthy wooden crates and paper interlayer between sheets or<br>as customer's order<br>About 25 Tons one 20' FCL                                                       |