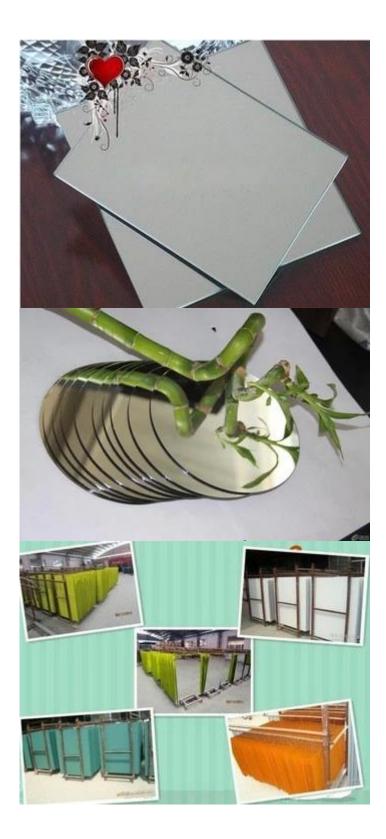

## QINGDAO YUJING FANYU TRADING CO., LTD

As a professional mirror factory in China, we can supply high quality aluminum mirror, silver mirror, copper-free lead-free environment mirror and all kind of deep process mirror, such as cut mirror, groove mirror, safety mirror, drill holes mirror, chamfer mirror, wall mirror, dressing mirror, furniture mirror, mini mirror, bathroom mirror with flat edge, C-edge, beveled polish edge and so on. Different sizes, shapes and packages we can offer according to our clients' requirement. Feature

- 1. Made of A-grade sheet glass or float glass.
- 2. Giving clear and lifelike image.
- 3. Good corrosion resistance, moisture resistance and waterproof.
- 4. Single or double coated with protective paint.