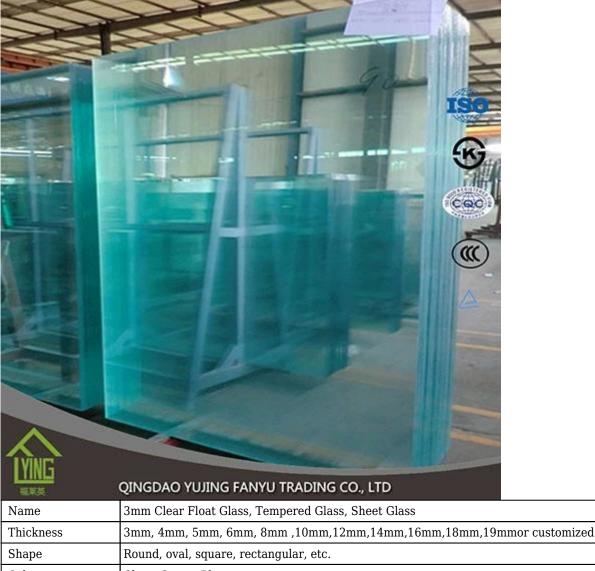

| Name         | 3mm Clear Float Glass, Tempered Glass, Sheet Glass                                                                                                                                                                                                                                                    |
|--------------|-------------------------------------------------------------------------------------------------------------------------------------------------------------------------------------------------------------------------------------------------------------------------------------------------------|
| Thickness    | 3mm, 4mm, 5mm, 6mm, 8mm, 10mm, 12mm, 14mm, 16mm, 18mm, 19mmor customized                                                                                                                                                                                                                              |
| Shape        | Round, oval, square, rectangular, etc.                                                                                                                                                                                                                                                                |
| Color        | Clear, Green, Blue, etc.                                                                                                                                                                                                                                                                              |
| Size         | 200 x 400mm, 2400 x 7000mm or customized                                                                                                                                                                                                                                                              |
| Certificates | EC12150, CCC, etc.                                                                                                                                                                                                                                                                                    |
| advantage    | High strength: above 4-5 times stronger than annealed glass of equal thickness  Safety: Once breakage occurs, the glass disintegrates into small cubical fragments, which are relatively harmless to human body  Excellence thermal stability, which can withstand 300°C abrupt change of temperature |