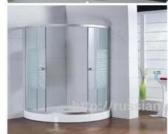

| Product      | Tempered Glass                                                            |
|--------------|---------------------------------------------------------------------------|
| Thickness    | 3mm, 4mm, 5mm, 6mm, 8mm, 10mm, 12mm                                       |
| Shape        | Round, oval, square, rectangular, etc.                                    |
| Color        | Clear, grey, bronze, etc.                                                 |
| Size         | Min. size: 200 x 400mm, max size: 2400 x 7000mm or customized             |
| OEM service  | Available in shape, size,color, etc.                                      |
| Application  | Building, furniture, frame-less door, shower enclosures, table tops, etc. |
| Payment Term | ТЛ, UC, etc.                                                              |
| Certificates | CCC, etc.                                                                 |
|              |                                                                           |