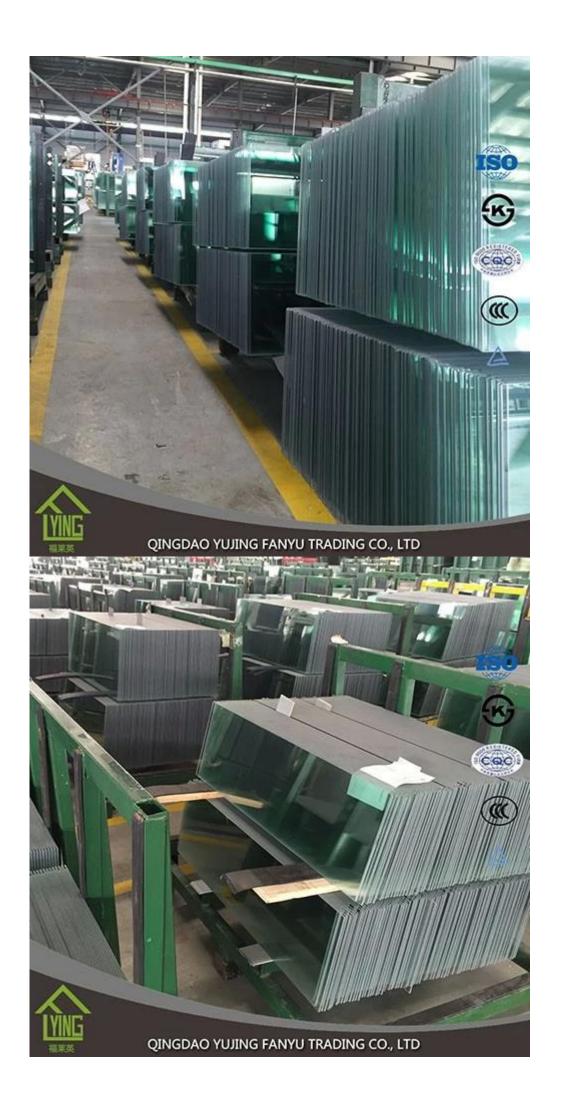

Yujing fully tempered glass 4 - 5 times stronger than annealed glass of equal thickness. All work done on glass (beveling, cutting, bening, ect) must be done before tempering. Tempered glass is one kind of high - strengh glass with even compressive stress on the srface hich is made by heaating float glass to nearly softening point and then cooling it down rapidly by air.

| Product      | Tempered Glass                                                            |
|--------------|---------------------------------------------------------------------------|
| Thickness    | 3mm, 4mm, 5mm, 6mm, 8mm, 10mm, 12mm                                       |
| Shape        | Round, oval, square, rectangular, etc.                                    |
| Color        | Clear, grey, bronze, etc.                                                 |
| Size         | Min. size: 200 x 400mm, max size: 2400 x 7000mm or customized             |
| OEM service  | Available in shape, size,color, etc.                                      |
| Application  | Building, furniture, frame-less door, shower enclosures, table tops, etc. |
| Payment Term | ТЛ, UC, etc.                                                              |
| Certificates | CCC, etc.                                                                 |
|              |                                                                           |