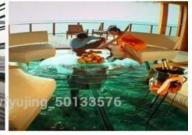

| Product      | Tempered Glass                                                            |
|--------------|---------------------------------------------------------------------------|
| Thickness    | 3mm, 4mm, 5mm, 6mm, 8mm, 10mm, 12mm                                       |
| Shape        | Round, oval, square, rectangular, etc.                                    |
| Color        | Clear, grey, bronze, etc.                                                 |
| Size         | Min. size: 200 x 400mm, max size: 2400 x 7000mm or customized             |
| OEM service  | Available in shape, size,color, etc.                                      |
| Application  | Building, furniture, frame-less door, shower enclosures, table tops, etc. |
| Payment Term | ТЛ, UC, etc.                                                              |
| Certificates | CCC, etc.                                                                 |
|              |                                                                           |