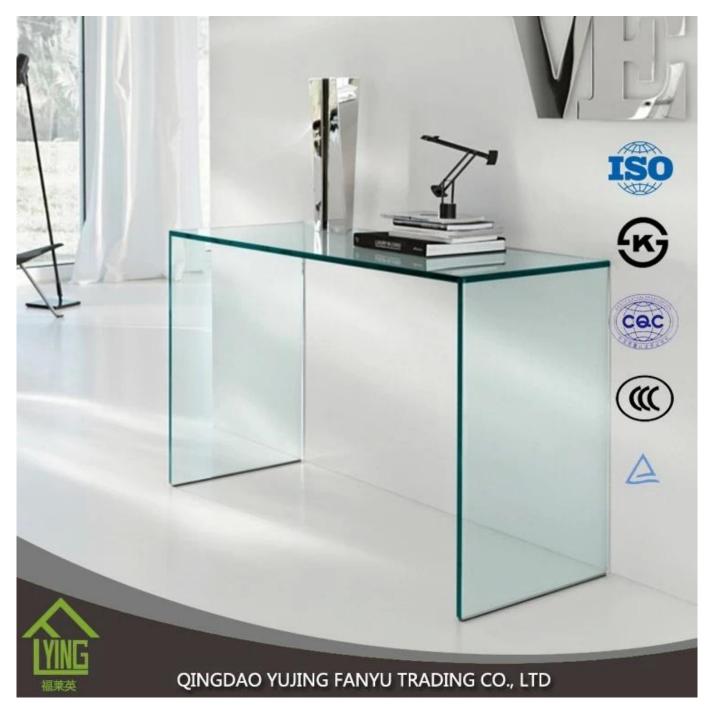

| Product      | Tempered Glass                                                            |
|--------------|---------------------------------------------------------------------------|
| Thickness    | 3mm, 4mm, 5mm, 6mm, 8mm, 10mm, 12mm                                       |
| Shape        | Round, oval, square, rectangular, etc.                                    |
| Color        | Clear, grey, bronze, etc.                                                 |
| Size         | Min. size: 200 x 400mm, max size: 2400 x 7000mm or customized             |
| OEM service  | Available in shape, size,color, etc.                                      |
| Application  | Building, furniture, frame-less door, shower enclosures, table tops, etc. |
| Payment Term | ТЛ, UC, etc.                                                              |
| Certificates | CCC, etc.                                                                 |
|              |                                                                           |