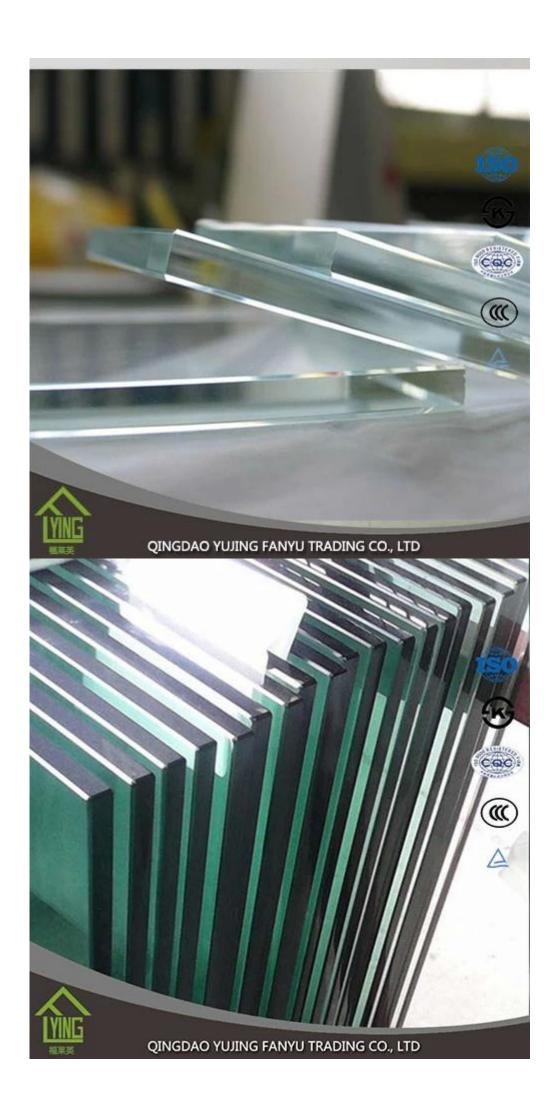

Yujing fully tempered glass 4 - 5 times stronger than annealed glass of equal thickness. All work done on glass (beveling, cutting, bening, ect) must be done before tempering. Tempered glass is one kind of high - strengh glass with even compressive stress on the srface hich is made by heaating float glass to nearly softening point and then cooling it down rapidly by air.

| Product      | Tempered Glass                                                            |
|--------------|---------------------------------------------------------------------------|
| Thickness    | 3mm, 4mm, 5mm, 6mm, 8mm, 10mm, 12mm                                       |
| Shape        | Round, oval, square, rectangular, etc.                                    |
| Color        | Clear, grey, bronze, etc.                                                 |
| Size         | Min. size: 200 x 400mm, max size: 2400 x 7000mm or customized             |
| OEM service  | Available in shape, size,color, etc.                                      |
| Application  | Building, furniture, frame-less door, shower enclosures, table tops, etc. |
| Payment Term | ТЛ, UC, etc.                                                              |
| Certificates | CCC, etc.                                                                 |
|              |                                                                           |