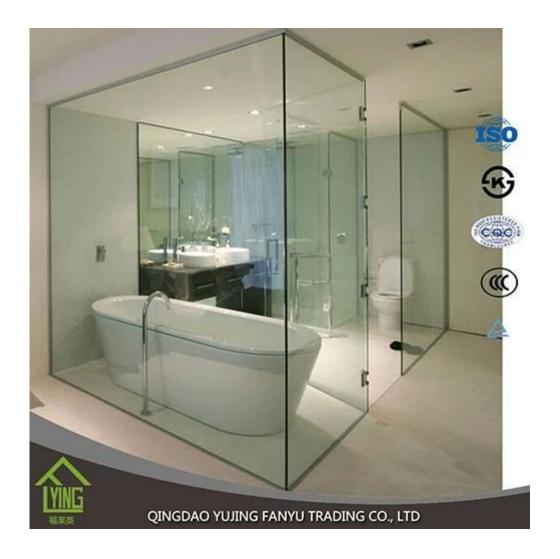

| Product      | Tempered Glass                                                            |
|--------------|---------------------------------------------------------------------------|
| Thickness    | 3mm, 4mm, 5mm, 6mm, 8mm, 10mm, 12mm                                       |
| Shape        | Round, oval, square, rectangular, etc.                                    |
| Color        | Clear, grey, bronze, etc.                                                 |
| Size         | Min. size: 200 x 400mm, max size: 2400 x 7000mm or customized             |
| OEM service  | Available in shape, size,color, etc.                                      |
| Application  | Building, furniture, frame-less door, shower enclosures, table tops, etc. |
| Payment Term | ТЛ, UC, etc.                                                              |
| Certificates | CCC, etc.                                                                 |
|              |                                                                           |