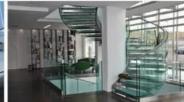

Yujing fully tempered glass 4 - 5 times stronger than annealed glass of equal thickness. All work done on glass (beveling, cutting, bening, ect) must be done before tempering. Tempered glass is one kind of high - strengh glass with even compressive stress on the srface hich is made by heaating float glass to nearly softening point and then cooling it down rapidly by air.

| Product      | Tempered Glass                                                            |
|--------------|---------------------------------------------------------------------------|
| Thickness    | 3mm, 4mm, 5mm, 6mm, 8mm, 10mm, 12mm                                       |
| Shape        | Round, oval, square, rectangular, etc.                                    |
| Color        | Clear, grey, bronze, etc.                                                 |
| Size         | Min. size: 200 x 400mm, max size: 2400 x 7000mm or customized             |
| OEM service  | Available in shape, size,color, etc.                                      |
| Application  | Building, furniture, frame-less door, shower enclosures, table tops, etc. |
| Payment Term | ТЛ, UC, etc.                                                              |
| Certificates | CCC, etc.                                                                 |
|              |                                                                           |