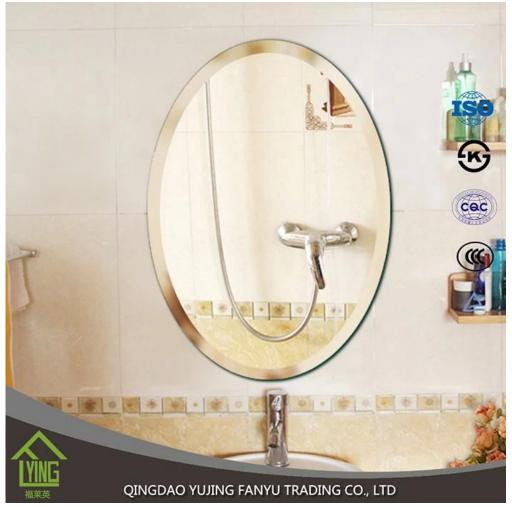

**Product description** 

YUJING silver mirror is wide in South Asia and Southeast Asia, Africa, South America, Middle East, and so on. It is usually produced with clear glass top or other colors of Italy FENZI paint.

YUJING silver mirror can wait in the size of the stock or can cut and bevel customer needs.

| Name of<br>Product | 3mm clear custom Bathroom wall Mirror                                                                                                                                                                                                                                                                                                                                     |
|--------------------|---------------------------------------------------------------------------------------------------------------------------------------------------------------------------------------------------------------------------------------------------------------------------------------------------------------------------------------------------------------------------|
| Certification      | ISO 9001:2000, TUV, INTERKET, KS                                                                                                                                                                                                                                                                                                                                          |
| Description        | Yujing silver mirror is produced through an environmentally friendly process, using a clear or tinted float glass of exceptionally high quality and durability. It is coated with a lead-free and copper-free silver film and two layers of waterproof paint.                                                                                                             |
| Benefits           | <ol> <li>the surface of the mirror is clear and crisp, clear and true-to-life picture.</li> <li>the plating layer is rigid and bond and the protective layer impregnable with good erosion resistance.</li> <li>high quality clear float glass and high-tech equipment combine to make mirrors of the wonderful feeling of exceptionally high quality produce.</li> </ol> |
| Property           | Clear and precise images, acid-resistance, moisture resistance                                                                                                                                                                                                                                                                                                            |

| Function              | to improve the optical quality and the life of the mirror to increase by significantly improved resistance to corrosion;      adding a sense of depth to any room;      increase the easthetic effects of buildings. |
|-----------------------|----------------------------------------------------------------------------------------------------------------------------------------------------------------------------------------------------------------------|
|                       | 3. increase the aesthetic effects of buildings.                                                                                                                                                                      |
| Thickness             | 2-6 mm                                                                                                                                                                                                               |
| Sizes                 | 60 * 80 cm, 60 * 90 cm, 50 * 70 cm, 70 * 50 cm, 60 * 45 cm, D60cm, etc.                                                                                                                                              |
| Colors                | clear, bronze, gray and other colors                                                                                                                                                                                 |
| Back-coating          | Grey, etc.                                                                                                                                                                                                           |
| Oblique Details<br>Of | Many shapes for you the choice: round edge (also called as C-edge, pencil edge), flat edge, bevel, etc                                                                                                               |
| Code-squirting        | Workable                                                                                                                                                                                                             |
| Application           | decorations, furniture.     applied as rearview mirror-bathroom mirror, make up mirror, optical mirror,     etc.                                                                                                     |