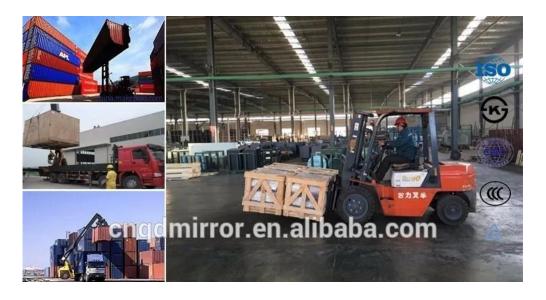

# **Packing**

Yujing mirror and glass are packed by sea-worthy fumigating wooden crates with paper as the inter-layer and iron belt for consolidation. It's suitable for longdistance sea delivery. Specific size of wooden crates with fumigation are available according to customers' demands.

## **Delivery**

Yujing have professional loading team and experienced proficient, who will guarantee the cargo and container be firm and safe. Products of Yujing can reach to every port of the world safely and quickly.