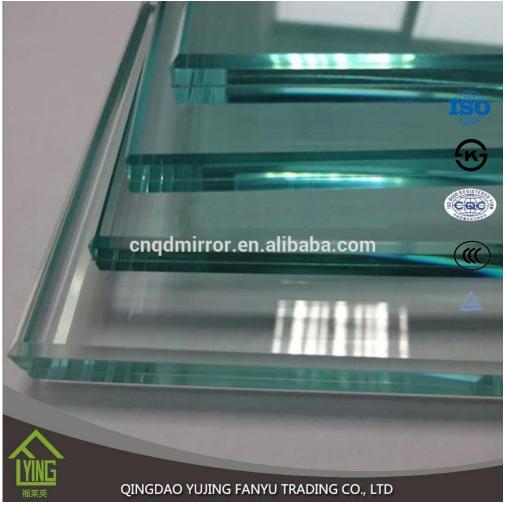

Yujing SAFETY GLASS is made by heating flat glass to just below its softening temperature ( $650~^{\circ}$ c) and suddenly chilling it with jets of cold air. It results in the outer skins under powerful compressive stress and the interior with severe tensile stress. In consequence, the impact applied to the glass will be overcome by the compressive stress on the surfaces to assure safety of use. It is ideal for areas with high wind loads and areas where human safety is an important consideration.

#### **Features**

- 1. 5 times harder than ordinary float glass, stronger resistance to thermal breakage than annealed or heat strengthened glass.
- 2. Once breakage occurs, the glass disintegrates into small cubical fragments, which are relatively harmless to human body.
- 3. It withstands abrupt temperature change of 220 Centigrade.
- 4. Sizes are produced as per customer request. Once tempered, it can not be cut down.