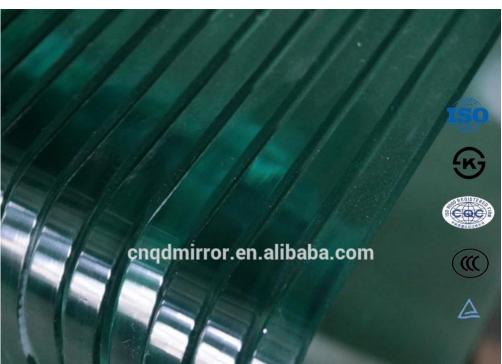

Yujing SAFETY GLASS is made by heating flat glass to just below its softening temperature ( $650~^{\circ}$ c) and suddenly chilling it with jets of cold air. It results in the outer skins under powerful compressive stress and the interior with severe tensile stress. In consequence, the impact applied to the glass will be overcome by the compressive stress on the surfaces to assure safety of use. It is ideal for areas with high wind loads and areas where human safety is an important consideration.

#### **Features**

- 1. 5 times harder than ordinary float glass, stronger resistance to thermal breakage than annealed or heat strengthened glass.
- 2. Once breakage occurs, the glass disintegrates into small cubical fragments, which are relatively harmless to human body.
- 3. It withstands abrupt temperature change of 220 Centigrade.
- 4. Sizes are produced as per customer request. Once tempered, it can not be cut down.